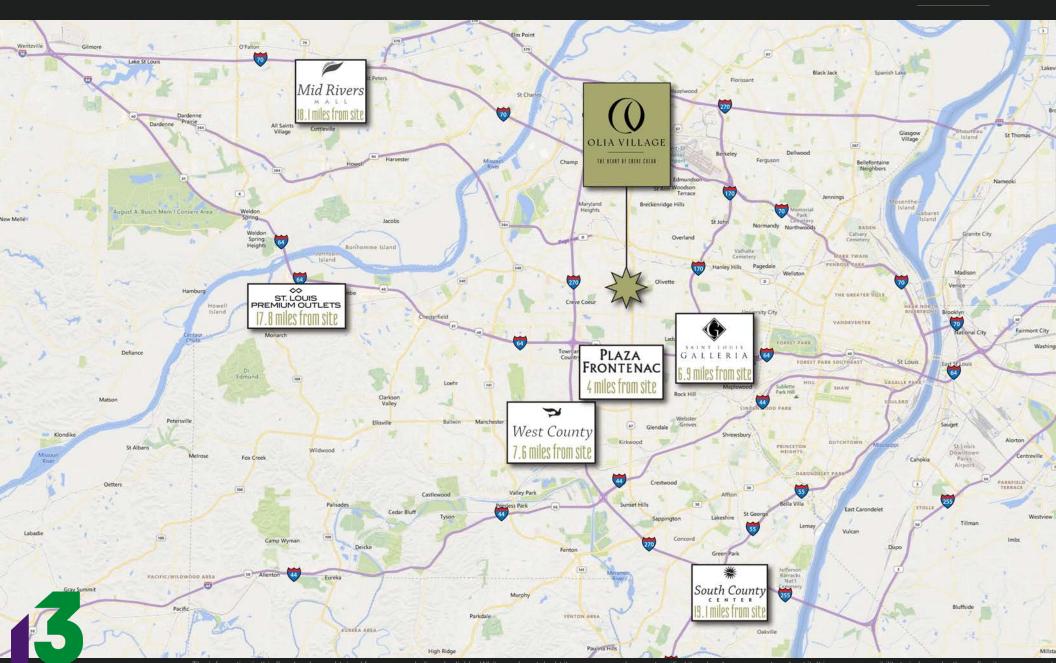

offer at Olia Village.

#### **WORK CONVENIENTLY**

With ±300,000 sf of office space, Olia Village provides the optimal work experience. Olia offers the convenience of a metropolitan city with easy access to major highways and within walking distance to the area's finest shops, restaurants, picturesque trails and parkland.

#### SHOP ECLECTICALLY

Olia Village provides an unbeatable location with a cosmopolitan oasis. A planned vibrant, amenity-rich shopping community that will serve Creve Coeur and beyond. The bustling main street at Olia Village will feature ±400,000 sf of retail, encompassing a unique collage of boutique shops and popular retailers to appeal to a wide variety of shoppers in a pedestrian-friendly environment.



#### RETAIL SITE PLAN





3

### ST. LOUIS MARKET MAP





#### CREVE COEUR AERIAL





completeness. Any projections, opinions, assumptions or estimates used are for example only and do not represent the current or future performance of the property. Th value of this transaction to you depends on tax and other factor which should be evaluated by your tax, financial and legal advisors. You and your advisors should conduct a careful, independent investigation of the property to determine to your satisfaction the suitability of the property for your needs

### CREVE COEUR ZOOM AERIAL





The information in this flyer has been obtained from sources believed reliable. While we do not doubt its accuracy, we have not verified it and make no guarantee about it. It is your responsibility to independently confirm its accuracy and completeness. Any proje