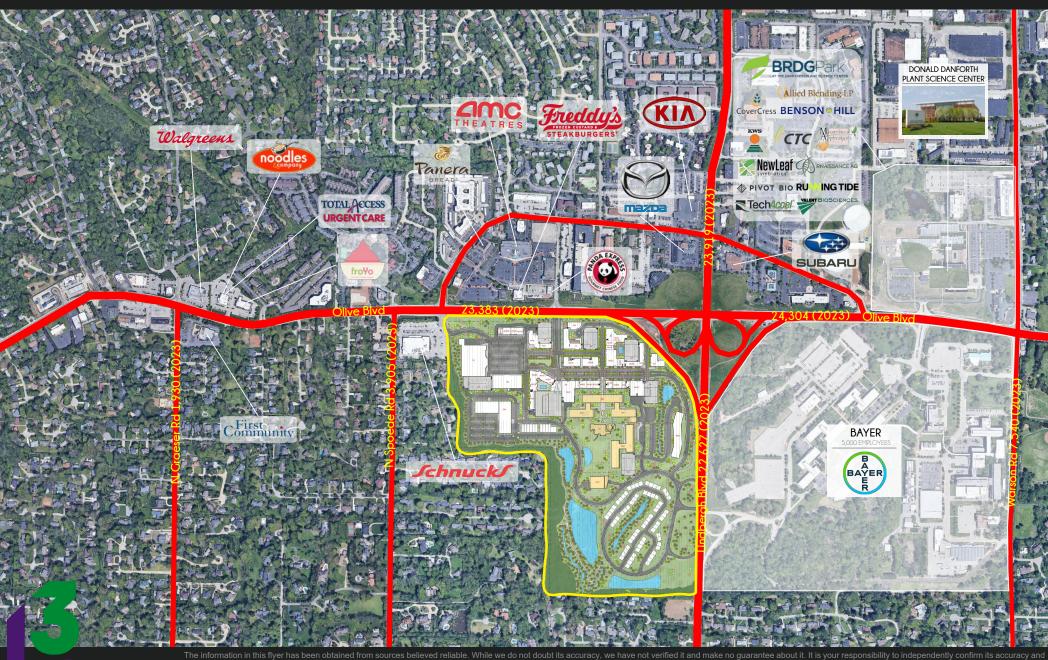

### CREVE COEUR ZOOM AERIAL

The information in this flyer has been obtained from sources believed reliable. While we do not doubt its accuracy, we have not verified it and make no guarantee about it. It is your responsibility to independently confirm its accuracy and completeness. Any projections, opinions, assumptions or estimates used are for example only and do not represent the current or future performance of the property. Th value of this transaction to you depends on tax and other factors which should be evaluated by your tax, financial and legal advisors. You and your advisors should conduct a careful, independent investigation of the property to determine to your satisfaction the suitability of the property for your needs

Creve Coeur is a key node for technology, life sciences and health services in St. Louis. The city is home to Bayer Crop Science Division Headquarters and the Donald Danforth Plant Science Center. Eight of the 25 largest IT consulting firms, two of the largest banks, and two of the largest international companies in the St. Louis Metropolitan Area are located in Creve Coeur.

## CREVE COEUR

Creve Coeur is a premier community for business in the St. Louis Area because of its central location, amenities and high quality of life. Interstate 270, Interstate 64, Olive Boulevard and Lindbergh Boulevard connect Creve Coeur to the greater St. Louis Metropolitan Area. St. Louis Lambert International Airport is less than a 10 mile drive from the City of Creve Coeur.