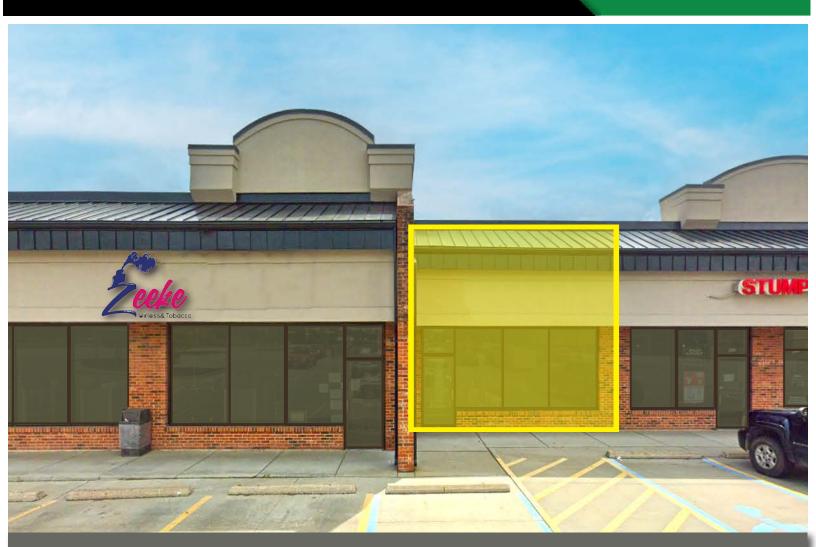

## **HEAT MAP** • PER PLACERAI

VIEW & DOWNLOAD:

DEMO REPORT

PLEASE CONTACT:

L<sup>3</sup> CORPORATION REBECCA THESSEN

314.282.9836 (DIRECT) 314.620.0093 (MOBILE) REBECCA@L3CORP.NET

SUITE 627

- 1,400 SF Available
- Highly Trafficked and Lighted Intersection
- Shadow Anchored by Walmart Neighborhood Market
- Co-Tenants include Cecil Whitaker's Pizza, Stumpy's BBQ, Golden Chicken, Benefit Meals & Zeeke Smoke Shop
- Monument Signage Available Facing Jungermann Road on a First Come First Serve Basis