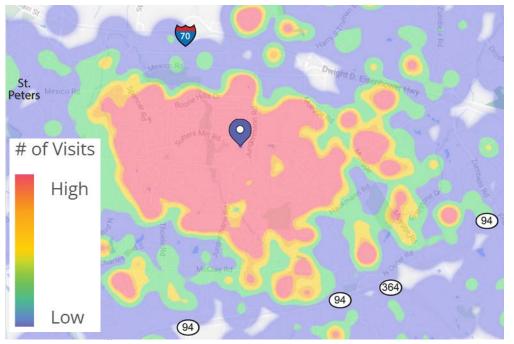

## **HEAT MAP** • PER PLACERAI

VIEW & DOWNLOAD:

DEMO REPORT

PLEASE CONTACT:

L<sup>3</sup> CORPORATION REBECCA THESSEN

314.282.9836 (DIRECT) 314.620.0093 (MOBILE) REBECCA@L3CORP.NET

SUITE 627

- 1,400 SF Available
- Highly Trafficked and Lighted Intersection
- Shadow Anchored by Walmart Neighborhood Market
- Co-Tenants include Cecil Whitaker's Pizza, Stumpy's BBQ, Golden Chicken, Benefit Meals & Zeeke Smoke Shop
- Monument Signage Available Facing Jungermann Road on a First Come First Serve Basis