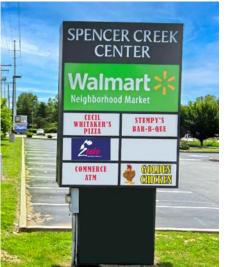

## **HEAT MAP** • PER PLACERAI

VIEW & DOWNLOAD:

DEMO REPORT

PLEASE CONTACT:

L<sup>3</sup> CORPORATION REBECCA THESSEN

314.282.9836 (DIRECT) 314.620.0093 (MOBILE) REBECCA@L3CORP.NET

SUITE 627

- 1,400 SF Available
- Highly Trafficked and Lighted Intersection
- Shadow Anchored by Walmart Neighborhood Market
- Co-Tenants include Cecil Whitaker's Pizza, Stumpy's BBQ, Golden Chicken, Benefit Meals & Zeeke Smoke Shop
- Monument Signage Available Facing Jungermann Road on a First Come First Serve Basis