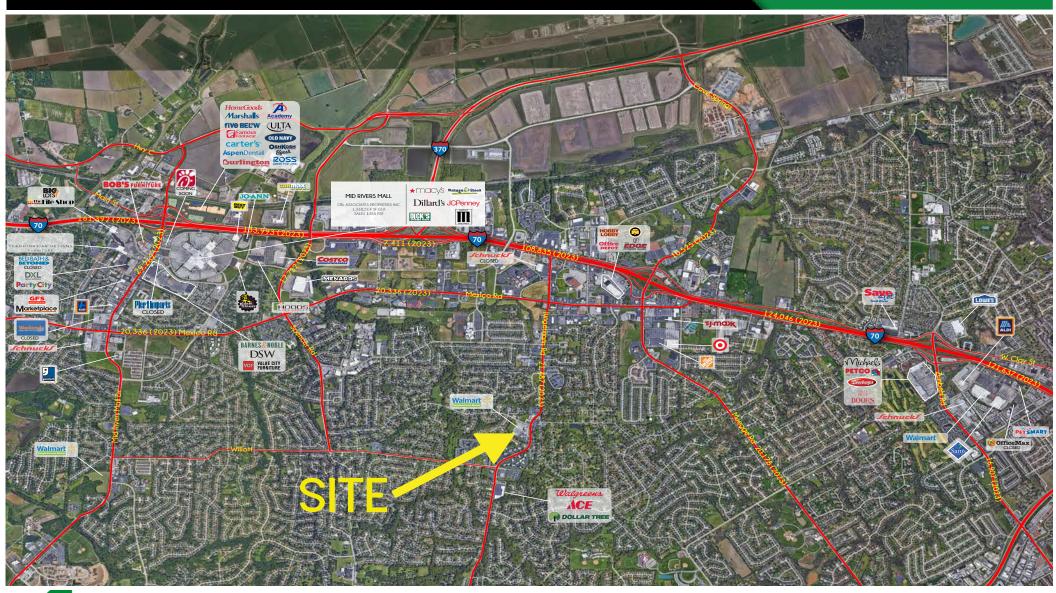

3 MILES<br>35,607   | 5 MILES<br>71,021    |
| AVG HH INCOME | (6) | 1 MILE<br>\$101,470 | 3 MILES<br>\$98,969 | 5 MILES<br>\$101,439 |

## **HEAT MAP** • PER PLACERAI







VIEW & DOWNLOAD:

DEMO REPORT



PLEASE CONTACT:

L<sup>3</sup> CORPORATION REBECCA THESSEN

314.282.9836 (DIRECT) 314.620.0093 (MOBILE) REBECCA@L3CORP.NET

SUITE 627



- 1,400 SF Available
- Highly Trafficked and Lighted Intersection
- Shadow Anchored by Walmart Neighborhood Market
- Co-Tenants include Cecil Whitaker's Pizza, Stumpy's BBQ, Golden Chicken, Benefit Meals & Zeeke Smoke Shop
- Monument Signage Available Facing Jungermann Road on a First Come First Serve Basis

PLEASE CONTACT:

L<sup>3</sup> CORPORATION REBECCA THESSEN

314.282.9836 (DIRECT)

314.620.0093 (MOBILE)

REBECCA@L3CORP.NET

## MARKET AERIAL