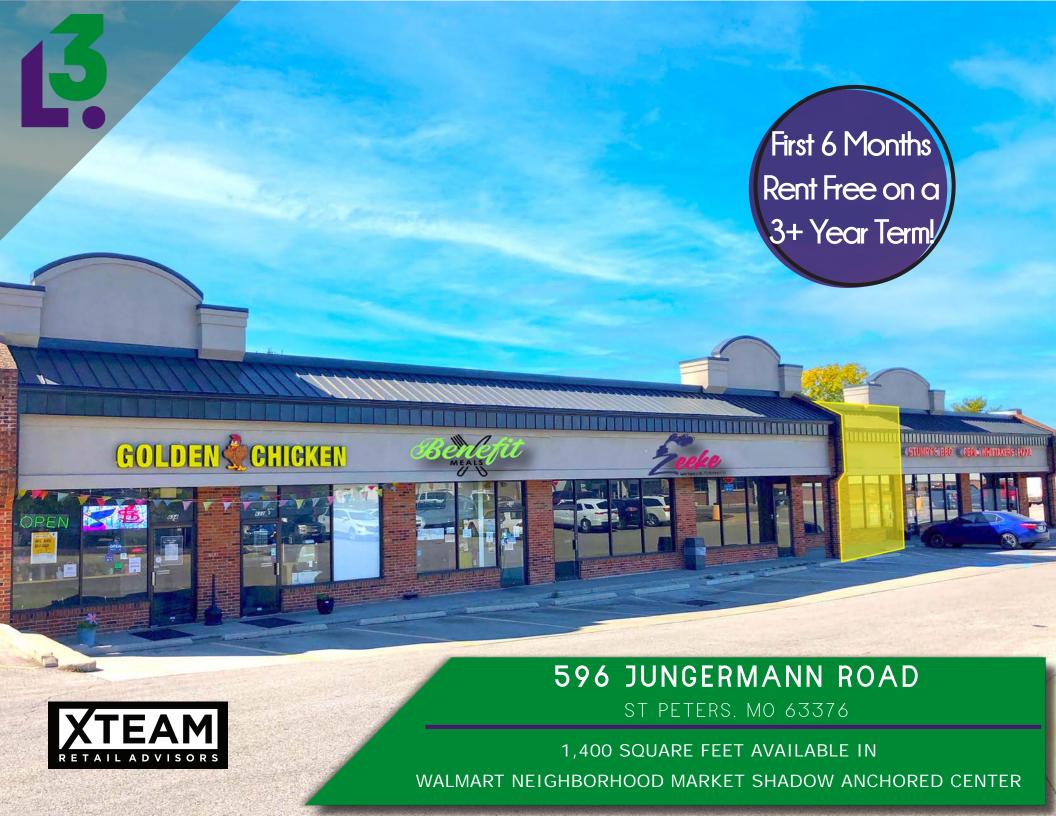

## **HEAT MAP** • PER PLACERAI

VIEW & DOWNLOAD:

DEMO REPORT

PLEASE CONTACT:

L<sup>3</sup> CORPORATION REBECCA THESSEN

314.282.9836 (DIRECT) 314.620.0093 (MOBILE) REBECCA@L3CORP.NET

SUITE 627

- 1,400 SF Available
- Highly Trafficked and Lighted Intersection
- Shadow Anchored by Walmart Neighborhood Market
- Co-Tenants include Cecil Whitaker's Pizza, Stumpy's BBQ, Golden Chicken, Benefit Meals & Zeeke Smoke Shop
- Monument Signage Available Facing Jungermann Road on a First Come First Serve Basis