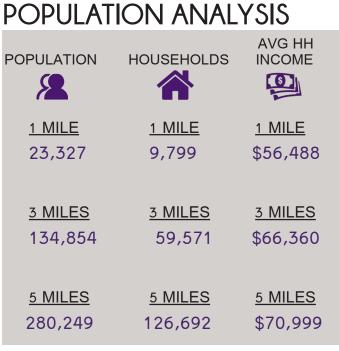

#### SITE PLAN

- FIRM LEASE TERM THROUGH 8/31/2026
- 134,854 POPULATION
  WITHIN 3 MILES