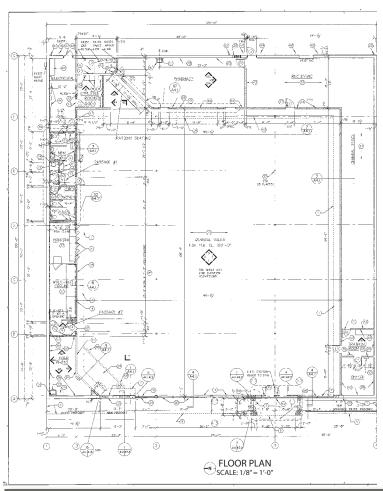

## 5550 S. GRAND BOULEVARD

ST. LOUIS. MO 63111

Walgreens

16.250 SF FORMER WALGREENS AVAILABLE FOR SUBLEASE ALONG S. GRAND BOULEVARD AT BATES STREET ST. LOUIS. MISSOURI SUBLEASE THROUGH 8/31/2026

and a second second