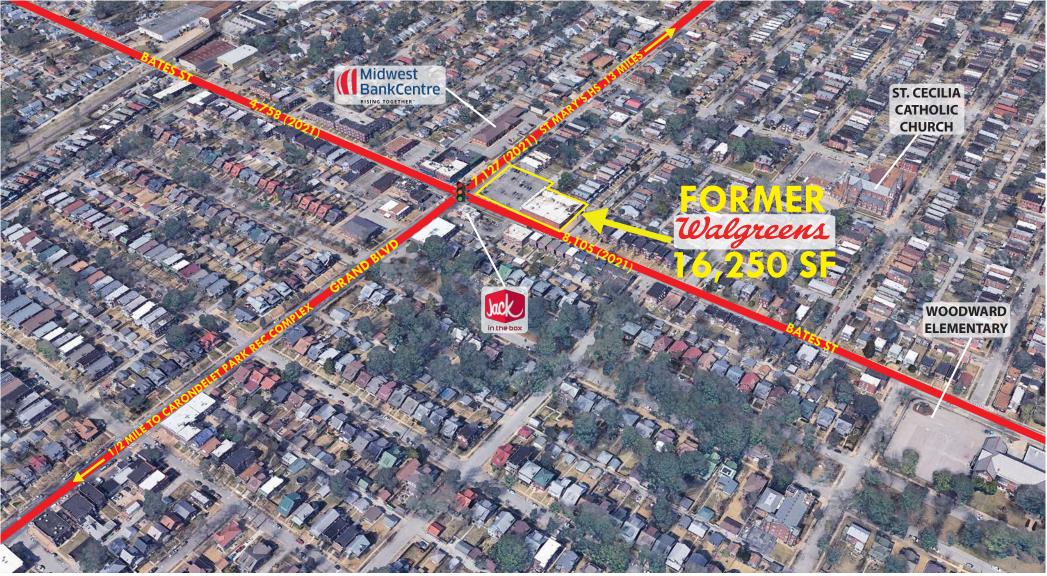

## 5550 S. GRAND BOULEVARD

JOHN NOTTER 314.282.9825 (DIRECT) 314.650.3600 (MOBILE)

JOHN@L3CORP.NET

L<sup>3</sup> CORPORATION

PLEASE CONTACT:

### AERIAL

The information in this flyer has been obtained from sources believed reliable. While we do not doubt its accuracy, we have not verified it and make no guarantee about it. It is your responsibility to independently confirm its accuracy and completeness. Any projections, opinions, assumptions or estimates used are for example only and do not represent the current or future performance of the property. The value of this transaction to you depends on tax and other factors which should be evaluated by your tax, financial and legal advisors. You and your advisors should conduct a careful, independent investigation of the property to determine to your satisfaction the suitability of the property for your needs.