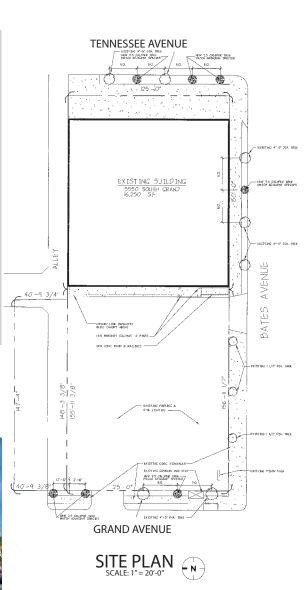

#### SITE PLAN

- FIRM LEASE TERM THROUGH 8/31/2026
- 134,854 POPULATION
  WITHIN 3 MILES