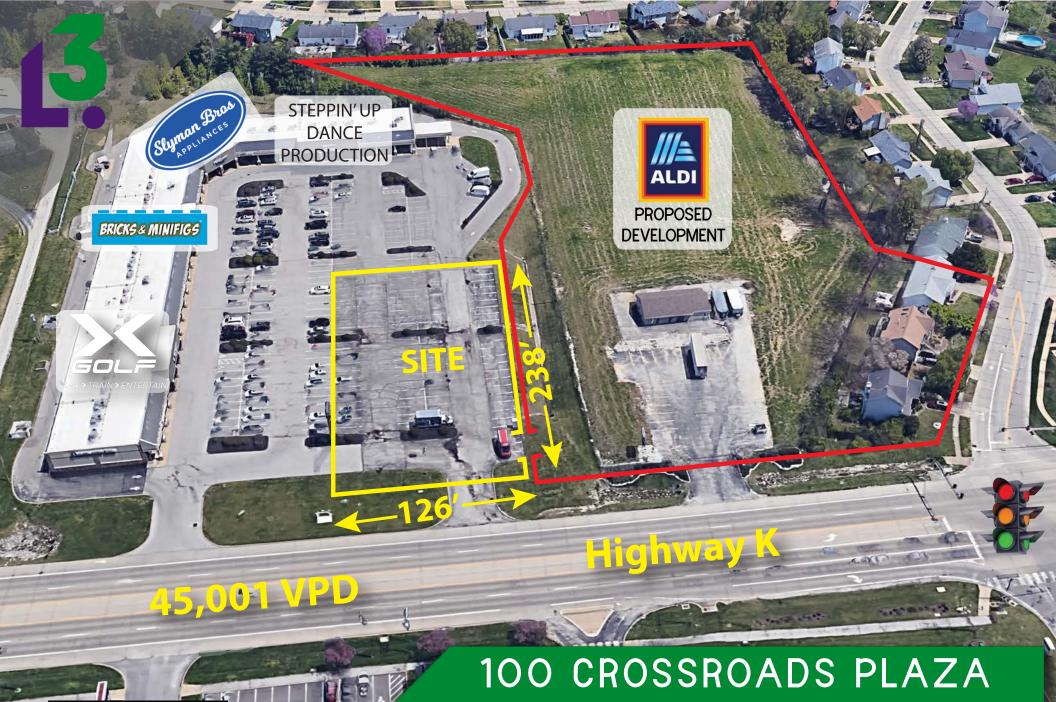

# 100 CROSSROADS PLAZA

**VIEW &** 

**DOWNLOAD:** 

DEMO REPORT

- 30,000 SF (0.68 ACRES, ALL USABLE) WITH DETENTION IN PLACE
- FULL ACCESS AT MULTIPLE POINTS OFF HIGHWAY K (45,001 VPD)
- SITE HAS BEEN PAVED AND IS READY TO BE BUILT ON
- JUST NORTH OF HIGHWAY 364, LOCATED ON HIGHWAY K WITH EASE OF ACCESS
- PROPOSED GROCERY ANCHORED DEVELOPMENT THAT WILL GIVE SITE FULL ACCESS TO STOP LIGHT