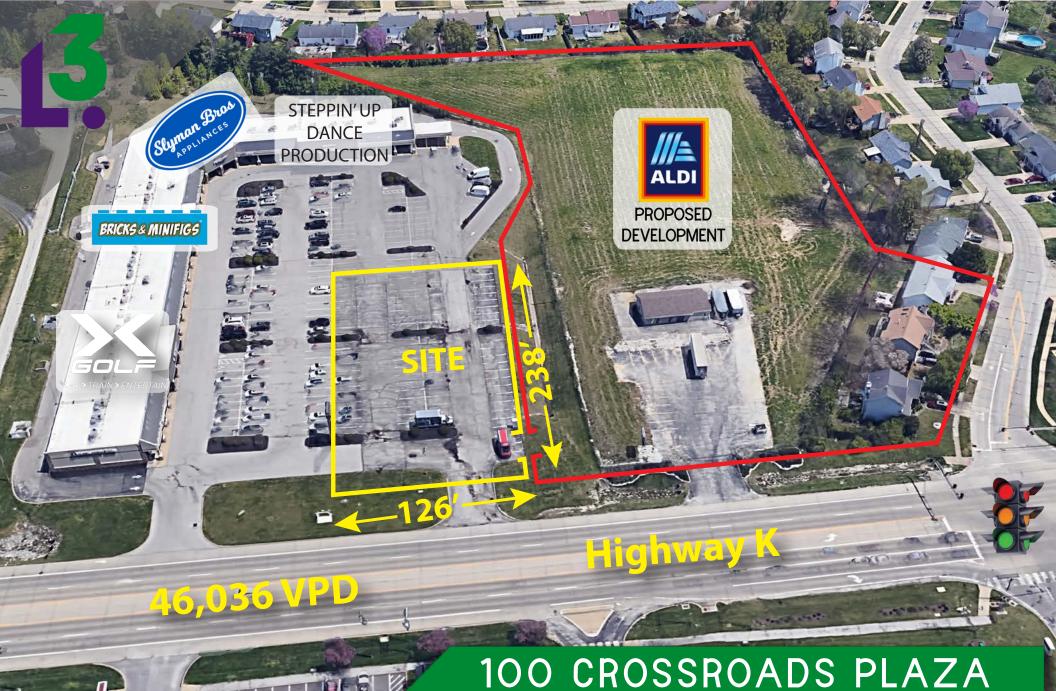

# 100 CROSSROADS PLAZA

VIEW &

**DOWNLOAD:** 

DEMO REPORT

- 30,000 SF (0.68 ACRES, ALL USABLE) WITH DETENTION IN PLACE
- FULL ACCESS AT MULTIPLE POINTS OFF HIGHWAY K (46,036 VPD)
- SITE HAS BEEN PAVED AND IS READY TO BE BUILT ON
- JUST NORTH OF HIGHWAY 364, LOCATED ON HIGHWAY K WITH EASE OF ACCESS
- PROPOSED GROCERY ANCHORED DEVELOPMENT THAT WILL GIVE SITE FULL ACCESS TO STOP LIGHT