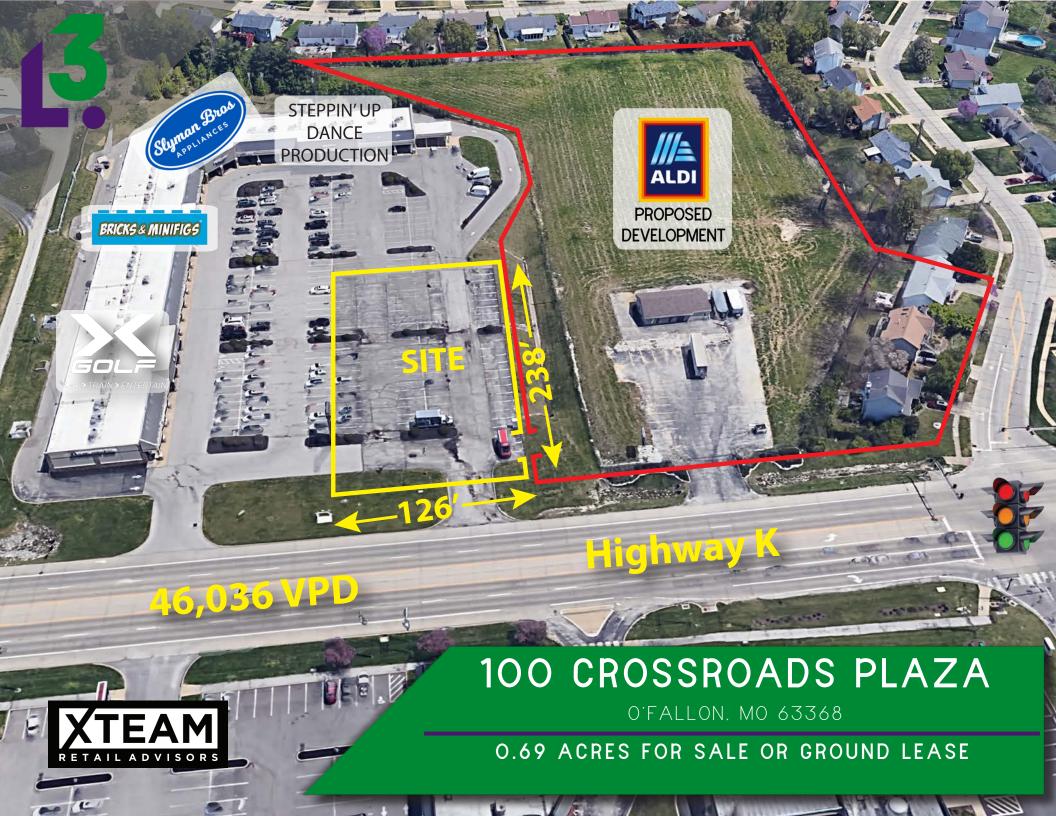

## DEMO REPORT

- 30,000 SF (0.68 ACRES, ALL USABLE) WITH DETENTION IN PLACE
- FULL ACCESS AT MULTIPLE POINTS OFF HIGHWAY K (46,036 VPD)
- SITE HAS BEEN PAVED AND IS READY TO BE BUILT ON
- JUST NORTH OF HIGHWAY 364, LOCATED ON HIGHWAY K WITH EASE OF ACCESS
- PROPOSED GROCERY ANCHORED DEVELOPMENT THAT WILL GIVE SITE FULL ACCESS TO STOP LIGHT