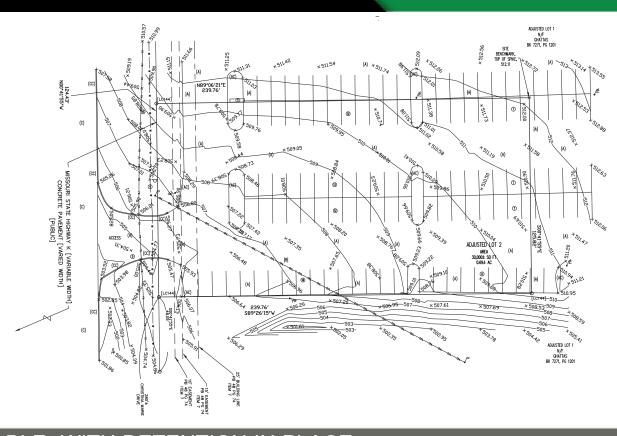

## DEMO REPORT

- 30,000 SF (0.68 ACRES, ALL USABLE) WITH DETENTION IN PLACE
- FULL ACCESS AT MULTIPLE POINTS OFF HIGHWAY K (46,036 VPD)
- SITE HAS BEEN PAVED AND IS READY TO BE BUILT ON
- JUST NORTH OF HIGHWAY 364, LOCATED ON HIGHWAY K WITH EASE OF ACCESS
- PROPOSED GROCERY ANCHORED DEVELOPMENT THAT WILL GIVE SITE FULL ACCESS TO STOP LIGHT