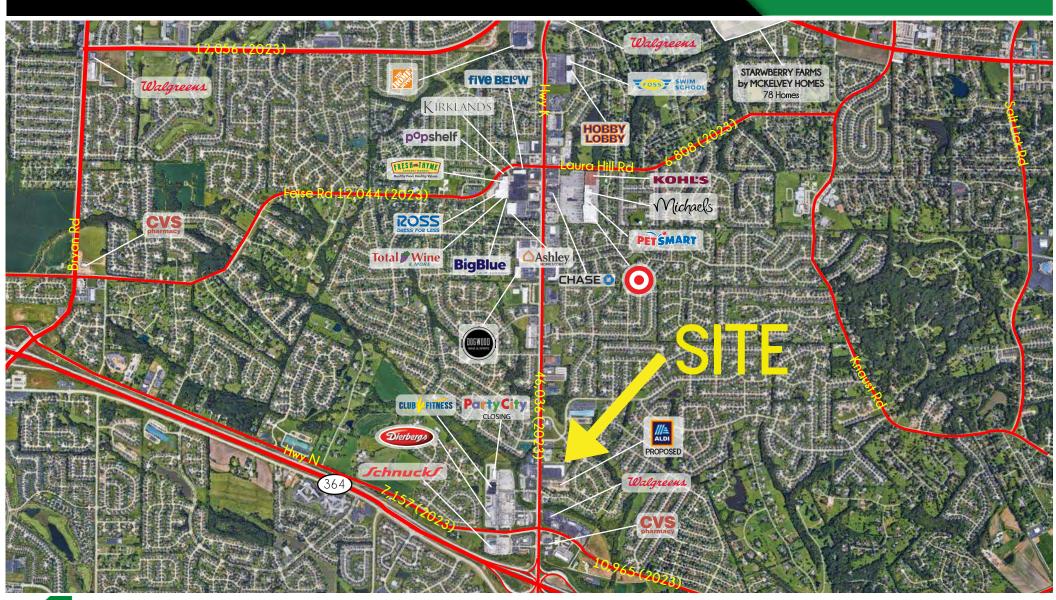

OAD:

## DEMO REPORT



- 30,000 SF (0.68 ACRES, ALL USABLE) WITH DETENTION IN PLACE
- FULL ACCESS AT MULTIPLE POINTS OFF HIGHWAY K (46,036 VPD)
- SITE HAS BEEN PAVED AND IS READY TO BE BUILT ON
- JUST NORTH OF HIGHWAY 364, LOCATED ON HIGHWAY K WITH EASE OF ACCESS
- PROPOSED GROCERY ANCHORED DEVELOPMENT THAT WILL GIVE SITE FULL ACCESS TO STOP LIGHT

represent the surrent or future performance of the present. The value of this transcation to your performance of the present the value of this transcation to your performance of the present to your performance of the performance of the present to your performance of the present to your performance of the per

PLEASE CONTACT:

L<sup>3</sup> CORPORATION RICK SPECTOR

314.282.9827 (DIRECT) 314.708.2009 (MOBILE)

RICK@L3CORP.NET

## MARKET AERIAL