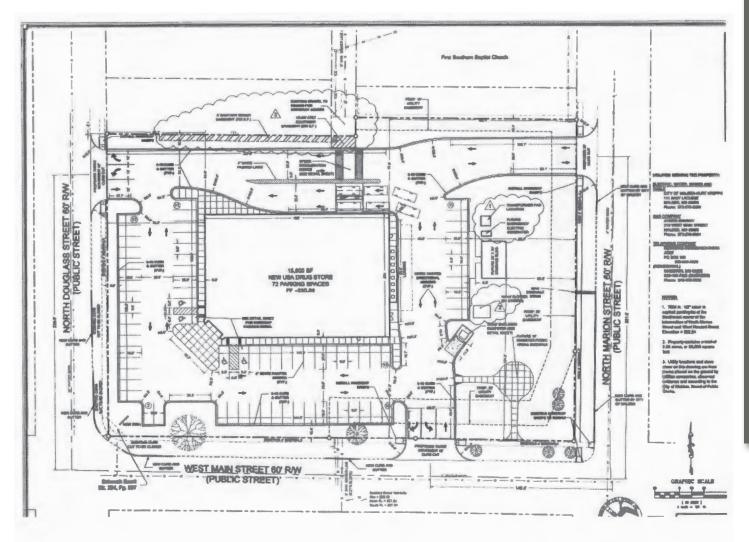

t verified it and make no guarantee about it. It is your responsibility to independently confirm its accuracy and completeness. Any projections, opinions, assumptions or estimates used are for example only and do represent the current or future performance of the property. The value of this transaction to your depends on tax and other factors which should be evaluated by your tax, financial and legal advisors. You and your advisors should conduct a careful, independent investigation of the property to determine to your satisfaction the suitability of the property for your needs.

L<sup>3</sup> CORPORATION

JOHN NOTTER

314.282.9825 (DIRECT) 314.650.3600 (MOBILE) JOHN@L3CORP.NET

#### SITE PLAN

### FOR SUBLEASE

**AVAILABLE: 15,000 SF** 

**RENT: \$7.50 PSF** 

TAXES: RE TAXES \$0.82 PSF



- FORMER WALGREENS AVAILABLE FOR SUBLEASE.
- LOCATED ON THE
   NORTHEAST CORNER OF
   W MAIN STREET AND N
   DOUGLASS STREET IN
   MALDEN, MO.
- FIRM LEASE TERM THROUGH 9/30/2037.
- SUBLEASE ASKING PRICE \$7.50/PSF FOR 15,000 SF BUILDING
- MALDEN IS HOME TO THE BOOTHEEL YOUTH MUSEUM WITH OVER 100,000 VISITORS PER YEAR.
- 44,000+ PEOPLE LIVE WITHIN 20 MILES OF THE PROPERTY.



# 310 W. MAIN STREET

ZOOM AERIAL

L<sup>3</sup> CORPORATION

JOHN NOTTER

314.282.9825 (DIRECT)
314.650.3600 (MOBILE)
JOHN@L3CORP.NET