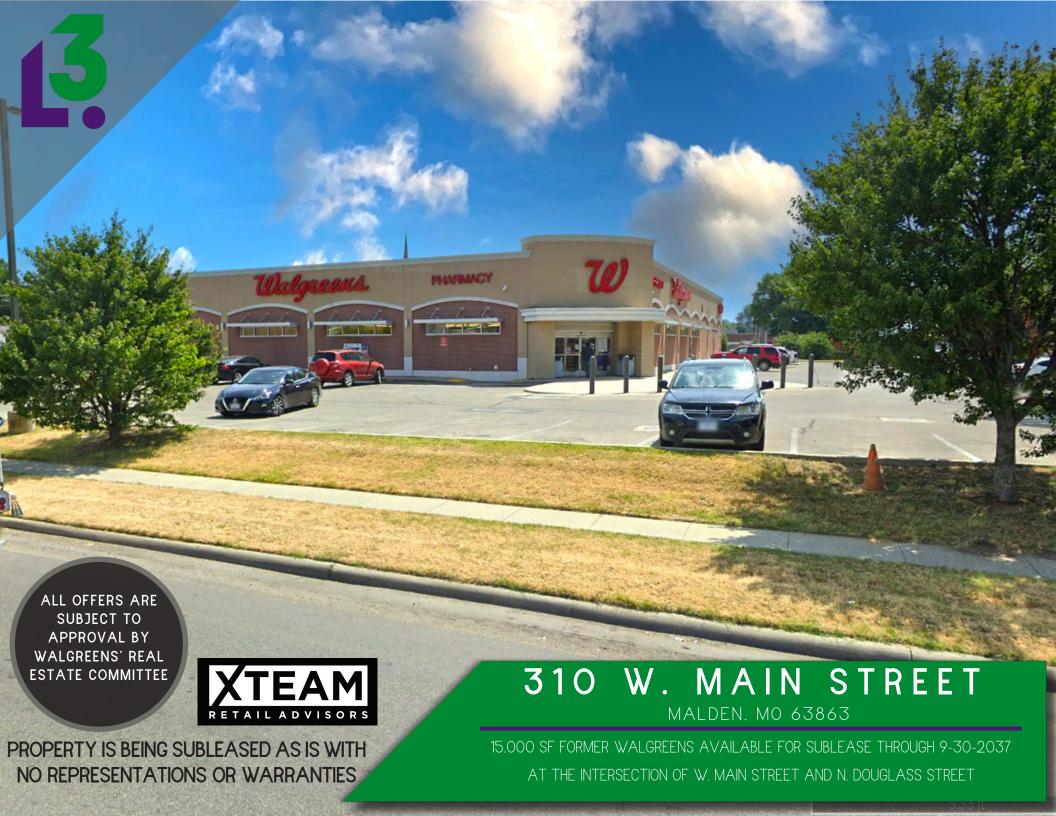

### FOR SUBLEASE

**AVAILABLE: 15,000 SF** 

**RENT: \$7.50 PSF** 

TAXES: RE TAXES \$0.82 PSF

- FORMER WALGREENS AVAILABLE FOR SUBLEASE.
- LOCATED ON THE
   NORTHEAST CORNER OF
   W MAIN STREET AND N
   DOUGLASS STREET IN
   MALDEN, MO.
- FIRM LEASE TERM THROUGH 9/30/2037.
- SUBLEASE ASKING PRICE \$7.50/PSF FOR 15,000 SF BUILDING
- MALDEN IS HOME TO THE BOOTHEEL YOUTH MUSEUM WITH OVER 100,000 VISITORS PER YEAR.
- 44,000+ PEOPLE LIVE WITHIN 20 MILES OF THE PROPERTY.

# 310 W. MAIN STREET

ZOOM AERIAL

L<sup>3</sup> CORPORATION

JOHN NOTTER

314.282.9825 (DIRECT)
314.650.3600 (MOBILE)
JOHN@L3CORP.NET