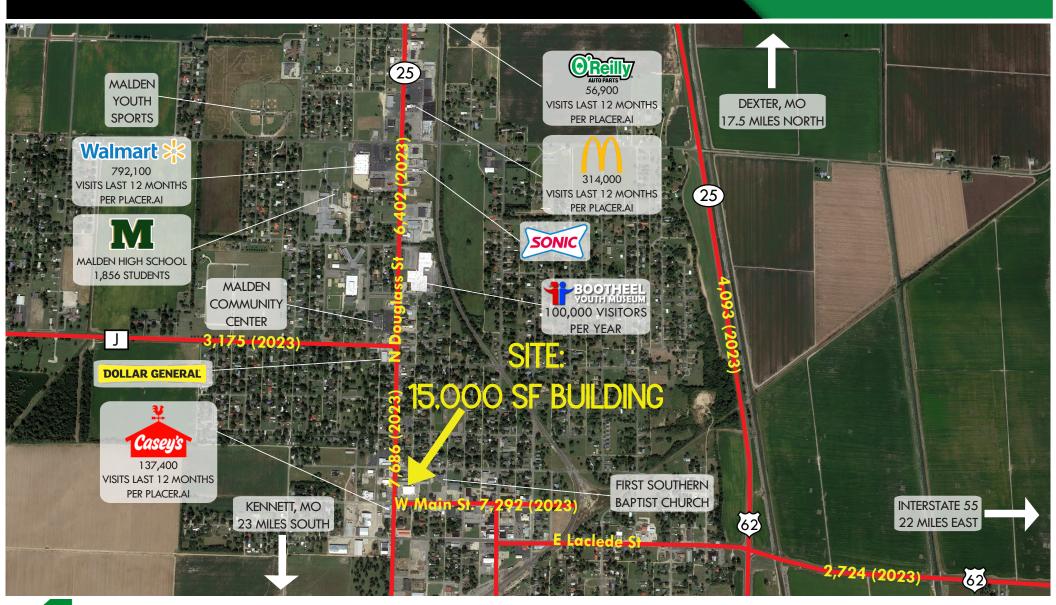

### FOR SUBLEASE

**AVAILABLE: 15,000 SF** 

**RENT: \$7.50 PSF** 

TAXES: RE TAXES \$0.82 PSF

- FORMER WALGREENS AVAILABLE FOR SUBLEASE.
- LOCATED ON THE
   NORTHEAST CORNER OF
   W MAIN STREET AND N
   DOUGLASS STREET IN
   MALDEN, MO.
- FIRM LEASE TERM THROUGH 9/30/2037.
- SUBLEASE ASKING PRICE \$7.50/PSF FOR 15,000 SF BUILDING
- MALDEN IS HOME TO THE BOOTHEEL YOUTH MUSEUM WITH OVER 100,000 VISITORS PER YEAR.
- 44,000+ PEOPLE LIVE WITHIN 20 MILES OF THE PROPERTY.

# 310 W. MAIN STREET

ZOOM AERIAL

L<sup>3</sup> CORPORATION

JOHN NOTTER

314.282.9825 (DIRECT)
314.650.3600 (MOBILE)
JOHN@L3CORP.NET