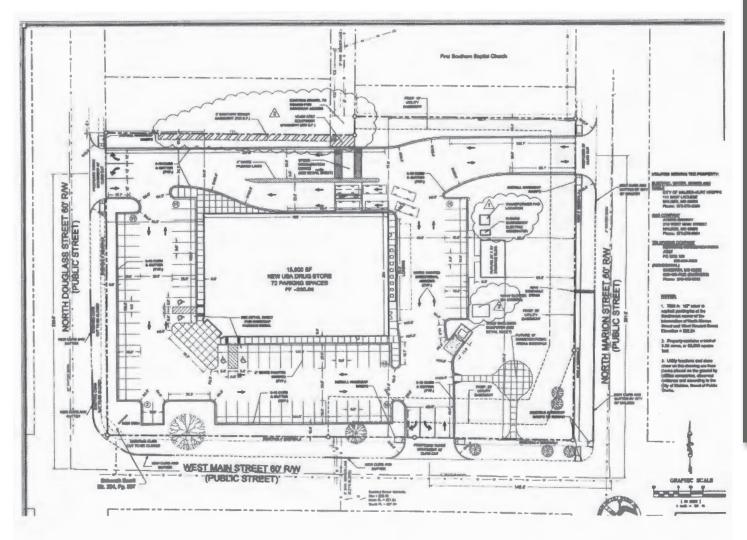

PLEASE CONTACT:

L<sup>3</sup> CORPORATION

JOHN NOTTER

314.282.9825 (DIRECT) 314.650.3600 (MOBILE) JOHN@L3CORP.NET

### PHOTOS & DEMOS



#### POPULATION ANALYSIS

| POPULATION       | 2          | 10 MILES<br>14,517   | 20 MILES<br>44,755   |
|------------------|------------|----------------------|----------------------|
| HOUSEHOLDS       |            | 10 MILES<br>6,042    | 20 MILES<br>18,751   |
| AVG HH<br>INCOME | <b>(6)</b> | 10 MILES<br>\$52,882 | 20 MILES<br>\$56,137 |

VIEW & DOWNLOAD:

## DEMO REPORT



L<sup>3</sup> CORPORATION

JOHN NOTTER

314.282.9825 (DIRECT) 314.650.3600 (MOBILE) JOHN@L3CORP.NET

#### SITE PLAN

#### FOR SUBLEASE

**AVAILABLE: 15,000 SF** 

**RENT: \$7.50 PSF** 

TAXES: RE TAXES \$0.82 PSF



- FORMER WALGREENS AVAILABLE FOR SUBLEASE.
- LOCATED ON THE NORTHEAST CORNER OF W MAIN STREET AND N DOUGLASS STREET IN MALDEN, MO.
  - FIRM LEASE TERM THROUGH 9/30/2037.
- SUBLEASE ASKING PRICE \$7.50/PSF FOR 15,000 SF BUILDING
- MALDEN IS HOME TO THE BOOTHEEL YOUTH MUSEUM WITH OVER 100,000 VISITORS PER YEAR.
- 44,000+ PEOPLE LIVE WITHIN 20 MILES OF THE PROPERTY.



# 310 W. MAIN STREET

ZOOM AERIAL

L<sup>3</sup> CORPORATION

JOHN NOTTER

314.282.9825 (DIRECT) 314.650.3600 (MOBILE) JOHN@L3CORP.NET