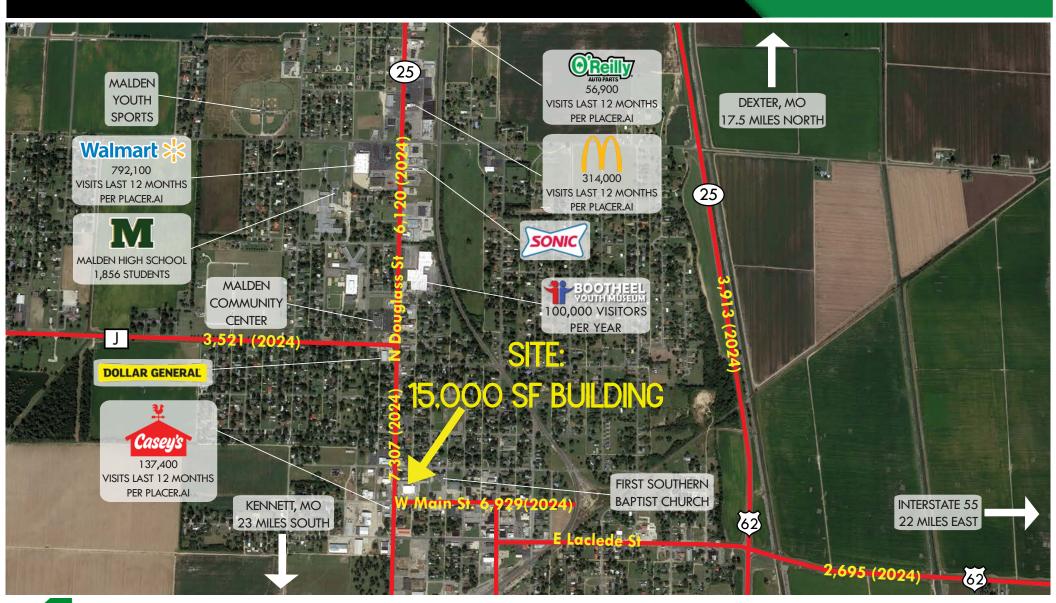

#### FOR SUBLEASE

**AVAILABLE: 15,000 SF** 

**RENT: \$7.50 PSF** 

TAXES: RE TAXES \$0.82 PSF

- FORMER WALGREENS AVAILABLE FOR SUBLEASE.
- LOCATED ON THE NORTHEAST CORNER OF W MAIN STREET AND N DOUGLASS STREET IN MALDEN, MO.
  - FIRM LEASE TERM THROUGH 9/30/2037.
- SUBLEASE ASKING PRICE \$7.50/PSF FOR 15,000 SF BUILDING
- MALDEN IS HOME TO THE BOOTHEEL YOUTH MUSEUM WITH OVER 100,000 VISITORS PER YEAR.
- 44,000+ PEOPLE LIVE WITHIN 20 MILES OF THE PROPERTY.

# 310 W. MAIN STREET

ZOOM AERIAL

L<sup>3</sup> CORPORATION

JOHN NOTTER

314.282.9825 (DIRECT) 314.650.3600 (MOBILE) JOHN@L3CORP.NET