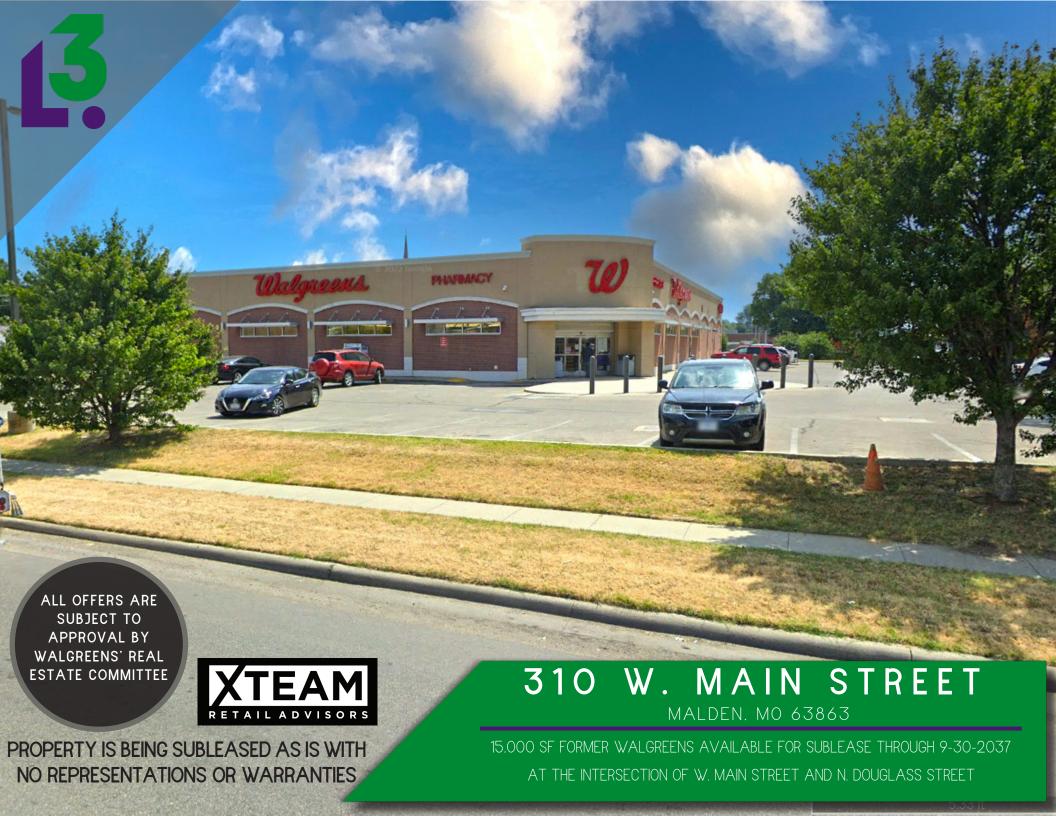

#### FOR SUBLEASE

**AVAILABLE: 15,000 SF** 

**RENT: \$7.50 PSF** 

TAXES: RE TAXES \$0.82 PSF

- FORMER WALGREENS AVAILABLE FOR SUBLEASE.
- LOCATED ON THE NORTHEAST CORNER OF W MAIN STREET AND N DOUGLASS STREET IN MALDEN, MO.
  - FIRM LEASE TERM THROUGH 9/30/2037.
- SUBLEASE ASKING PRICE \$7.50/PSF FOR 15,000 SF BUILDING
- MALDEN IS HOME TO THE BOOTHEEL YOUTH MUSEUM WITH OVER 100,000 VISITORS PER YEAR.
- 44,000+ PEOPLE LIVE WITHIN 20 MILES OF THE PROPERTY.