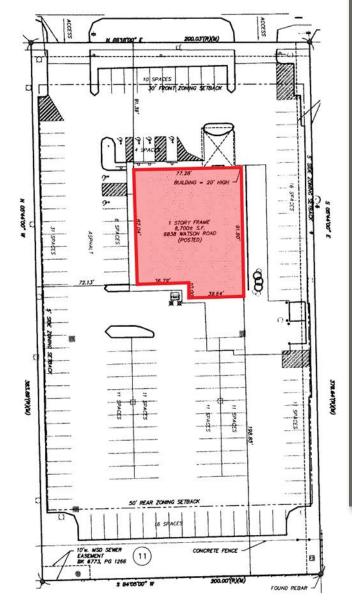

#### 9838 WATSON ROAD SAINT LOUIS. MO 63126

FULLY EQUIPPED 6.700 SQUARE FOOT RESTAURANT SPACE AVAILABLE ALONG BUSY WATSON ROAD.

## 9838 WATSON ROAD

#### VIEW & DOWNLOAD: DEMO REPORT

PLEASE CONTACT:

L<sup>3</sup> CORPORATION KYLE STEINER

314.282.9835 (DIRECT) 314.313.6323 (MOBILE) KYLE@L3CORP.NET

- FORMER RED LOBSTER RESTAURANT IS AVAILABLE FOR SUBLEASE WITH OVER 20 YEARS OF TERM REMAINING
- CONVENIENTLY LOCATED BETWEEN THE KIRKWOOD RETAIL TRADE AREA AND THE NEW DIERBERGS ANCHORED MULTI-USE DEVELOPMENT
- THE SPACE WILL COME FULLY EQUIPPED WITH LIGHTLY USED FURNITURE AND KITCHEN EQUIPMENT AVAILABLE FOR SUBTENANT'S USAGE
- CALL BROKER FOR DETAILS