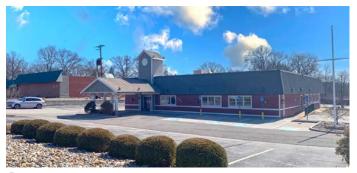

#### 9838 WATSON ROAD SAINT LOUIS. MO 63126

FULLY EQUIPPED 6.700 SQUARE FOOT RESTAURANT SPACE AVAILABLE ALONG BUSY WATSON ROAD.

## 9838 WATSON ROAD

#### VIEW & DOWNLOAD: DEMO REPORT

PLEASE CONTACT:

L<sup>3</sup> CORPORATION KYLE STEINER

314.282.9835 (DIRECT) 314.313.6323 (MOBILE) KYLE@L3CORP.NET

- FORMER RED LOBSTER RESTAURANT IS AVAILABLE FOR SUBLEASE WITH OVER 20 YEARS OF TERM REMAINING
- CONVENIENTLY LOCATED BETWEEN THE KIRKWOOD RETAIL TRADE AREA AND THE NEW DIERBERGS ANCHORED MULTI-USE DEVELOPMENT
- THE SPACE WILL COME FULLY EQUIPPED WITH LIGHTLY USED FURNITURE AND KITCHEN EQUIPMENT AVAILABLE FOR SUBTENANT'S USAGE
- CALL BROKER FOR DETAILS