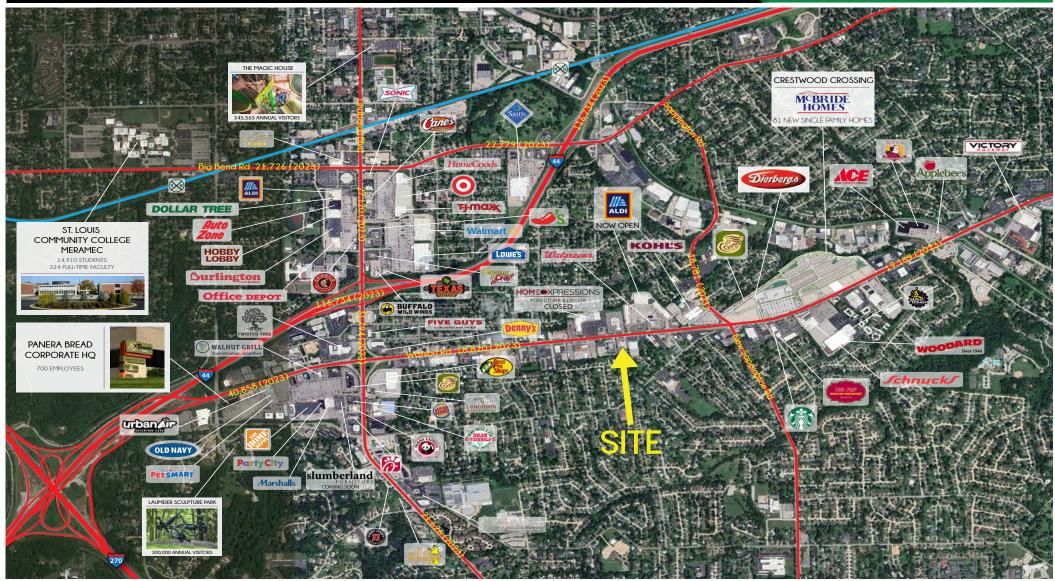

# 9838 WATSON ROAD

### MARKET AERIAL

PLEASE CONTACT: L<sup>3</sup> CORPORATION

KYLE STEINER

314.282.9835 (DIRECT)

<u>314.3</u>13.6323 (MOBILE)

KYLE@L3CORP.NET

The information in this flyer has been obtained from sources believed reliable. While we do not doubt its accuracy, we have not verified it and make no guarantee about it. It is your responsibility to independently confirm its accuracy and completeness. Any projections, opinions, assumptions or estimates used are for example only and do not represent the current or future performance of the property. The value of this transaction to you depends on tax and other factors which should be evaluated by your tax, financial and legal advisors. You and your advisors should conduct a careful, independent investigation of the property to determine to your satisfaction the suitability of the property for your needs.