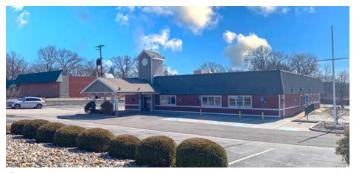

#### 9838 WATSON ROAD SAINT LOUIS. MO 63126

FULLY EQUIPPED 6.700 SQUARE FOOT RESTAURANT SPACE AVAILABLE ALONG BUSY WATSON ROAD.

#### VIEW & DOWNLOAD: DEMO REPORT

PLEASE CONTACT:

L<sup>3</sup> CORPORATION KYLE STEINER

314.282.9835 (DIRECT) 314.313.6323 (MOBILE) KYLE@L3CORP.NET

- FORMER RED LOBSTER RESTAURANT IS AVAILABLE FOR SUBLEASE WITH OVER 20 YEARS OF TERM REMAINING
- CONVENIENTLY LOCATED BETWEEN THE KIRKWOOD RETAIL TRADE AREA AND THE NEW DIERBERGS ANCHORED MULTI-USE DEVELOPMENT
- THE SPACE WILL COME FULLY EQUIPPED WITH LIGHTLY USED FURNITURE AND KITCHEN EQUIPMENT AVAILABLE FOR SUBTENANT'S USAGE
- CALL BROKER FOR DETAILS