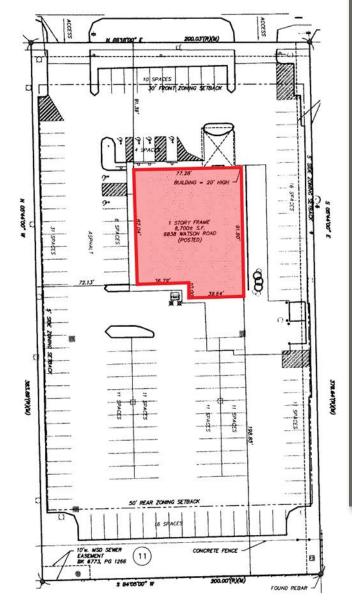

# YOUR SIGN HERE



PROPERTY IS BEING SOLD AS IS WITH NO REPRESENTATIONS OR WARRANTIES

#### 9838 WATSON ROAD SAINT LOUIS. MO 63126

FULLY EQUIPPED 6.700 SQUARE FOOT RESTAURANT SPACE AVAILABLE ALONG BUSY WATSON ROAD.

## 9838 WATSON ROAD

### SURVEY & DEMOGRAPHICS

#### POPULATION ANALYSIS

|                |                | AVG HH<br>INCOME |
|----------------|----------------|------------------|
| <u>1 MILE</u>  | <u>1 MILE</u>  | <u>1 MILE</u>    |
| 9,440          | 3,866          | \$102,864        |
| <u>3 MILES</u> | <u>3 MILES</u> | <u>3 MILES</u>   |
| 74,469         | 31,977         | \$119,251        |
| <u>5 MILES</u> | <u>5 MILES</u> | <u>5 MILES</u>   |
| 197,662        | 84,623         | \$112,433        |

#### VIEW & DOWNLOAD: DEMO REPORT





PLEASE CONTACT:

L<sup>3</sup> CORPORATION KYLE STEINER

314.282.9835 (DIRECT) 314.313.6323 (MOBILE) KYLE@L3CORP.NET

- FORMER RED LOBSTER RESTAURANT IS AVAILABLE FOR SUBLEASE WITH OVER 20 YEARS OF TERM REMAINING
- CONVENIENTLY LOCATED BETWEEN THE KIRKWOOD RETAIL TRADE AREA AND THE NEW DIERBERGS ANCHORED MULTI-USE DEVELOPMENT
- THE SPACE WILL COME FULLY EQUIPPED WITH LIGHTLY USED FURNITURE AND KITCHEN EQUIPMENT AVAILABLE FOR SUBTENANT'S USAGE
- CALL BROKER FOR DETAILS



The information in this flyer has been obtained from sources believed reliable. While we do not doubt its accuracy, we have not verified it and make no guarantee about it. It is your responsibility to independently confirm its accuracy and completeness. Any projections, opinions, assumptions or estimates used are for exa