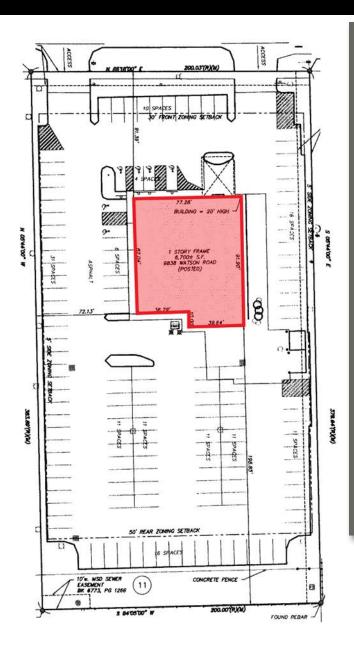

L<sup>3</sup> CORPORATION KYLE STEINER

314.282.9835 (DIRECT) 314.313.6323 (MOBILE) KYLE@L3CORP.NET

# SURVEY & DEMOGRAPHICS

#### POPULATION ANALYSIS

| POPULATION     | HOUSEHOLDS     | AVG HH<br>INCOME |
|----------------|----------------|------------------|
| 1 MILE         | <u>1 MILE</u>  | <u>1 MILE</u>    |
| 9,440          | 3,866          | \$102,864        |
| 3 MILES        | 3 MILES        | 3 MILES          |
| 74,469         | 31,977         | \$119,251        |
| <u>5 MILES</u> | <u>5 MILES</u> | <u>5 MILES</u>   |
| 197,662        | 84,623         | \$112,433        |

# VIEW & DOWNLOAD: DEMO REPORT



- FORMER RED LOBSTER
   RESTAURANT IS AVAILABLE
   FOR SUBLEASE WITH
   OVER 20 YEARS OF TERM
   REMAINING
- CONVENIENTLY LOCATED
   BETWEEN THE KIRKWOOD
   RETAIL TRADE AREA AND THE
   NEW DIERBERGS ANCHORED
   MULTI-USE DEVELOPMENT
- THE SPACE WILL COME
   FULLY EQUIPPED WITH
   LIGHTLY USED FURNITURE
   AND KITCHEN EQUIPMENT
   AVAILABLE FOR SUBTENANT'S
   USAGE
- CALL BROKER FOR DETAILS



# 9838 WATSON ROAD

PLEASE CONTACT:

L<sup>3</sup> CORPORATION KYLE STEINER

314.282.9835 (DIRECT) 314.313.6323 (MOBILE) KYLE@L3CORP.NET

# INTERIOR PICTURES

## **BAR AREA**



**BATHROOM** 



## **DINING AREA**





#### KITCHEN





The information in this flyer has been obtained from sources believed reliable. While we do not doubt its accuracy, we have not verified it and make no guarantee ab