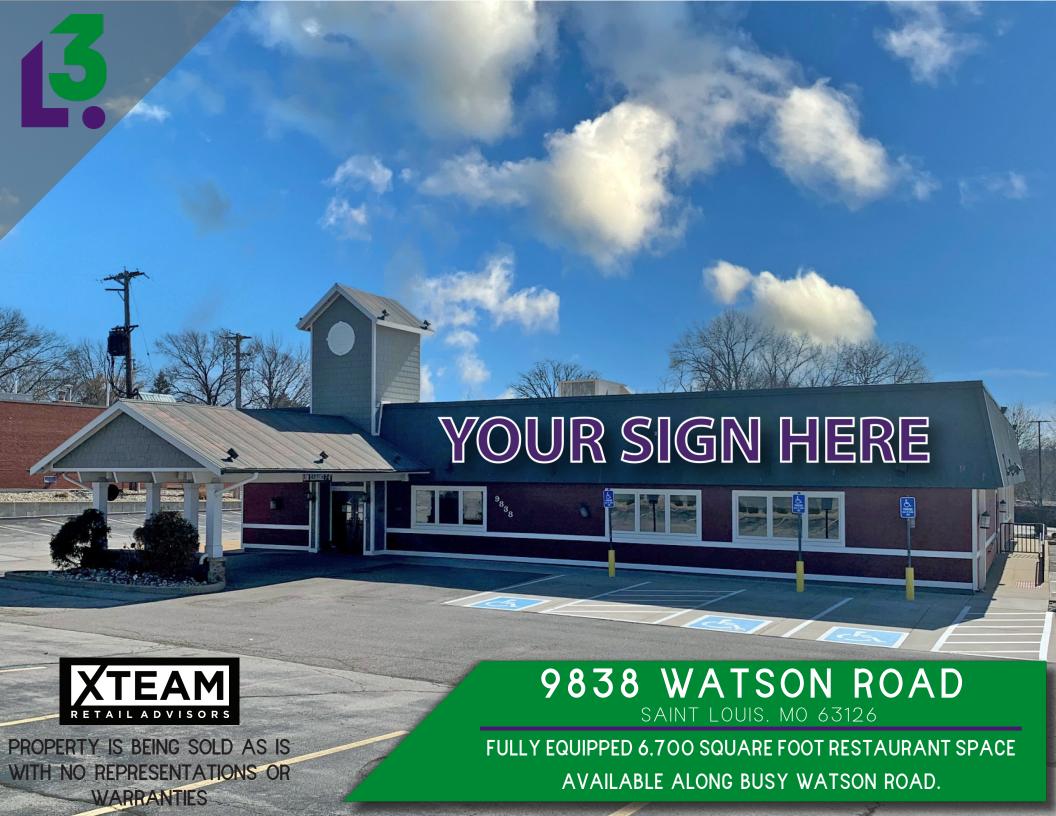

# VIEW & DOWNLOAD: DEMO REPORT

- FORMER RED LOBSTER
   RESTAURANT IS AVAILABLE
   FOR SUBLEASE WITH
   OVER 20 YEARS OF TERM
   REMAINING
- CONVENIENTLY LOCATED
   BETWEEN THE KIRKWOOD
   RETAIL TRADE AREA AND THE
   NEW DIERBERGS ANCHORED
   MULTI-USE DEVELOPMENT
- THE SPACE WILL COME
   FULLY EQUIPPED WITH
   LIGHTLY USED FURNITURE
   AND KITCHEN EQUIPMENT
   AVAILABLE FOR SUBTENANT'S
   USAGE
- CALL BROKER FOR DETAILS

# 9838 WATSON ROAD

PLEASE CONTACT:

L<sup>3</sup> CORPORATION KYLE STEINER

314.282.9835 (DIRECT) 314.313.6323 (MOBILE) KYLE@L3CORP.NET