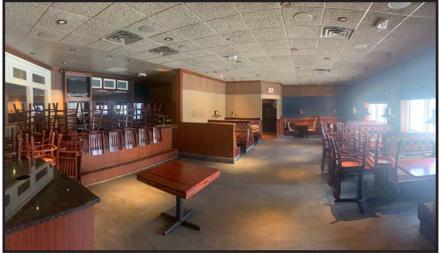

| 31,977         | \$119,251        |
| <u>5 MILES</u> | <u>5 MILES</u> | <u>5 MILES</u>   |
| 197,662        | 84,623         | \$112,433        |

# VIEW & DOWNLOAD: DEMO REPORT



- FORMER RED LOBSTER
   RESTAURANT IS AVAILABLE
   FOR SUBLEASE WITH
   OVER 20 YEARS OF TERM
   REMAINING
- CONVENIENTLY LOCATED
   BETWEEN THE KIRKWOOD
   RETAIL TRADE AREA AND THE
   NEW DIERBERGS ANCHORED
   MULTI-USE DEVELOPMENT
- THE SPACE WILL COME
   FULLY EQUIPPED WITH
   LIGHTLY USED FURNITURE
   AND KITCHEN EQUIPMENT
   AVAILABLE FOR SUBTENANT'S
   USAGE
- CALL BROKER FOR DETAILS



# 9838 WATSON ROAD

PLEASE CONTACT:

L<sup>3</sup> CORPORATION KYLE STEINER

314.282.9835 (DIRECT) 314.313.6323 (MOBILE) KYLE@L3CORP.NET

# INTERIOR PICTURES

## **BAR AREA**



**BATHROOM** 



## **DINING AREA**





#### KITCHEN





The information in this flyer has been obtained from sources believed reliable. While we do not doubt its accuracy, we have not verified it and make no guarantee about it. It is your responsibility to independently confirm its accuracy and completeness. Any projections, opinions, assumptions or estimates used are for example only and do represent the current or future performance of the property. The value of this transaction to you depends on tax and other factors which should be evaluated by your tax, financial and legal advisors. You and your advisors should conduct a careful, independent investigation of the property to determine to your satisfaction the suitability of the property for your new forms.

PLEASE CONTACT:

L<sup>3</sup> CORPORATION

314.282.9835 (DIRE