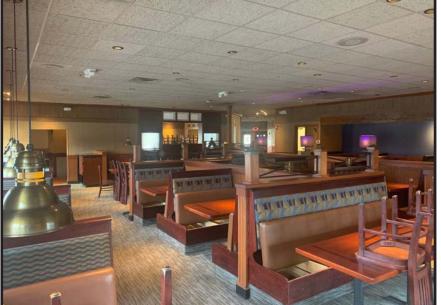

| 31,977         | \$119,251        |
| <u>5 MILES</u> | <u>5 MILES</u> | <u>5 MILES</u>   |
| 197,662        | 84,623         | \$112,433        |

# VIEW & DOWNLOAD: DEMO REPORT



- FORMER RED LOBSTER
   RESTAURANT IS AVAILABLE
   FOR SUBLEASE WITH
   OVER 20 YEARS OF TERM
   REMAINING
- CONVENIENTLY LOCATED
   BETWEEN THE KIRKWOOD
   RETAIL TRADE AREA AND THE
   NEW DIERBERGS ANCHORED
   MULTI-USE DEVELOPMENT
- THE SPACE WILL COME
   FULLY EQUIPPED WITH
   LIGHTLY USED FURNITURE
   AND KITCHEN EQUIPMENT
   AVAILABLE FOR SUBTENANT'S
   USAGE
- CALL BROKER FOR DETAILS



# 9838 WATSON ROAD

PLEASE CONTACT:

L<sup>3</sup> CORPORATION KYLE STEINER

314.282.9835 (DIRECT) 314.313.6323 (MOBILE) KYLE@L3CORP.NET

# INTERIOR PICTURES

## **BAR AREA**



**BATHROOM** 



## **DINING AREA**





#### KITCHEN





The information in this flyer has been obtained from sources believed reliable. While we do not doubt its accuracy, we have not verified it and make no guarantee about it. It is your responsibility to independently confirm its accuracy and completeness. Any projections, opinions, assumptions or estimates used are for example only and do represent the current or future performance of the property. The value of this transaction to you depends on tax and other factors which should be evaluated by your tax, financial and legal advisors. You and your advisors should conduct a careful, independent investigation of the property to determine to your satisfaction the suitability of the property for your new forms.

PLEASE CONTACT:

L<sup>3</sup> CORPORATION

314.282.9835 (DIRECT