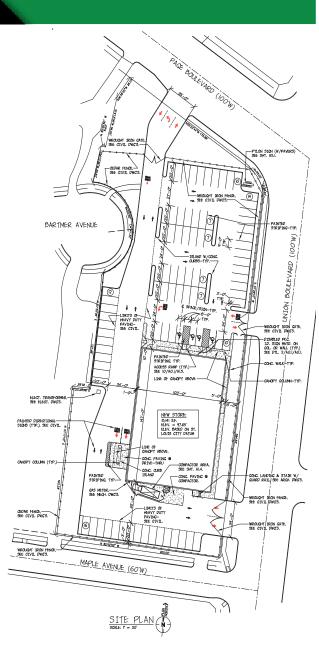

---|------------------|
| <u>1 MILE</u>  | <u>1 MILE</u>  | <u>1 MILE</u>    |
| 20,317         | 9,074          | \$67,780         |
| <u>3 MILES</u> | <u>3 MILES</u> | <u>3 MILES</u>   |
| 134,589        | 56,731         | \$79,035         |
| <u>5 MILES</u> | <u>5 MILES</u> | <u>5 MILES</u>   |
| 341,016        | 150,062        | \$82,635         |

#### VIEW & DOWNLOAD:

## DEMO REPORT

- FIRM LEASE TERM THROUGH 1/31/2029
- SUBLEASE RATE IS \$9.50 PSF
- 134,589 POPULATION WITHIN 3 MILES





ANDARY SCALE NAME 2014 DETAIL 2014 SCALE NAME

3/8' PIAMETER WELDED HOOPS. IB' PIAMETER TO

(B) SOLID UNDISTURBED SOIL

PROVIDE PITCH, SMOOTH

T 6' BOLLARDS BEHIND TRASH

ELEVATION





L<sup>3</sup> CORPORATION

314.282.9825 (DIRECT)

014.202.7020 (Direct)

314.650.3600 (MOBILE)

JOHN@L3CORP.NET



The information in this flyer has been obtained from sources believed reliable. While we do not doubt its accuracy, we have not verified it and make no guarantee about it. It is your responsibility to independently confirm its accuracy and completeness. Any projections, opinions, assumptions or estimates used are for example only and do represent the current or future performance of the property. Th value of this transaction to your devisors which should be evaluated by your tax, financial and legal advisors. You and your advisors should conduct a careful, independent investigation of the property to determine to your satisfaction the suitability of the property for your natisfaction to suitability of the property for your natisfaction.

PLEASE CONTACT:

# **1225 UNION BOULEVARD**

FLOOR