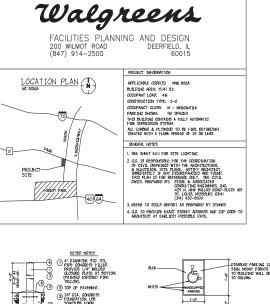

# **1225 UNION BOULEVARD**

SITE PLAN & DEMOS

(B) SOLID UNDISTURBED SOIL

PROVIDE PITCH, SMOOTH

T 6' BOLLARDS BEHIND TRASH

ELEVATION

L<sup>3</sup> CORPORATION

314.282.9825 (DIRECT)

014.202.7020 (Direct)

314.650.3600 (MOBILE)