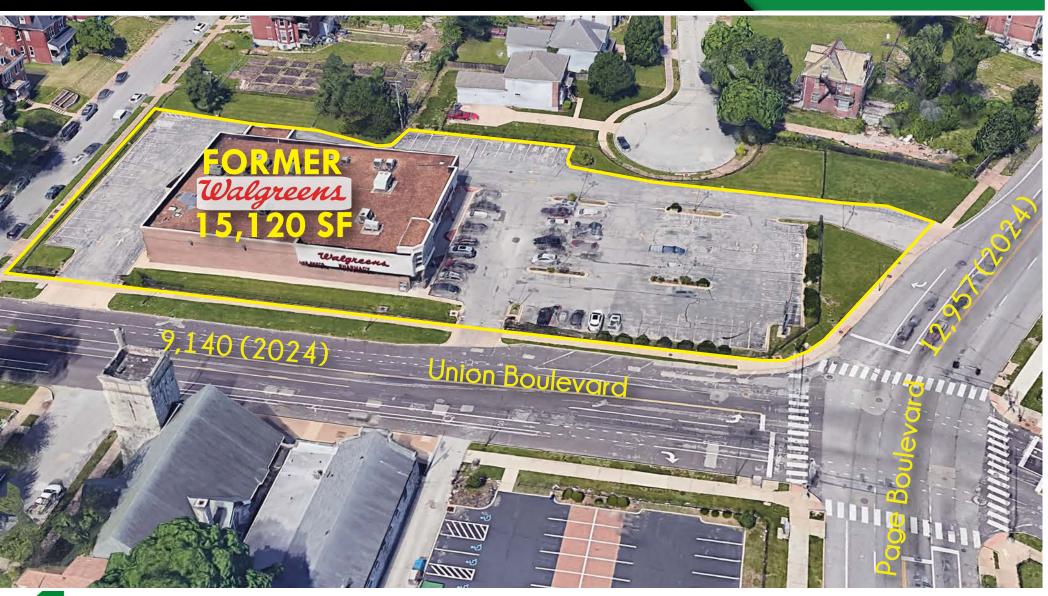

### ZOOM AERIAL

## 1225 UNION BOULEVARD

AERIAL

L<sup>3</sup> CORPORATION

JOHN NOTTER

314.282.9825 (DIRECT) 314.650.3600 (MOBILE) JOHN@L3CORP.NET

The information in this flyer has been obtained from sources believed reliable. While we do not doubt its accuracy, we have not verified it and make no guarantee about it. It is your responsibility to independently confirm its accuracy and completeness. Any projections, opinions, assumptions or estimates used are for example only and do not represent the current or future performance of the property. The value of this transaction to you depends on tax and other factors which should be evaluated by your tax, financial and legal advisors. You and your advisors should conduct a careful, independent investigation of the property to determine to your satisfaction the suitability of the property for your needs.