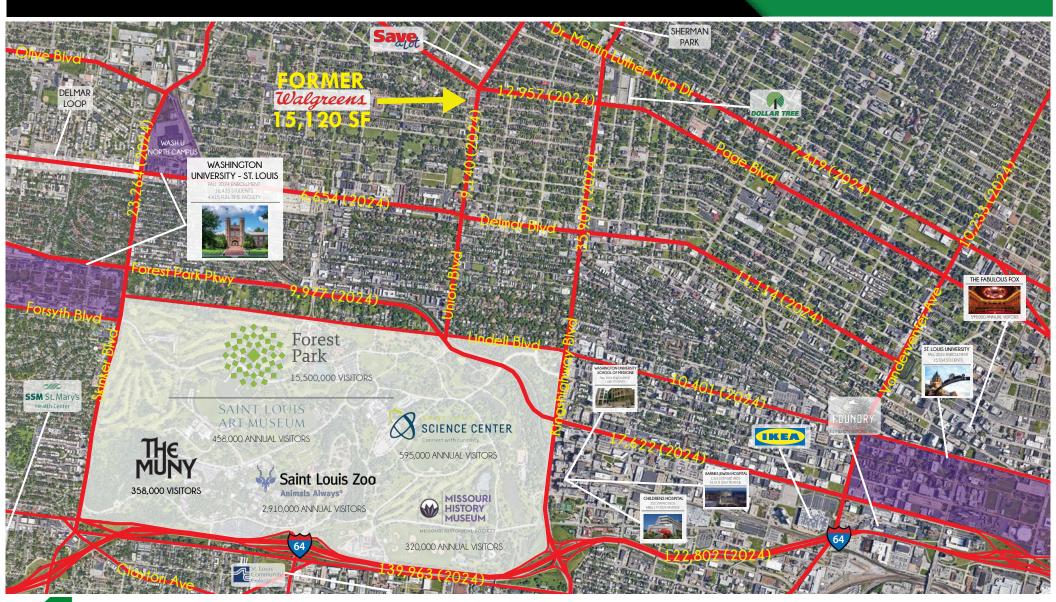

#### POPULATION ANALYSIS

**AVG HH POPULATION HOUSEHOLDS INCOME** 1 MILE 1 MILE 1 MILE 20,317 9,074 \$67,780 3 MILES 3 MILES 3 MILES 134,589 56,731 \$79,035 5 MILES 5 MILES 5 MILES 341,016 150,062 \$82,635