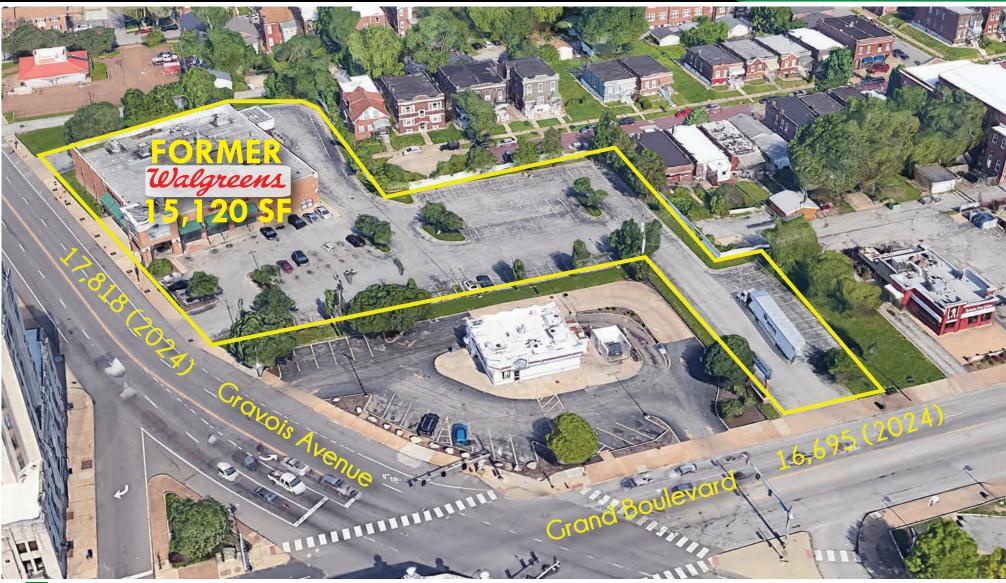

## 3631 GRAVOIS AVENUE

ST. LOUIS. MO 63116

15.120 SF FORMER WALGREENS AVAILABLE FOR SUBLEASE ALONG GRAVOIS AVENUE SUBLEASE THROUGH 7/31/2028

PLEASE CONTACT:

#### AERIAL

The information in this flyer has been obtained from sources believed reliable. While we do not doubt its accuracy, we have not verified it and make no guarantee about it. It is your responsibility to independently confirm its accuracy and completeness. Any projections, opinions, assumptions or estimates used are for example only and do not represent the current or future performance of the property. The value of this transaction to you depends on tax and other factors which should be evaluated by your tax, financial and legal advisors. You and your advisors should conduct a careful, independent investigation of the property to determine to your satisfaction the suitability of the property for your needs.