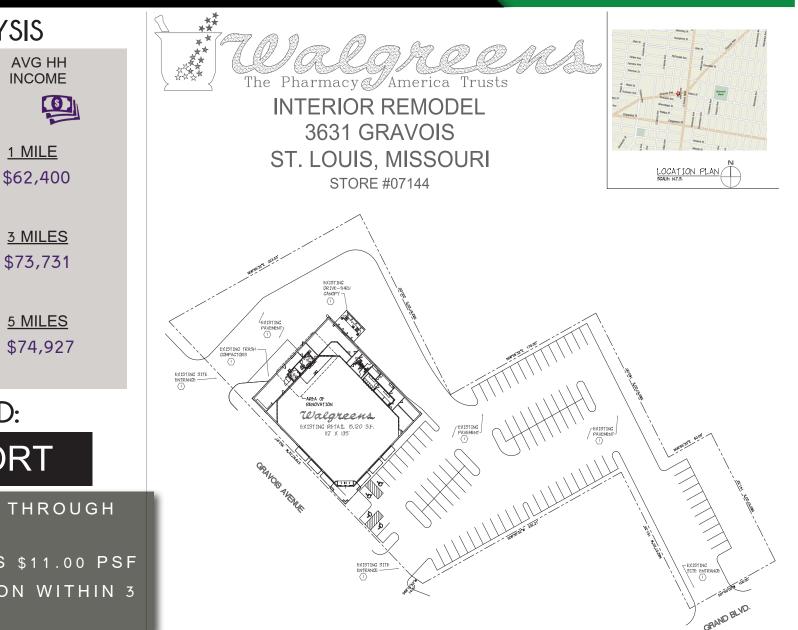

## 3631 GRAVOIS AVENUE

ST. LOUIS. MO 63116

15.120 SF FORMER WALGREENS AVAILABLE FOR SUBLEASE ALONG GRAVOIS AVENUE SUBLEASE THROUGH 7/31/2028

PLEASE CONTACT:

### SITE PLAN & DEMOS

HOUSEHOLDS

1 MILE

13,164

3 MILES

68,748

5 MILES

143,722

**POPULATION ANALYSIS** 

POPULATION

1 MILE

32,265

3 MILES

152,341

5 MILES

313,351

### DEMO REPORT

- FIRM LEASE TERM THROUGH 7/31/2028
- SUBLEASE RATE IS \$11.00 PSF
- 152,341 POPULATION WITHIN 3 MILES

The information in this flyer has been obtained from sources believed reliable. While we do not doubt its accuracy, we have not verified it and make no guarantee about it. It is your responsibility to independently confirm its accuracy and completeness. Any projections, opinions, assumptions or estimates used are for example only and do not represent the current or future performance of the property. Th value of this transaction to you depends on tax and other factors which should be evaluated by your tax, financial and legal advisors. You and your advisors should conduct a careful, independent investigation of the property to determine to your satisfaction the suitability of the property for your needs.