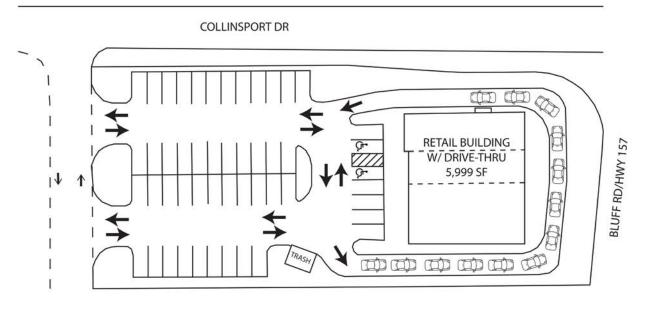

314.282.9827 (DIRECT) 314.708.2009 (MOBILE)

RICK@L3CORP.NET DAVID@WITTENAUERPROPERTIES.COM

618.622.2349 (DIRECT) 618.719.1197 (MOBILE)

DAVID WITTENAUER

WITTENAUER PROPERTIES

REAR OF SITE (EAST FACING)

- MULTI-TENANT RETAIL OPTION WITH DRIVE-THRU END CAP
- UP TO 5,999 SQUARE FEET OF RETAIL AVAILABLE
- FLEXIBLE SIZING OPTIONS
- 228' FRONTAGE ON BLUFF ROAD (ILLINOIS ROUTE 157)
- OUTDOOR SEATING AVAILABLE
- 50 PARKING SPACES

FRONT OF SITE (WEST FACING)

The information in this flyer has been obtained from sources believed reliable. While we do not doubt its accuracy, we have not verified it and make no guarantee about it. It is your responsibility to independently confirm its accuracy and completeness. Any projections, opinions, assumptions or estimates used are for example only and do not represent the current or future performance of the property. The value of this transaction to you depends on tax and other factors which should be evaluated by your tax, financial and legal advisors. You and your advisors should conduct a careful, independent investigation of the property to determine to your satisfaction the suitability of the property for your needs.