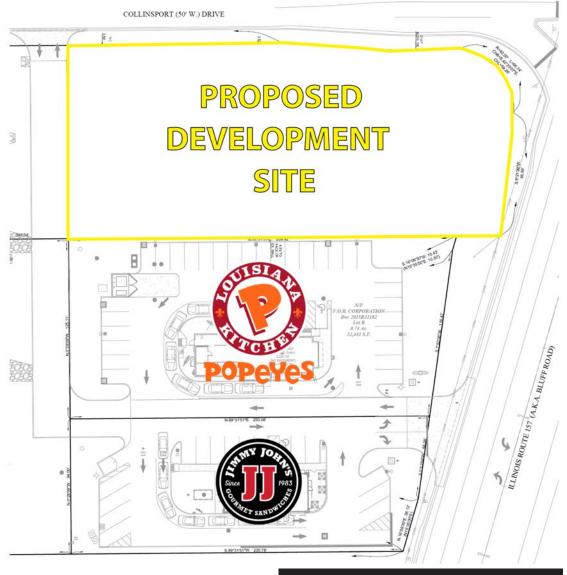

#### **COLLINSPORT DR**

SINGLE TENANT DRIVE-THRU OPTION SITITNG ON ONE ACRE

 OVER 3,000 SQUARE FEET AVAILABLE

40 PARKING SPACES

 NEXT TO NEW POPEYES AND JIMMY JOHNS QUICK SERVICE RESTAURANT LOCATIONS

The information in this flyer has been obtained from sources believed reliable. While we do not doubt its accuracy, we have not verified it and make no guarantee about it. It is your responsibility to independently confirm its accuracy and completeness. Any projections, opinions, assumptions or estimates used are for example only and do not represent the current or future performance of the property. The value of this transaction to you depends on tax and other factors which should be evaluated by your tax, financial and legal advisors. You and your advisors should conduct a careful, independent investigation of the property to determine to your satisfaction the suitability of the property for your needs.