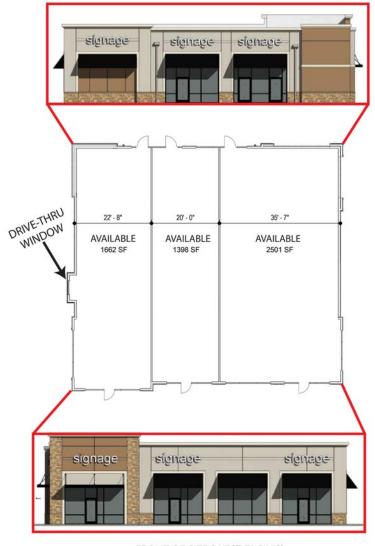

314.282.9827 (DIRECT) 314.708.2009 (MOBILE)

RICK@L3CORP.NET DAVID@WITTENAUERPROPERTIES.COM

618.622.2349 (DIRECT) 618.719.1197 (MOBILE)

DAVID WITTENAUER

WITTENAUER PROPERTIES

REAR OF SITE (EAST FACING)

- MULTI-TENANT RETAIL OPTION WITH DRIVE-THRU END CAP
- UP TO 5,999 SQUARE FEET OF RETAIL AVAILABLE
- FLEXIBLE SIZING OPTIONS
- 228' FRONTAGE ON BLUFF ROAD (ILLINOIS ROUTE 157)
- OUTDOOR SEATING AVAILABLE
- 50 PARKING SPACES