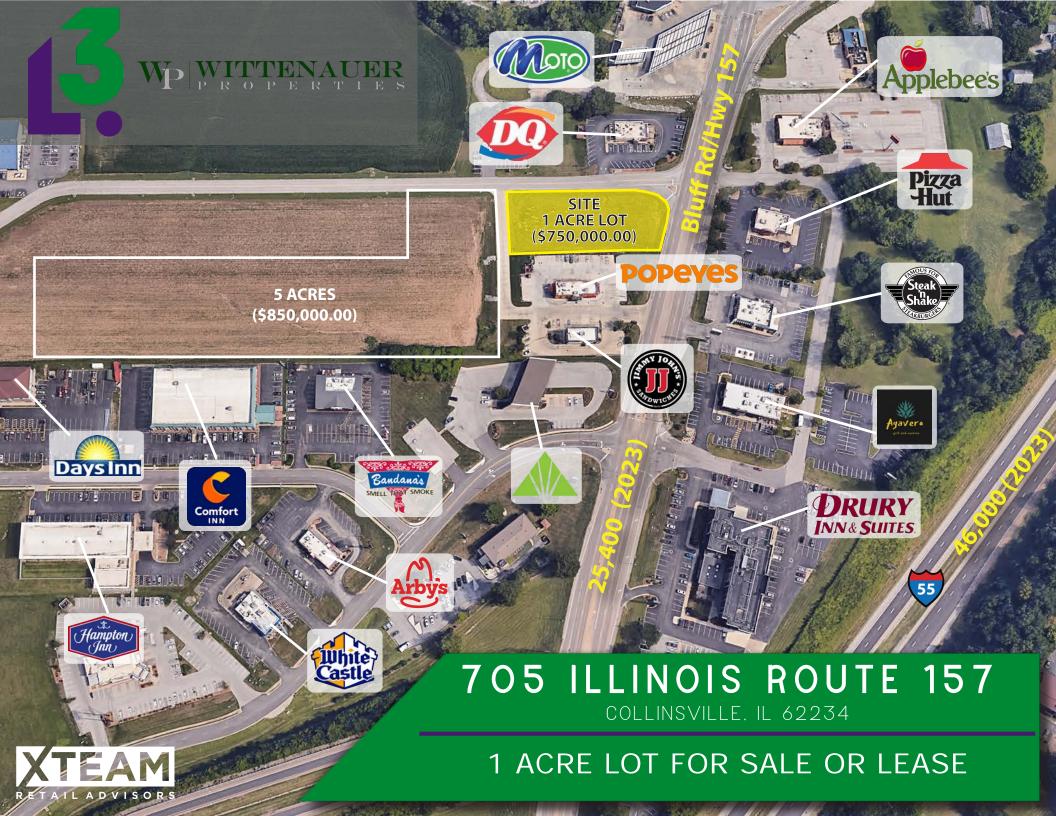

MARKET AERIAL

PLEASE CONTACT:

L<sup>3</sup> CORPORATION ALANA MOYLAN

314.282.9830 (DIRECT) 314.495.5013 (MOBILE) ALANA@L3CORP.NET L<sup>3</sup> CORPORATION RICK SPECTOR

314.282.9827 (DIRECT) 314.708.2009 (MOBILE) WITTENAUER PROPERTIES DAVID WITTENAUER

- NEW RETAIL / RESTAURANT DEVELOPMENT AVAILABLE FOR LEASE, BUILD-TO-SUIT OR SALE WITH DRIVE-THRU POTENTIAL
- NORTH OF EASTPORT PLAZA NEAR 1-55/I-70 INTERCHANGE
- ZONED HP-1 (HOSPITALITY PARK DISTRICT)
- IN CLOSE PROXIMITY TO HOME DEPOT, WALMART AND PROPOSED CHICK-FIL-A