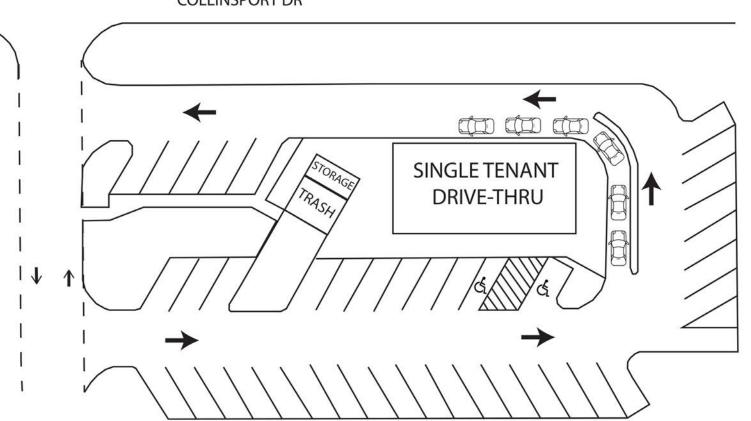

SINGLE TENANT SITE PLAN OPTION

PLEASE CONTACT:

L<sup>3</sup> CORPORATION ALANA MOYLAN

314.282.9830 (DIRECT) 314.495.5013 (MOBILE) ALANA@L3CORP.NET L<sup>3</sup> CORPORATION RICK SPECTOR

314.282.9827 (DIRECT) 314.708.2009 (MOBILE)

#### **COLLINSPORT DR**

SINGLE TENANT DRIVE-THRU OPTION SITITNG ON ONE ACRE

 OVER 3,000 SQUARE FEET AVAILABLE

40 PARKING SPACES

 NEXT TO NEW POPEYES AND JIMMY JOHNS QUICK SERVICE RESTAURANT LOCATIONS

The information in this flyer has been obtained from sources believed reliable. While we do not doubt its accuracy, we have not verified it and make no guarantee about it. It is your responsibility to independently confirm its accuracy and completeness. Any projections, opinions, assumptions or estimates used are for example only and do not represent the current or future performance of the property. The value of this transaction to you depends on tax and other factors which should be evaluated by your tax, financial and legal advisors. You and your advisors should conduct a careful, independent investigation of the property to determine to your satisfaction the suitability of the property for your needs.