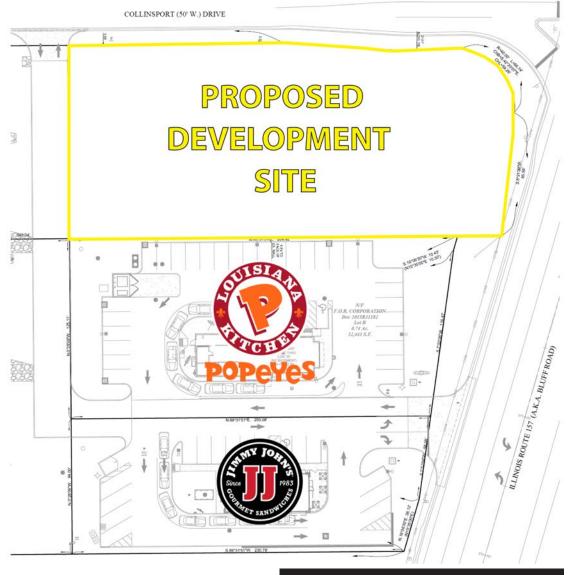

SINGLE TENANT SITE PLAN OPTION

PLEASE CONTACT:

L<sup>3</sup> CORPORATION ALANA MOYLAN

314.282.9830 (DIRECT) 314.495.5013 (MOBILE) ALANA@L3CORP.NET L<sup>3</sup> CORPORATION RICK SPECTOR

314.282.9827 (DIRECT) 314.708.2009 (MOBILE)

#### **COLLINSPORT DR**

SINGLE TENANT DRIVE-THRU OPTION SITITNG ON ONE ACRE

 OVER 3,000 SQUARE FEET AVAILABLE

40 PARKING SPACES

 NEXT TO NEW POPEYES AND JIMMY JOHNS QUICK SERVICE RESTAURANT LOCATIONS

The information in this flyer has been obtained from sources believed reliable. While we do not doubt its accuracy, we have not verified it and make no guarantee about it. It is your responsibility to independently confirm its accuracy and completeness. Any projections, opinions, assumptions or estimates used are for example only and do not represent the current or future performance of the property. The value of this transaction to you depends on tax and other factors which should be evaluated by your tax, financial and legal advisors. You and your advisors should conduct a careful, independent investigation of the property to determine to your satisfaction the suitability of the property for your needs.