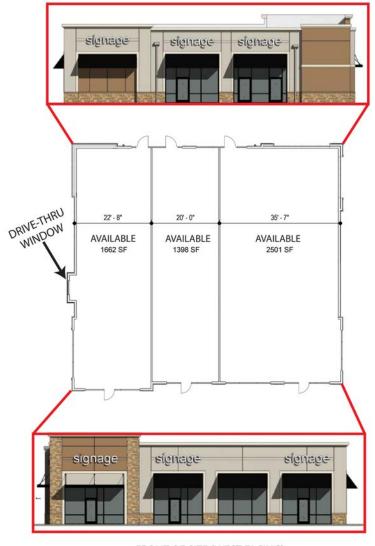

VIEW & DOWNLOAD:

**DEMO REPORT** 

MULTI-TENANT SITE PLAN OPTION

PLEASE CONTACT:

L<sup>3</sup> CORPORATION ALANA MOYLAN

314.282.9830 (DIRECT) 314.495.5013 (MOBILE) ALANA@L3CORP.NET L<sup>3</sup> CORPORATION RICK SPECTOR

314.282.9827 (DIRECT) 314.708.2009 (MOBILE)

RICK@L3CORP.NET DAVID@WITTENAUERPROPERTIES.COM

618.622.2349 (DIRECT) 618.719.1197 (MOBILE)

DAVID WITTENAUER

WITTENAUER PROPERTIES

REAR OF SITE (EAST FACING)

- MULTI-TENANT RETAIL OPTION WITH DRIVE-THRU END CAP
- UP TO 5,999 SQUARE FEET OF RETAIL AVAILABLE
- FLEXIBLE SIZING OPTIONS
- 228' FRONTAGE ON BLUFF ROAD (ILLINOIS ROUTE 157)
- OUTDOOR SEATING AVAILABLE
- 50 PARKING SPACES