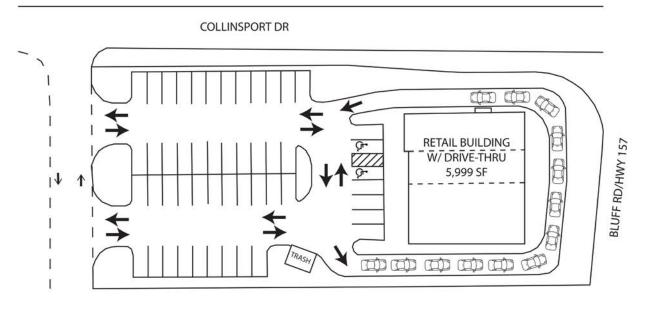

#### **COLLINSPORT DR**

SINGLE TENANT DRIVE-THRU OPTION SITITNG ON ONE ACRE

 OVER 3,000 SQUARE FEET AVAILABLE

40 PARKING SPACES

 NEXT TO NEW POPEYES AND JIMMY JOHNS QUICK SERVICE RESTAURANT LOCATIONS

The information in this flyer has been obtained from sources believed reliable. While we do not doubt its accuracy, we have not verified it and make no guarantee about it. It is your responsibility to independently confirm its accuracy and completeness. Any projections, opinions, assumptions or estimates used are for example only and do not represent the current or future performance of the property. The value of this transaction to you depends on tax and other factors which should be evaluated by your tax, financial and legal advisors. You and your advisors should conduct a careful, independent investigation of the property to determine to your satisfaction the suitability of the property for your needs.