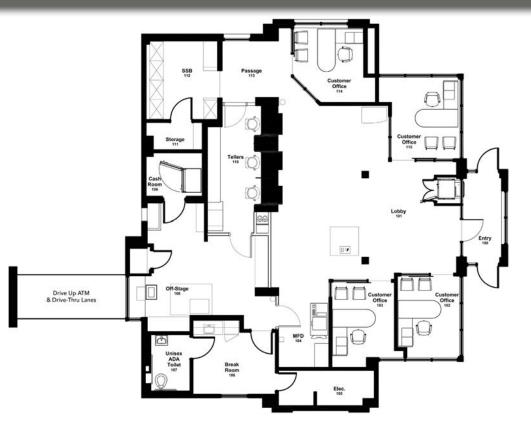

#### POPULATION ANALYSIS

• 0.97 ACRES FOR SALE ON MANCHESTER ROAD (51,955 VPD)

PLEASE CONTACT:

- EXISTING 2,186 SF BUILDING WITH 3 DRIVE THROUGH LANES
- GREAT VISIBILITY AND FULL ACCESS
- NO BANKS, CREDIT UNIONS, FINANCIAL INSTITUTIONS OR CANNABIS RETAILERS SHALL BE ALLOWED
- CONTACT BROKER FOR PRICING