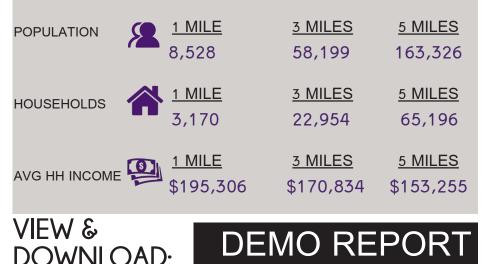

### PICTURES & DEMOGRAPHICS

RICK SPECTOR 314.282.9827 (DIRECT) 314.708.2009 (MOBILE) RICK@L3CORP.NET

L<sup>3</sup> CORPORATION

#### POPULATION ANALYSIS

• 0.97 ACRES FOR SALE ON MANCHESTER ROAD (51,955 VPD)

PLEASE CONTACT:

- EXISTING 2,186 SF BUILDING WITH 3 DRIVE THROUGH LANES
- GREAT VISIBILITY AND FULL ACCESS
- NO BANKS, CREDIT UNIONS, FINANCIAL INSTITUTIONS OR CANNABIS RETAILERS SHALL BE ALLOWED
- CONTACT BROKER FOR PRICING