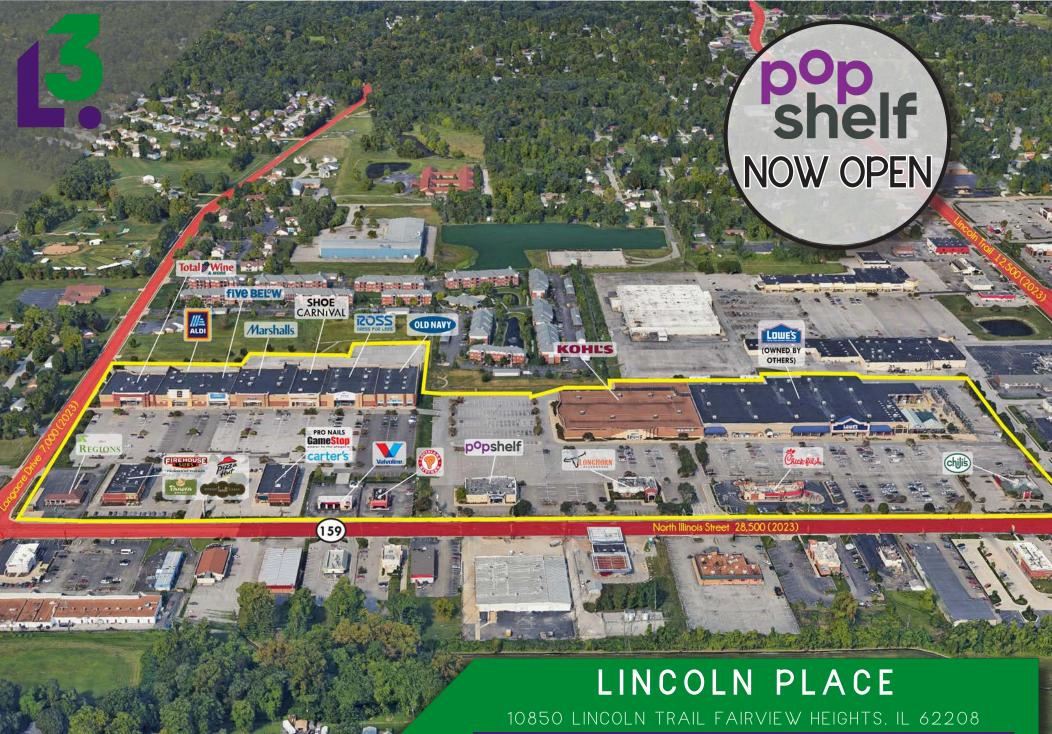

2,000 SF END CAP WITH DRIVE THRU CAPABILITIES

ALT WALL

- 2,000 SF END CAP WITH DRIVE THRU CAPABILITIES
- #1 RANKED POWER CENTER IN REGION PER PLACER.AI
- 3 MILLION SF OF RETAIL IN THE CITY OF FAIRVIEW HEIGHTS
- 1 MILE SOUTH FROM I-64 WITH 83,000 (2023) VPD
- EXCELLENT VISIBILITY & MULTIPLE ACCESS POINTS FROM HIGHWAY 159
- CLOSE PROXIMITY TO ST. CLAIR SQUARE MALL AND JUST 15 MINUTES
  FROM DOWNTOWN ST LOUIS
- 28,500 VPD ON HIGHWAY 159 IN FRONT OF CENTER
- CALL BROKER FOR DETAILS