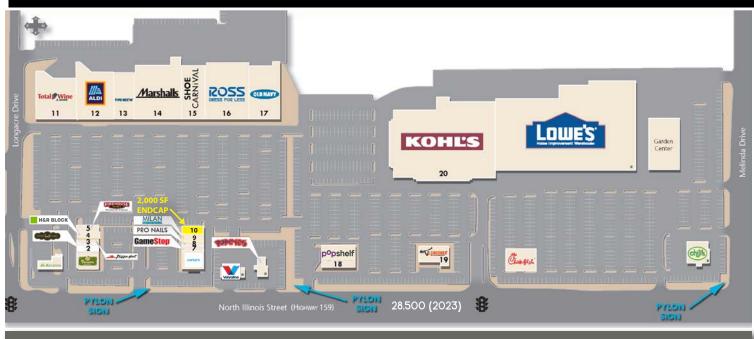

| <u>SPACE</u> | <u>TENANT</u>         | SF     |
|--------------|-----------------------|--------|
| 1            | Panera                | 4,500  |
| 2            | Nothing Bundt Cake    | 2,115  |
| 3            | Pizza Hut/Wing Street | 1,357  |
| 4            | H&R Block             | 1,050  |
| 5            | Firehouse Subs        | 1,950  |
| 6            | Carter's              | 5,000  |
| 7            | Game Stop             | 1,250  |
| 8            | ProNails              | 1,250  |
| 9            | MILAN LASER           | 1,507  |
| 10           | AVAILABLE             | 2,000  |
| 11           | Total Wine & More     | 20,769 |
| 12           | Aldi                  | 22,858 |
| 13           | Five Below            | 8,768  |
| 14           | Marshalls             | 30,000 |
| 15           | Shoe Camival          | 15,344 |
| 16           | Ross                  | 27,718 |
| 17           | Old Navy              | 20,000 |
| 18           | pOpshelf              | 9,040  |
| 19           | Longhorn Steakhouse   | 7,200  |
| 20           | Kohľs                 | 86,854 |
| 21           | Valvoline             | 2,100  |
|              |                       |        |