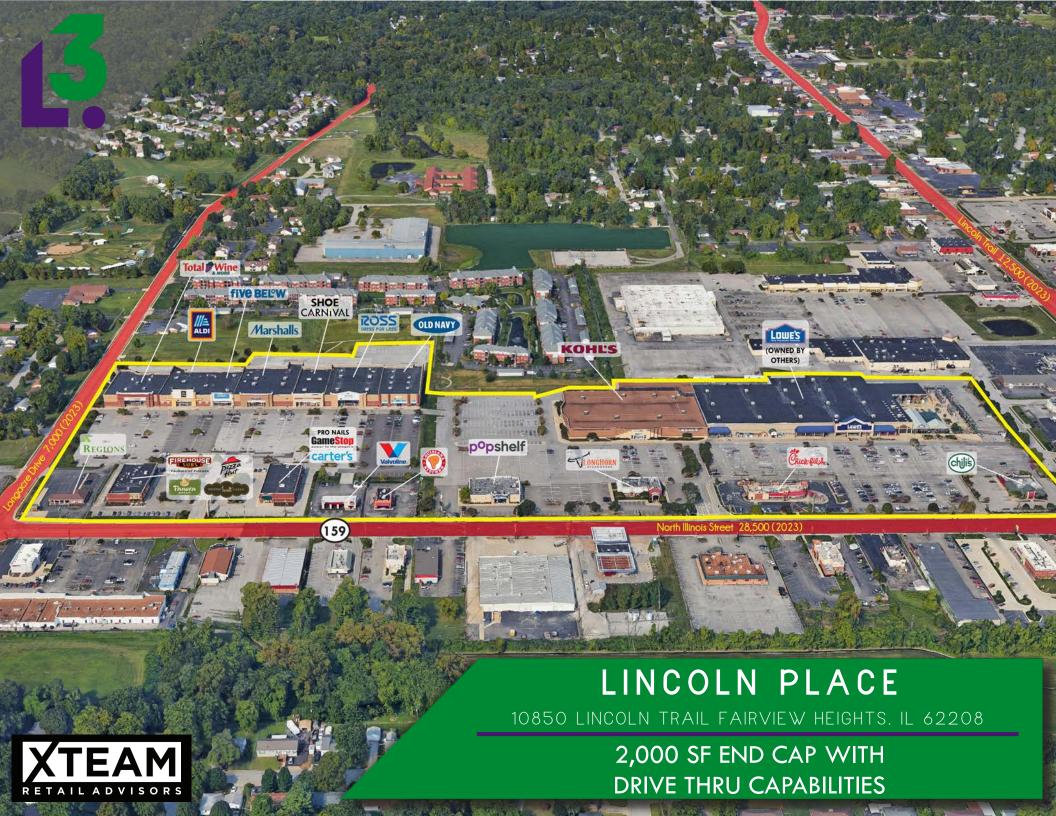

314.282.9827 (DIRECT)

314.708.2009 (MOBILE)

RICK@L3CORP.NET

- 2,000 SF END CAP WITH DRIVE THRU CAPABILITIES
- #1 RANKED POWER CENTER IN REGION PER PLACER.AI
- 3 MILLION SF OF RETAIL IN THE CITY OF FAIRVIEW HEIGHTS
- 1 MILE SOUTH FROM I-64 WITH 83,000 (2023) VPD
- EXCELLENT VISIBILITY & MULTIPLE ACCESS POINTS FROM HIGHWAY
  159
- CLOSE PROXIMITY TO ST. CLAIR SQUARE MALL AND JUST 15 MINUTES FROM DOWNTOWN ST LOUIS
- 28,500 VPD ON HIGHWAY 159 IN FRONT OF CENTER
- CALL BROKER FOR DETAILS

| <u>SPACE</u> | <u>TENANT</u>         | SF     |
|--------------|-----------------------|--------|
| 1            | Panera                | 4,500  |
| 2            | Nothing Bundt Cake    | 2,115  |
| 3            | Pizza Hut/Wing Street | 1,357  |
| 4            | H&R Block             | 1,050  |
| 5            | Firehouse Subs        | 1,950  |
| 6            | Carter's              | 5,000  |
| 7            | Game Stop             | 1,250  |
| 8            | ProNails              | 1,250  |
| 9            | MILAN LASER           | 1,507  |
| 10           | AVAILABLE             | 2,000  |
| 11           | Total Wine & More     | 20,769 |
| 12           | Aldi                  | 22,858 |
| 13           | Five Below            | 8,768  |
| 14           | Marshalls             | 30,000 |
| 15           | Shoe Camival          | 15,344 |
| 16           | Ross                  | 27,718 |
| 17           | Old Navy              | 20,000 |
| 18           | pOpshelf              | 9,040  |
| 19           | Longhorn Steakhouse   | 7,200  |
| 20           | Kohľs                 | 86,854 |
| 21           | Valvoline             | 2,100  |
|              |                       |        |