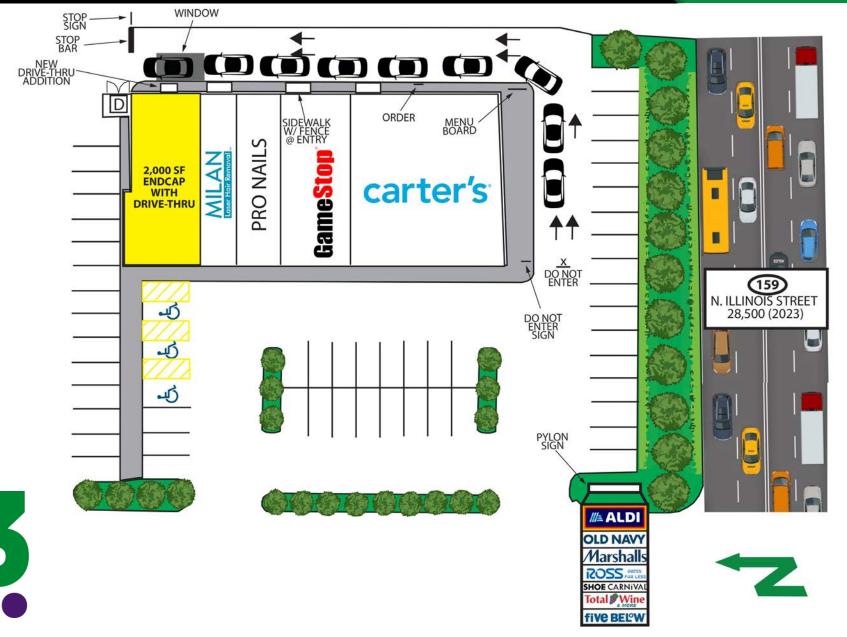

#### PROPOSED DRIVE THRU PLAN

PLEASE CONTACT:

ALANA MOYLAN

314.282.9830 (DIRECT) 314.495.5013 (MOBILE) ALANA@L3CORP.NET L<sup>3</sup> CORPORATION

RICK SPECTOR

DESIGNATED MANAGING BROKE

314.282.9827 (DIRECT)

314.708.2009 (MOBILE)

RP.NET RICK@L3CORP.NET

SITE PLAN

PLEASE CONTACT:

ALANA MOYLAN

314.282.9830 (DIRECT)
314.495.5013 (MOBILE)
ALANA@L3CORP.NET

L<sup>3</sup> CORPORATION

RICK SPECTOR