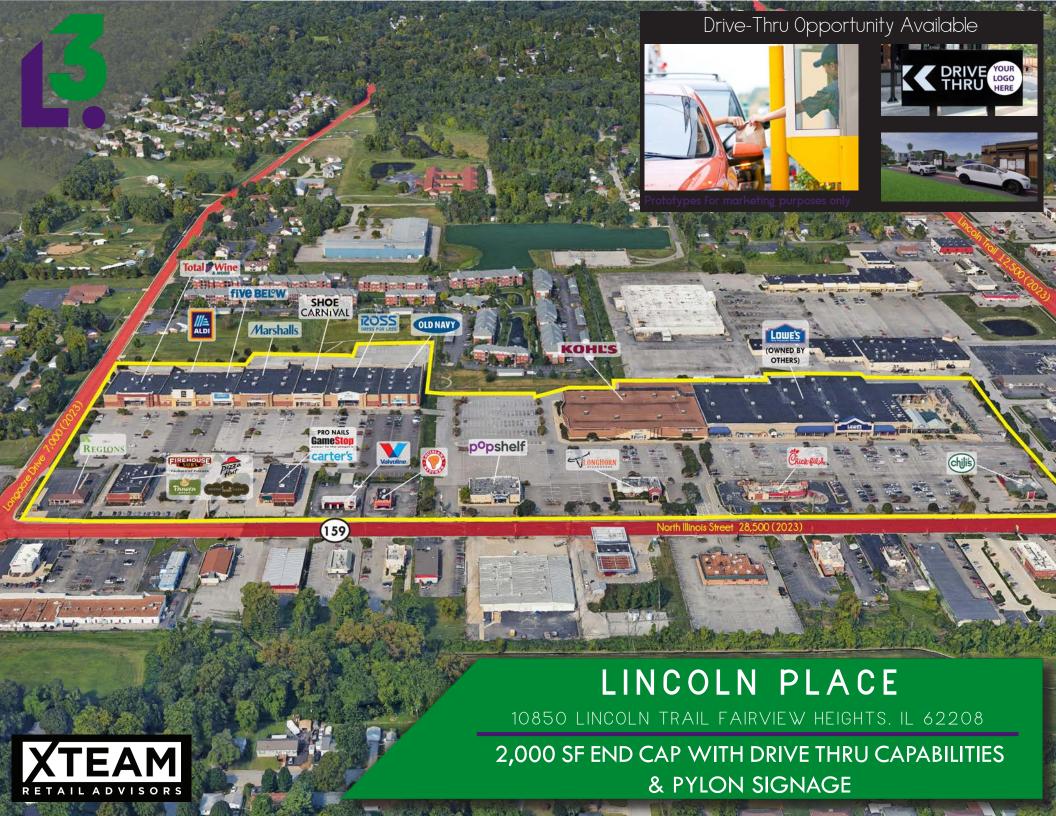

FSIGNATED MANAGING BROKER

314.282.9827 (DIRECT)

314.708.2009 (MOBILE)

RICK@L3CORP.NET

- 2,000 SF END CAP WITH DRIVE THRU CAPABILITIES
- #1 RANKED POWER CENTER IN REGION PER PLACER.AI
- 3 MILLION SF OF RETAIL IN THE CITY OF FAIRVIEW HEIGHTS
- 1 MILE SOUTH FROM I-64 WITH 83,000 (2023) VPD
- EXCELLENT VISIBILITY & MULTIPLE ACCESS POINTS FROM HIGHWAY
  159
- CLOSE PROXIMITY TO ST. CLAIR SQUARE MALL AND JUST 15 MINUTES FROM DOWNTOWN ST LOUIS
- 28,500 VPD ON HIGHWAY 159 IN FRONT OF CENTER
- CALL BROKER FOR DETAILS