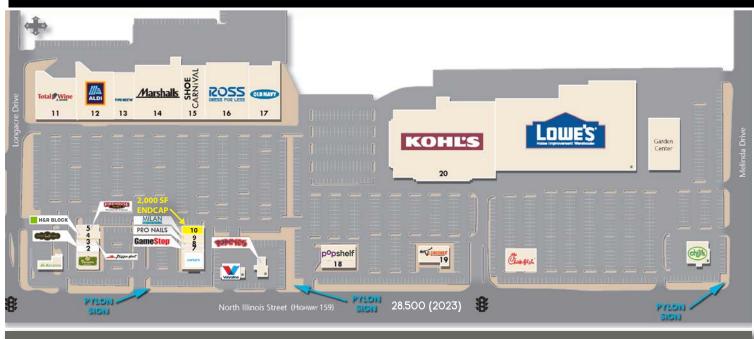

314.708.2009 (MOBILE)

RP.NET RICK@L3CORP.NET

SITE PLAN

PLEASE CONTACT:

ALANA MOYLAN

314.282.9830 (DIRECT)
314.495.5013 (MOBILE)
ALANA@L3CORP.NET

L<sup>3</sup> CORPORATION

RICK SPECTOR

| <u>SPACE</u> | <u>TENANT</u>         | SF     |
|--------------|-----------------------|--------|
| 1            | Panera                | 4,500  |
| 2            | Nothing Bundt Cake    | 2,115  |
| 3            | Pizza Hut/Wing Street | 1,357  |
| 4            | H&R Block             | 1,050  |
| 5            | Firehouse Subs        | 1,950  |
| 6            | Carter's              | 5,000  |
| 7            | Game Stop             | 1,250  |
| 8            | ProNails              | 1,250  |
| 9            | MILAN LASER           | 1,507  |
| 10           | AVAILABLE             | 2,000  |
| 11           | Total Wine & More     | 20,769 |
| 12           | Aldi                  | 22,858 |
| 13           | Five Below            | 8,768  |
| 14           | Marshalls             | 30,000 |
| 15           | Shoe Camival          | 15,344 |
| 16           | Ross                  | 27,718 |
| 17           | Old Navy              | 20,000 |
| 18           | pOpshelf              | 9,040  |
| 19           | Longhorn Steakhouse   | 7,200  |
| 20           | Kohľs                 | 86,854 |
| 21           | Valvoline             | 2,100  |
|              |                       |        |