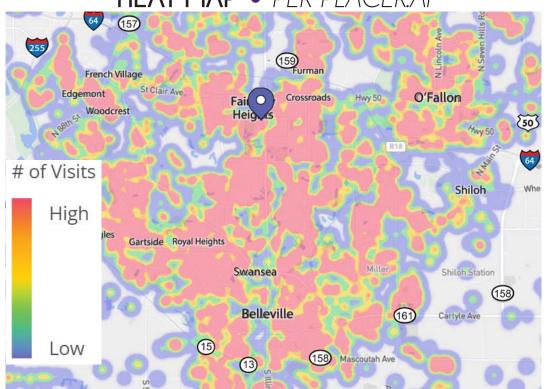

GO TO:

SITE PLAN

MARKET AERIAL

RETAIL RANKINGS

VISIT METRICS JUNE 1st, 2023 - MAY 31st, 2024 • DATA PROVIDED BY PLACERAL

VISITS/YEAR

**VISITORS** 

VISIT FREQUENCY

AVG. DWELL TIME

3.5 M

683.5 K

5.18

**39 MIN** 

**HEAT MAP** • PER PLACERAI