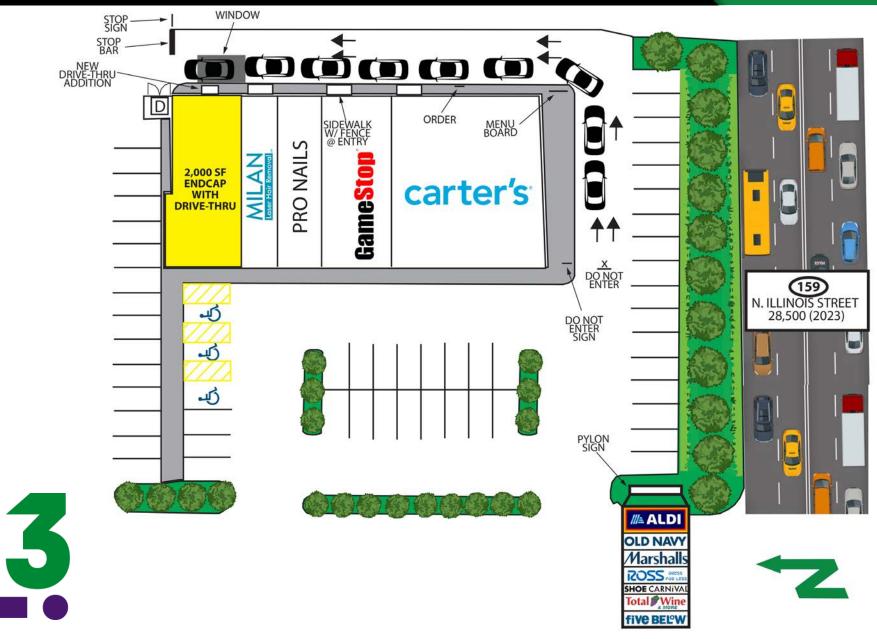

#### SITE PLAN

ALANA MOYLAN

314.282.9830 (DIRECT) 314.495.5013 (MOBILE) ALANA@L3CORP.NET

PLEASE CONTACT:

1<sup>3</sup> CORPORATION RICK SPECTOR

314.282.9827 (DIRECT) 314.708.2009 (MOBILE) RICK@L3CORP.NET

|                | ÷                     |                                                  |                  |
|----------------|-----------------------|--------------------------------------------------|------------------|
| Drive          |                       |                                                  | _                |
| Longacre Drive |                       |                                                  | Garden<br>Center |
|                |                       |                                                  |                  |
|                | HER BLOCK 5 HOCAP     | ╶╶╶╴╴╴╴╴                                         |                  |
| V.             |                       | popshelf<br>18                                   |                  |
| 8              | P (LON)<br>SIGN North | Illinois Street (Highway 159) 310N 28.500 (2023) | PYLON            |