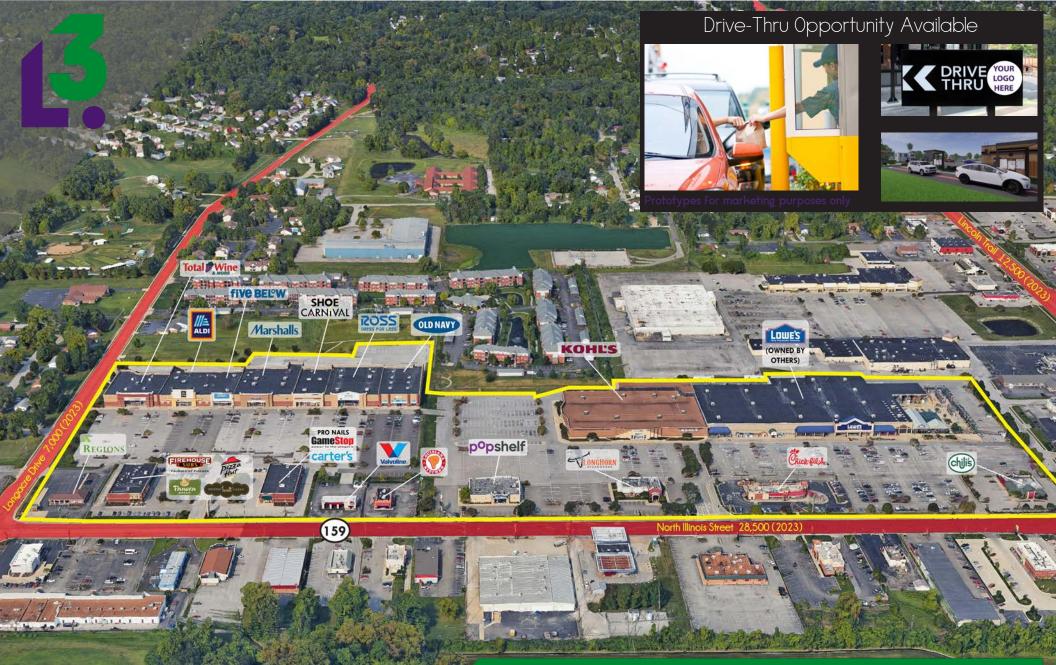

#### LINCOLN PLACE

10850 LINCOLN TRAIL FAIRVIEW HEIGHTS. IL 62208

2,000 SF END CAP WITH DRIVE THRU CAPABILITIES & PYLON SIGNAGE

PROPOSED DRIVE THRU PLAN

PLEASE CONTACT:

ALANA MOYLAN

314.282.9830 (DIRECT) 314.495.5013 (MOBILE) ALANA@L3CORP.NET RICK SPECTOR DESIGNATED MANAGING BROK 314.282.9827 (DIRECT)

- 2,000 SF END CAP WITH DRIVE THRU CAPABILITIES
- #1 RANKED POWER CENTER IN REGION PER PLACER.AI
- 3 MILLION SF OF RETAIL IN THE CITY OF FAIRVIEW HEIGHTS
- 1 MILE SOUTH FROM I-64 WITH 83,000 (2023) VPD
- EXCELLENT VISIBILITY & MULTIPLE ACCESS POINTS FROM HIGHWAY 159
- CLOSE PROXIMITY TO ST. CLAIR SQUARE MALL AND JUST 15 MINUTES
  FROM DOWNTOWN ST LOUIS
- 28,500 VPD ON HIGHWAY 159 IN FRONT OF CENTER
- CALL BROKER FOR DETAILS