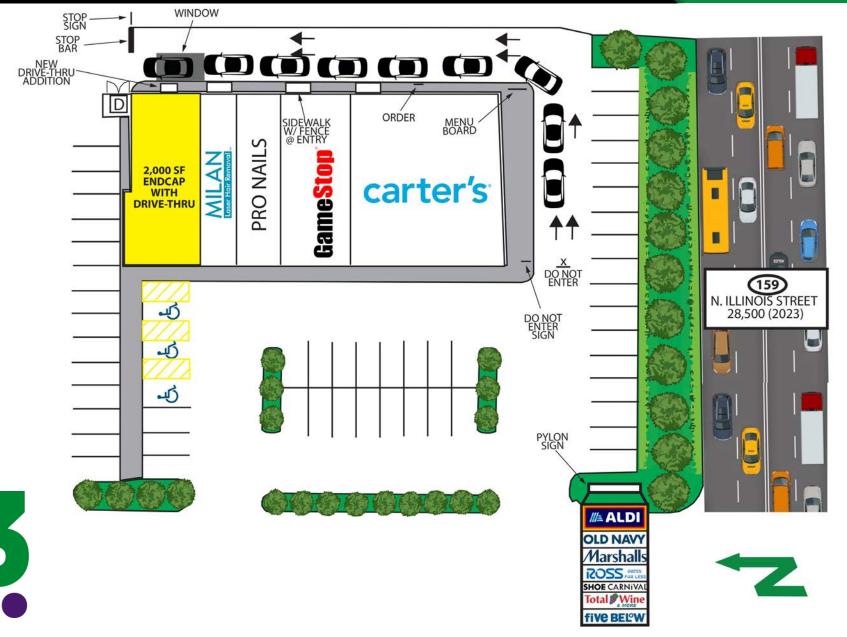

#### PROPOSED DRIVE THRU PLAN

PLEASE CONTACT:

ALANA MOYLAN

314.282.9830 (DIRECT) 314.495.5013 (MOBILE) ALANA@L3CORP.NET L<sup>3</sup> CORPORATION

RICK SPECTOR

DESIGNATED MANAGING BROKE

314.282.9827 (DIRECT)

314.708.2009 (MOBILE)

RP.NET RICK@L3CORP.NET

SITE PLAN

PLEASE CONTACT:

ALANA MOYLAN

314.282.9830 (DIRECT)
314.495.5013 (MOBILE)
ALANA@L3CORP.NET

L<sup>3</sup> CORPORATION

RICK SPECTOR

FSIGNATED MANAGING BROKER

314.282.9827 (DIRECT)

314.708.2009 (MOBILE)

RICK@L3CORP.NET

- 2,000 SF END CAP WITH DRIVE THRU CAPABILITIES
- #1 RANKED POWER CENTER IN REGION PER PLACER.AI
- 3 MILLION SF OF RETAIL IN THE CITY OF FAIRVIEW HEIGHTS
- 1 MILE SOUTH FROM I-64 WITH 83,000 (2023) VPD
- EXCELLENT VISIBILITY & MULTIPLE ACCESS POINTS FROM HIGHWAY
  159
- CLOSE PROXIMITY TO ST. CLAIR SQUARE MALL AND JUST 15 MINUTES FROM DOWNTOWN ST LOUIS
- 28,500 VPD ON HIGHWAY 159 IN FRONT OF CENTER
- CALL BROKER FOR DETAILS