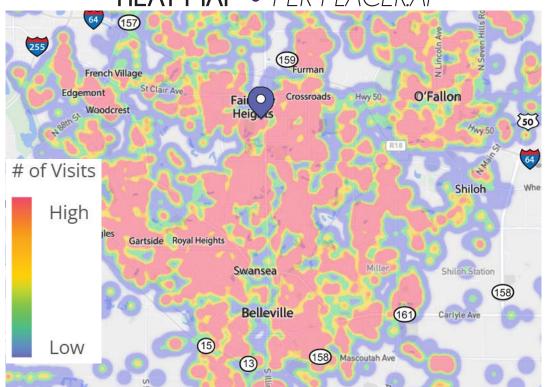

GO TO:

SITE PLAN

MARKET AERIAL

RETAIL RANKINGS

VISIT METRICS

DEC 1st, 2023 - NOV 30th, 2024 • DATA PROVIDED BY PLACER.

AVG. DWELL TIME

VISITS/YEAR

3.4 M

**VISITORS** 

688 K

VISIT FREQUENCY

4.93

**38 MIN** 

**HEAT MAP** • PER PLACERAI