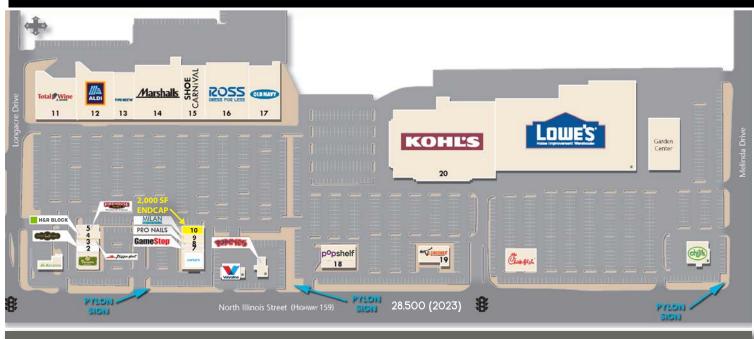

314.708.2009 (MOBILE)

RP.NET RICK@L3CORP.NET

SITE PLAN

PLEASE CONTACT:

ALANA MOYLAN

314.282.9830 (DIRECT)
314.495.5013 (MOBILE)
ALANA@L3CORP.NET

L<sup>3</sup> CORPORATION

RICK SPECTOR

FSIGNATED MANAGING BROKER

314.282.9827 (DIRECT)

314.708.2009 (MOBILE)

RICK@L3CORP.NET

- 2,000 SF END CAP WITH DRIVE THRU CAPABILITIES
- #1 RANKED POWER CENTER IN REGION PER PLACER.AI
- 3 MILLION SF OF RETAIL IN THE CITY OF FAIRVIEW HEIGHTS
- 1 MILE SOUTH FROM I-64 WITH 83,000 (2023) VPD
- EXCELLENT VISIBILITY & MULTIPLE ACCESS POINTS FROM HIGHWAY
  159
- CLOSE PROXIMITY TO ST. CLAIR SQUARE MALL AND JUST 15 MINUTES FROM DOWNTOWN ST LOUIS
- 28,500 VPD ON HIGHWAY 159 IN FRONT OF CENTER
- CALL BROKER FOR DETAILS

| <u>SPACE</u> | <u>TENANT</u>         | SF     |
|--------------|-----------------------|--------|
| 1            | Panera                | 4,500  |
| 2            | Nothing Bundt Cake    | 2,115  |
| 3            | Pizza Hut/Wing Street | 1,357  |
| 4            | H&R Block             | 1,050  |
| 5            | Firehouse Subs        | 1,950  |
| 6            | Carter's              | 5,000  |
| 7            | Game Stop             | 1,250  |
| 8            | ProNails              | 1,250  |
| 9            | MILAN LASER           | 1,507  |
| 10           | AVAILABLE             | 2,000  |
| 11           | Total Wine & More     | 20,769 |
| 12           | Aldi                  | 22,858 |
| 13           | Five Below            | 8,768  |
| 14           | Marshalls             | 30,000 |
| 15           | Shoe Camival          | 15,344 |
| 16           | Ross                  | 27,718 |
| 17           | Old Navy              | 20,000 |
| 18           | pOpshelf              | 9,040  |
| 19           | Longhorn Steakhouse   | 7,200  |
| 20           | Kohľs                 | 86,854 |
| 21           | Valvoline             | 2,100  |
|              |                       |        |