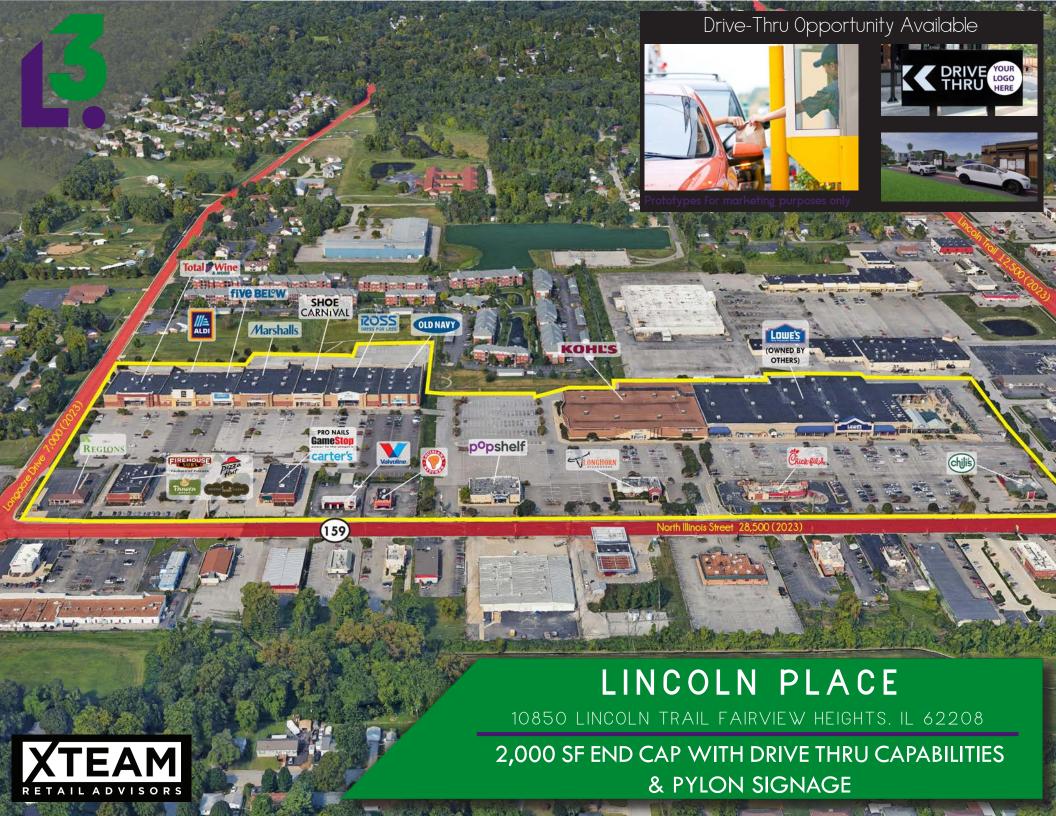

#### PROPOSED DRIVE THRU PLAN

PLEASE CONTACT:

ALANA MOYLAN

314.282.9830 (DIRECT) 314.495.5013 (MOBILE) ALANA@L3CORP.NET L<sup>3</sup> CORPORATION

RICK SPECTOR

DESIGNATED MANAGING BROKE

314.282.9827 (DIRECT)

314.708.2009 (MOBILE)

RP.NET RICK@L3CORP.NET

SITE PLAN

PLEASE CONTACT:

ALANA MOYLAN

314.282.9830 (DIRECT)
314.495.5013 (MOBILE)
ALANA@L3CORP.NET

L<sup>3</sup> CORPORATION

RICK SPECTOR

FSIGNATED MANAGING BROKER

314.282.9827 (DIRECT)

314.708.2009 (MOBILE)

RICK@L3CORP.NET

- 2,000 SF END CAP WITH DRIVE THRU CAPABILITIES
- #1 RANKED POWER CENTER IN REGION PER PLACER.AI
- 3 MILLION SF OF RETAIL IN THE CITY OF FAIRVIEW HEIGHTS
- 1 MILE SOUTH FROM I-64 WITH 83,000 (2023) VPD
- EXCELLENT VISIBILITY & MULTIPLE ACCESS POINTS FROM HIGHWAY
  159
- CLOSE PROXIMITY TO ST. CLAIR SQUARE MALL AND JUST 15 MINUTES FROM DOWNTOWN ST LOUIS
- 28,500 VPD ON HIGHWAY 159 IN FRONT OF CENTER
- CALL BROKER FOR DETAILS