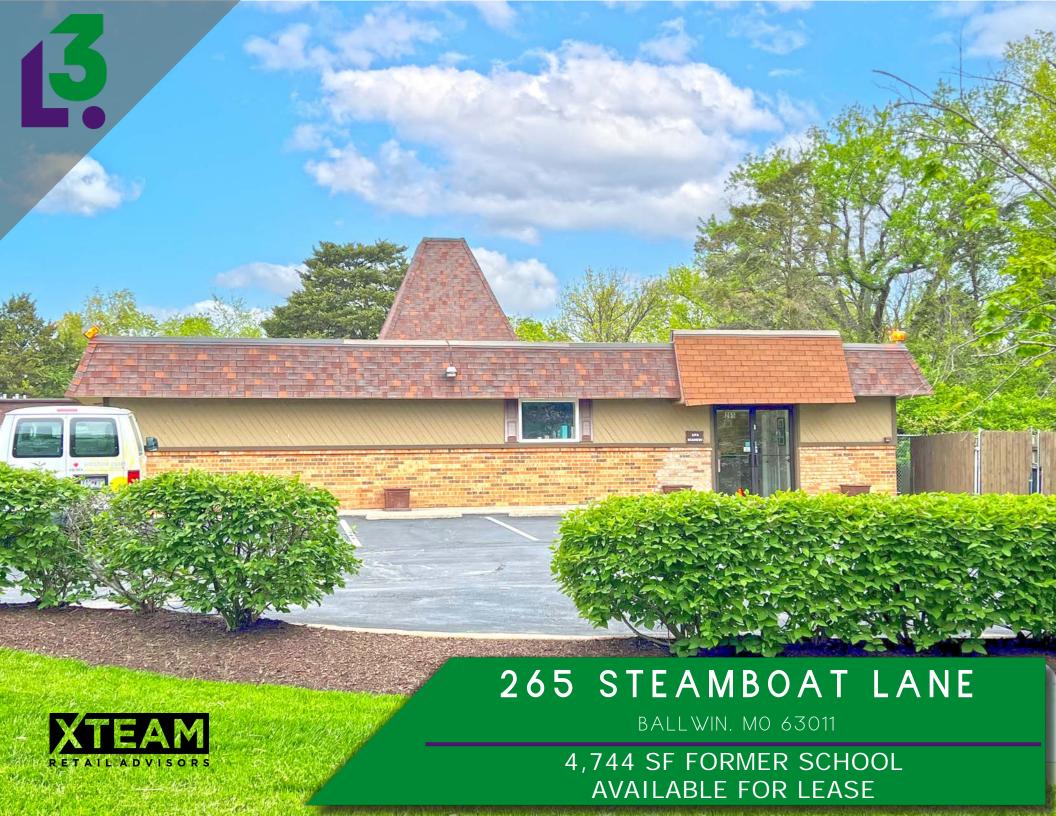

## 265 STEAMBOAT LANE

#### **AREA RETAILERS**

5 MILES

\$141,076

- 4,744 SQUARE FOOT STANDALONE BUILDING AVAILABLE FOR LEASE
- 0.69 ACRE LOT (30,013 SF)
- SURROUNDED BY RESIDENTIAL NEIGHBORHOODS WITH A POPULATION OF 168K WITHIN 5 MILES
- LOCATED WITHIN THE 251 UNIT MADISON ROCKWOOD APARTMENT COMPLEX WHICH IS CURRENTLY OVER 95% LEASED
- SITUATED JUST OFF KEHRS MILL RD BETWEEN MANCHESTER RD (38,485 VPD) AND CLAYTON RD (18,986 VPD) IN THE HEART OF WEST ST. LOUIS COUNTY