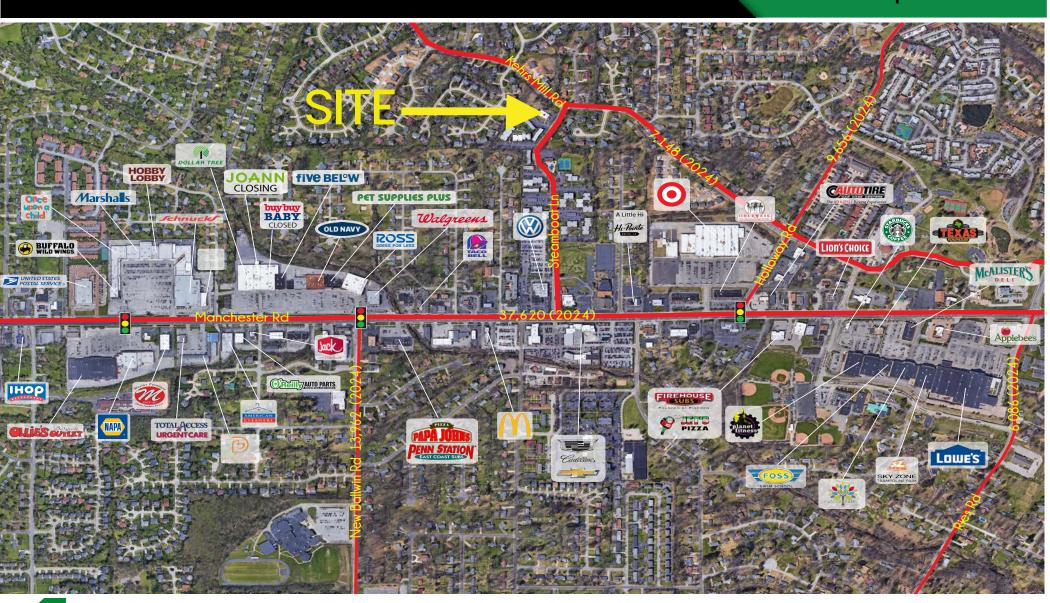

# 265 STEAMBOAT LANE

ZOOM AERIAL

PLEASE CONTACT:
ALANA MOYLAN
314.282.9830 (DIRECT)
314.495.5013 (MOBILE)
ALANA@L3CORP.NET

L<sup>3</sup> CORPORATION
RICK SPECTOR
314.282.9827 (DIRECT)
314.708.2009 (MOBILE)
RICK@L3CORP.NET

#### **AREA RETAILERS**

\$141,076

- 4,744 SQUARE FOOT STANDALONE BUILDING AVAILABLE FOR LEASE
- 0.69 ACRE LOT (30,013 SF)
- SURROUNDED BY RESIDENTIAL NEIGHBORHOODS WITH A POPULATION OF 168K WITHIN 5 MILES
- LOCATED WITHIN THE 251 UNIT MADISON ROCKWOOD APARTMENT COMPLEX WHICH IS CURRENTLY OVER 95% LEASED
- SITUATED JUST OFF KEHRS MILL RD BETWEEN MANCHESTER RD (37,620 VPD) AND CLAYTON RD (18,414 VPD) IN THE HEART OF WEST ST. LOUIS COUNTY