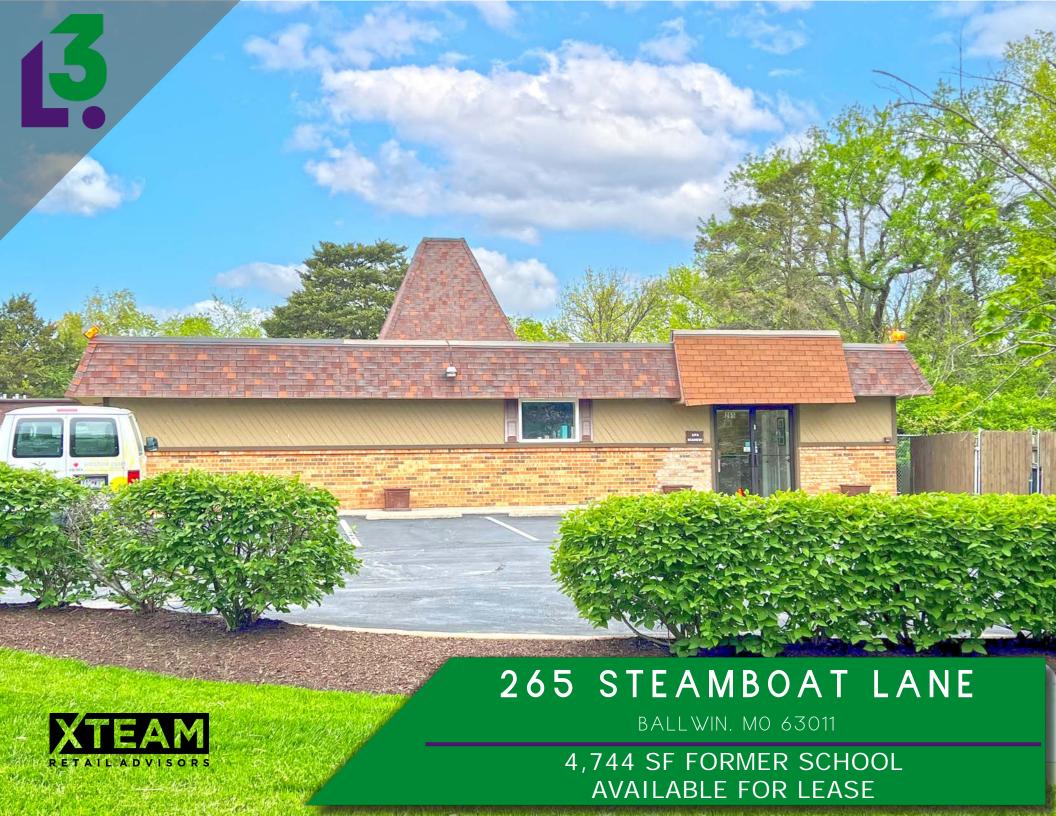

### 265 STEAMBOAT LANE

#### **AREA RETAILERS**

\$141,076

- 4,744 SQUARE FOOT STANDALONE BUILDING AVAILABLE FOR LEASE
- 0.69 ACRE LOT (30,013 SF)
- SURROUNDED BY RESIDENTIAL NEIGHBORHOODS WITH A POPULATION OF 168K WITHIN 5 MILES
- LOCATED WITHIN THE 251 UNIT MADISON ROCKWOOD APARTMENT COMPLEX WHICH IS CURRENTLY OVER 95% LEASED
- SITUATED JUST OFF KEHRS MILL RD BETWEEN MANCHESTER RD (37,620 VPD) AND CLAYTON RD (18,414 VPD) IN THE HEART OF WEST ST. LOUIS COUNTY