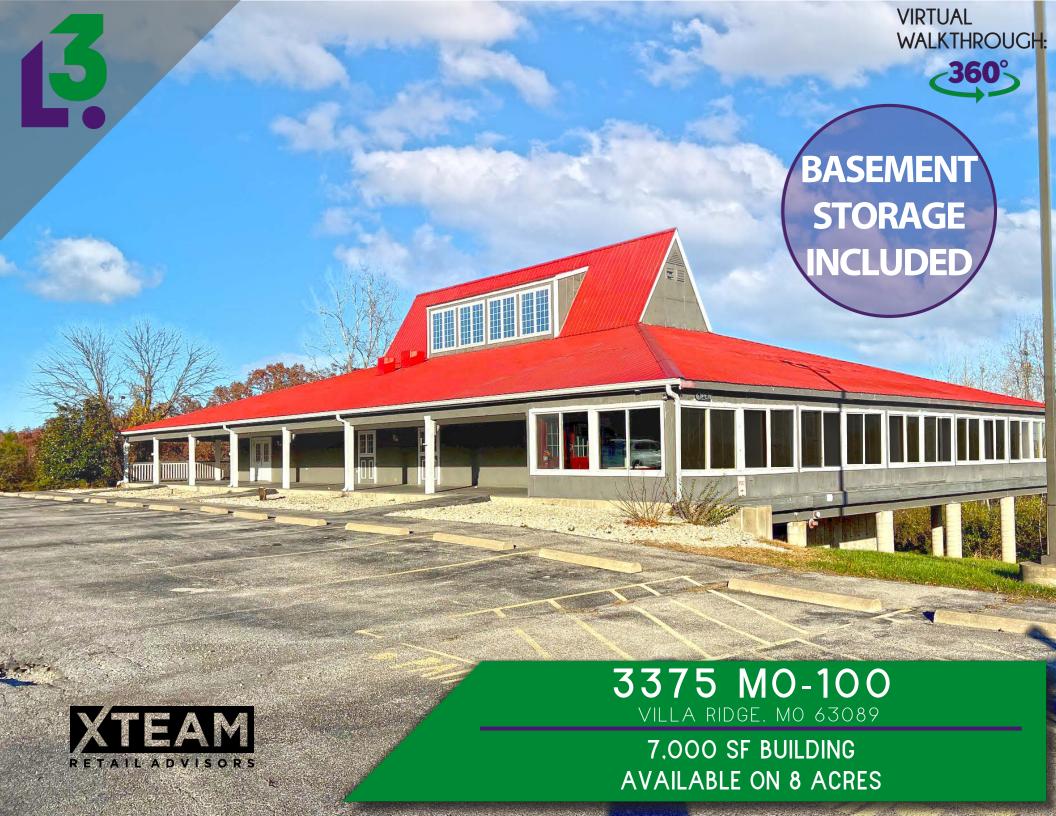

VIRTUAL WALKTHROUGH:

VIEW & DOWNLOAD:

DEMO REPORT

- STANDALONE BUILDING AVAILABLE FOR LEASE.
- 50 PARKING SPACES & PYLON SIGNAGE INCLUDED.
- GREAT VISIBILITY AND INTERIOR LAYOUT FOR A POTENTIAL RESTAURANT USER WITH COVERED OUTDOOR SEATING CAPABILITY.
- BUILDING LOCATED 0.3 MILES (1 MIN DRIVE) WEST FROM INTERSTATE 44 AND 10.9 MILES (16 MIN DRIVE) EAST FROM WASHINGTON MISSOURI.
- GROWING SURROUNDING
  COMMUNITY WITH 112 RENTAL
  HOMES FULLY LEASED ACROSS THE
  STREET FROM PROPERTY.
- BUILDING HAS ADDITIONAL BASEMENT STORAGE WITH ROLL UP GARAGE FOR DELIVERIES.
- ADDITIONAL LAND COULD BE PROVIDED ADJACENT TO THE PROPERTY.
- CALL BROKER FOR DETAILS

3375 MO-100

PLEASE CONTACT:

L<sup>3</sup> CORPORATION ALANA MOYLAN

314.282.9830 (DIRECT) 314.495.5013 (MOBILE) ALANA@L3CORP.NET