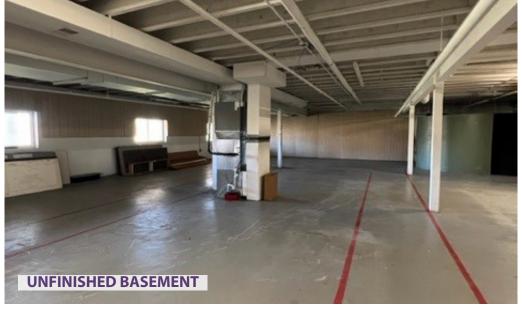

VIRTUAL WALKTHROUGH:

VIEW & DOWNLOAD:

DEMO REPORT

- STANDALONE BUILDING AVAILABLE FOR LEASE.
- 50 PARKING SPACES & PYLON SIGNAGE INCLUDED.
- GREAT VISIBILITY AND INTERIOR LAYOUT FOR A POTENTIAL RESTAURANT USER WITH COVERED OUTDOOR SEATING CAPABILITY.
- BUILDING LOCATED 0.3 MILES (1 MIN DRIVE) WEST FROM INTERSTATE 44 AND 10.9 MILES (16 MIN DRIVE) EAST FROM WASHINGTON MISSOURI.
- GROWING SURROUNDING
  COMMUNITY WITH 112 RENTAL
  HOMES FULLY LEASED ACROSS THE
  STREET FROM PROPERTY.
- BUILDING HAS ADDITIONAL BASEMENT STORAGE WITH ROLL UP GARAGE FOR DELIVERIES.
- ADDITIONAL LAND COULD BE PROVIDED ADJACENT TO THE PROPERTY.
- CALL BROKER FOR DETAILS

# PHOTOS

The information in this flyer has been obtained from sources believed reliable. While we do not doubt its accuracy, we have not verified it and make no guarantee about it. It is your responsibility to independently confirm its accuracy and completeness. Any projections, opinions, assumptions or estimates used are for example only and do nerepresent the current or future performance of the property. Th value of this transaction to your developends on tax and other factors which should be evaluated by your tax, financial and legal advisors. You and your advisors should conduct a careful, independent investigation of the property to determine to your satisfaction the suitability of the property for your need