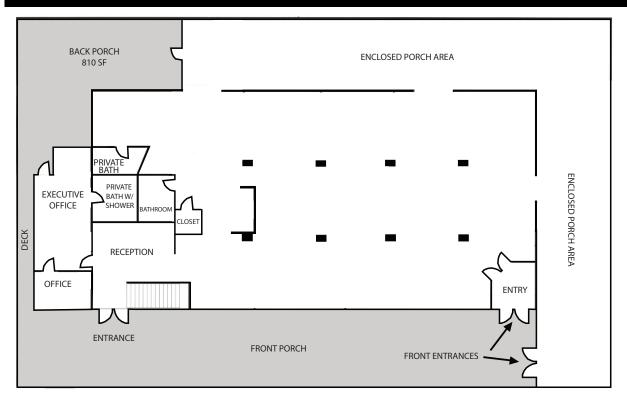

PLEASE CONTACT:

L<sup>3</sup> CORPORATION ALANA MOYLAN

314.282.9830 (DIRECT) 314.495.5013 (MOBILE) ALANA@L3CORP.NET

#### DEMOGRAPHICS & LAYOUT



#### POPULATION ANALYSIS

10 MILES 3 MILE 5 MILES 7 MILES **POPULATION** 5,598 61,931 14,036 28,077 **HOUSEHOLDS** 5 MILES 7 MILES 10 MILES 5,499 10,977 24,199 7 MILES AVG HH INCOME (5) 3 MILE 5 MILES 10 MILES \$85,246 \$80,713 \$84,784 \$87,981

VIRTUAL WALKTHROUGH:



VIEW & DOWNLOAD:

DEMO REPORT

- STANDALONE BUILDING AVAILABLE FOR LEASE.
- 50 PARKING SPACES & PYLON SIGNAGE INCLUDED.
- GREAT VISIBILITY AND INTERIOR LAYOUT FOR A POTENTIAL RESTAURANT USER WITH COVERED OUTDOOR SEATING CAPABILITY.
- BUILDING LOCATED 0.3 MILES (1 MIN DRIVE) WEST FROM INTERSTATE 44 AND 10.9 MILES (16 MIN DRIVE) EAST FROM WASHINGTON MISSOURI.
- GROWING SURROUNDING
  COMMUNITY WITH 112 RENTAL
  HOMES FULLY LEASED ACROSS THE
  STREET FROM PROPERTY.
- BUILDING HAS ADDITIONAL BASEMENT STORAGE WITH ROLL UP GARAG