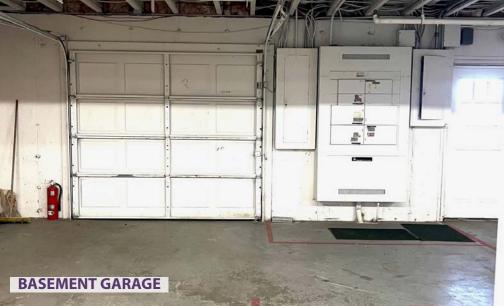

VIRTUAL WALKTHROUGH:

VIEW & DOWNLOAD:

DEMO REPORT

- STANDALONE BUILDING AVAILABLE FOR LEASE.
- 50 PARKING SPACES & PYLON SIGNAGE INCLUDED.
- GREAT VISIBILITY AND INTERIOR LAYOUT FOR A POTENTIAL RESTAURANT USER WITH COVERED OUTDOOR SEATING CAPABILITY.
- BUILDING LOCATED 0.3 MILES (1 MIN DRIVE) WEST FROM INTERSTATE 44 AND 10.9 MILES (16 MIN DRIVE) EAST FROM WASHINGTON MISSOURI.
- GROWING SURROUNDING
  COMMUNITY WITH 112 RENTAL
  HOMES FULLY LEASED ACROSS THE
  STREET FROM PROPERTY.
- BUILDING HAS ADDITIONAL BASEMENT STORAGE WITH ROLL UP GARAGE FOR DELIVERIES.
- ADDITIONAL LAND COULD BE PROVIDED ADJACENT TO THE PROPERTY.
- CALL BROKER FOR DETAILS

# PHOTOS

The information in this flyer has been obtained from sources believed reliable. While we do not doubt its accuracy, we have not verified it and make no guarantee about it. It is your responsibility to independently confirm its accuracy and completeness. Any projections, opinions, assumptions or estimates used are for example only and do nerepresent the current or future performance of the property. Th value of this transaction to your developends on tax and other factors which should be evaluated by your tax, financial and legal advisors. You and your advisors should conduct a careful, independent investigation of the property to determine to your satisfaction the suitability of the property for your need