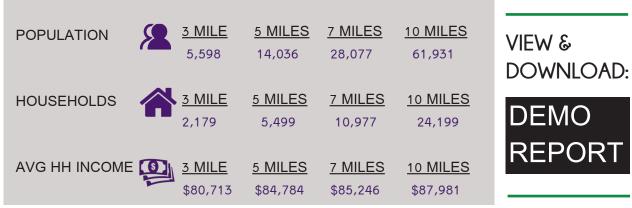

## DEMOGRAPHICS & LAYOUT

### POPULATION ANALYSIS

- STANDALONE BUILDING AVAILABLE FOR LEASE.
- 50 PARKING SPACES & PYLON SIGNAGE INCLUDED.
- GREAT VISIBILITY AND INTERIOR LAYOUT FOR A POTENTIAL RESTAURANT USER WITH COVERED OUTDOOR SEATING CAPABILITY.
- BUILDING LOCATED 0.3 MILES (1 MIN DRIVE) WEST FROM INTERSTATE 44 AND 10.9 MILES (16 MIN DRIVE) EAST FROM WASHINGTON MISSOURI.
- GROWING SURROUNDING COMMUNITY WITH 112 RENTAL HOMES FULLY LEASED ACROSS THE STREET FROM PROPERTY.
- BUILDING HAS ADDITIONAL BASEMENT STORAGE WITH ROLL UP GARAGE FOR DELIVERIES.
- ADDITIONAL LAND COULD BE PROVIDED ADJACENT TO THE PROPERTY.
- CALL BROKER FOR DETAILS