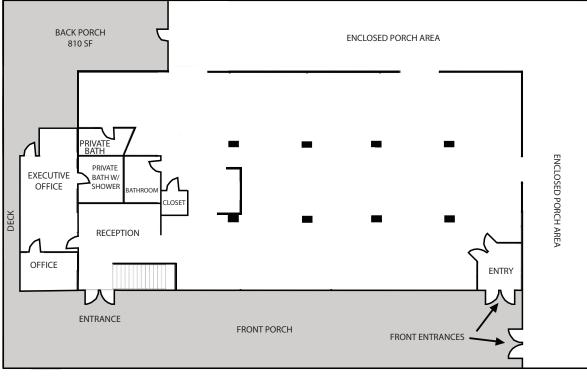

## DEMOGRAPHICS & LAYOUT

### POPULATION ANALYSIS

- STANDALONE BUILDING AVAILABLE FOR LEASE.
- 50 PARKING SPACES & PYLON SIGNAGE INCLUDED.
- GREAT VISIBILITY AND INTERIOR LAYOUT FOR A POTENTIAL RESTAURANT USER WITH COVERED OUTDOOR SEATING CAPABILITY.
- BUILDING LOCATED 0.3 MILES (1 MIN DRIVE) WEST FROM INTERSTATE 44 AND 10.9 MILES (16 MIN DRIVE) EAST FROM WASHINGTON MISSOURI.
- GROWING SURROUNDING COMMUNITY WITH 112 RENTAL HOMES FULLY LEASED ACROSS THE STREET FROM PROPERTY.
- BUILDING HAS ADDITIONAL BASEMENT STORAGE WITH ROLL UP GARAGE FOR DELIVERIES.
- ADDITIONAL LAND COULD BE PROVIDED ADJACENT TO THE PROPERTY.
- CALL BROKER FOR DETAILS