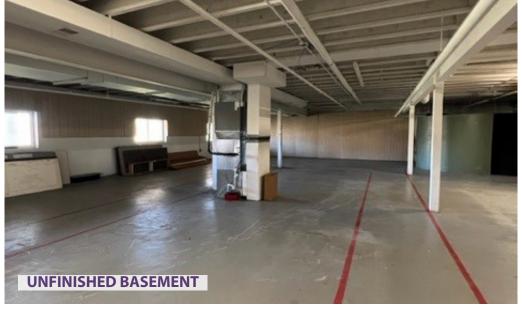

# PHOTOS

The information in this flyer has been obtained from sources believed reliable. While we do not doubt its accuracy, we have not verified it and make no guarantee about it. It is your responsibility to independently confirm its accuracy and completeness. Any projections, opinions, assumptions or estimates used are for example only and do nerepresent the current or future performance of the property. Th value of this transaction to your developends on tax and other factors which should be evaluated by your tax, financial and legal advisors. You and your advisors should conduct a careful, independent investigation of the property to determine to your satisfaction the suitability of the property for your need

VIRTUAL WALKTHROUGH:

VIEW & DOWNLOAD:

DEMO REPORT

- STANDALONE BUILDING AVAILABLE FOR LEASE.
- 50 PARKING SPACES & PYLON SIGNAGE INCLUDED.
- GREAT VISIBILITY AND INTERIOR LAYOUT FOR A POTENTIAL RESTAURANT USER WITH COVERED OUTDOOR SEATING CAPABILITY.
- BUILDING LOCATED 0.3 MILES (1 MIN DRIVE) WEST FROM INTERSTATE 44 AND 10.9 MILES (16 MIN DRIVE) EAST FROM WASHINGTON MISSOURI.
- GROWING SURROUNDING
  COMMUNITY WITH 112 RENTAL
  HOMES FULLY LEASED ACROSS THE
  STREET FROM PROPERTY.
- BUILDING HAS ADDITIONAL BASEMENT STORAGE WITH ROLL UP GARAGE FOR DELIVERIES.
- ADDITIONAL LAND COULD BE PROVIDED ADJACENT TO THE PROPERTY.
- CALL BROKER FOR DETAILS