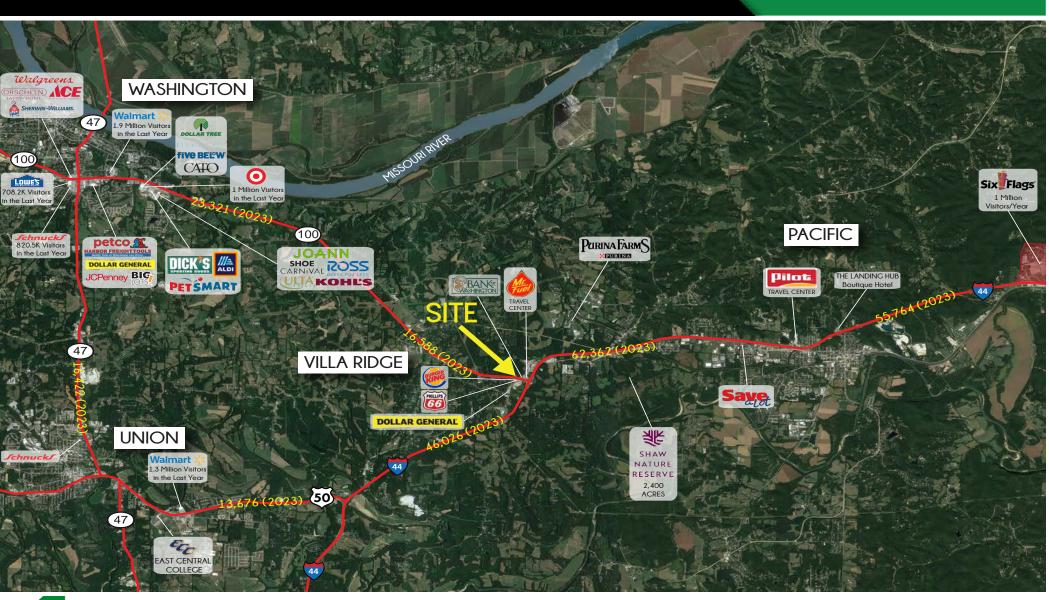

### MARKET AERIAL

VIRTUAL WALKTHROUGH:

VIEW & DOWNLOAD:

DEMO REPORT

- STANDALONE BUILDING AVAILABLE FOR LEASE.
- 50 PARKING SPACES & PYLON SIGNAGE INCLUDED.
- GREAT VISIBILITY AND INTERIOR LAYOUT FOR A POTENTIAL RESTAURANT USER WITH COVERED OUTDOOR SEATING CAPABILITY.
- BUILDING LOCATED 0.3 MILES (1 MIN DRIVE) WEST FROM INTERSTATE 44 AND 10.9 MILES (16 MIN DRIVE) EAST FROM WASHINGTON MISSOURI.
- GROWING SURROUNDING
  COMMUNITY WITH 112 RENTAL
  HOMES FULLY LEASED ACROSS THE
  STREET FROM PROPERTY.
- BUILDING HAS ADDITIONAL BASEMENT STORAGE WITH ROLL UP GARAGE FOR DELIVERIES.
- ADDITIONAL LAND COULD BE PROVIDED ADJACENT TO THE PROPERTY.
- CALL BROKER FOR DETAILS