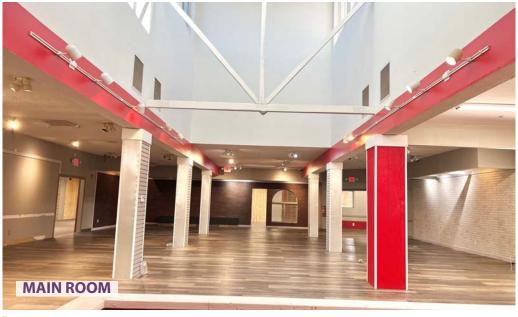

# PHOTOS

The information in this flyer has been obtained from sources believed reliable. While we do not doubt its accuracy, we have not verified it and make no guarantee about it. It is your responsibility to independently confirm its accuracy and completeness. Any projections, opinions, assumptions or estimates used are for example only and do nerepresent the current or future performance of the property. Th value of this transaction to your developends on tax and other factors which should be evaluated by your tax, financial and legal advisors. You and your advisors should conduct a careful, independent investigation of the property to determine to your satisfaction the suitability of the property for your need

VIRTUAL WALKTHROUGH:

VIEW & DOWNLOAD:

DEMO REPORT

- STANDALONE BUILDING AVAILABLE FOR LEASE.
- 50 PARKING SPACES & PYLON SIGNAGE INCLUDED.
- GREAT VISIBILITY AND INTERIOR LAYOUT FOR A POTENTIAL RESTAURANT USER WITH COVERED OUTDOOR SEATING CAPABILITY.
- BUILDING LOCATED 0.3 MILES (1 MIN DRIVE) WEST FROM INTERSTATE 44 AND 10.9 MILES (16 MIN DRIVE) EAST FROM WASHINGTON MISSOURI.
- GROWING SURROUNDING
  COMMUNITY WITH 112 RENTAL
  HOMES FULLY LEASED ACROSS THE
  STREET FROM PROPERTY.
- BUILDING HAS ADDITIONAL BASEMENT STORAGE WITH ROLL UP GARAGE FOR DELIVERIES.
- ADDITIONAL LAND COULD BE PROVIDED ADJACENT TO THE PROPERTY.
- CALL BROKER FOR DETAILS