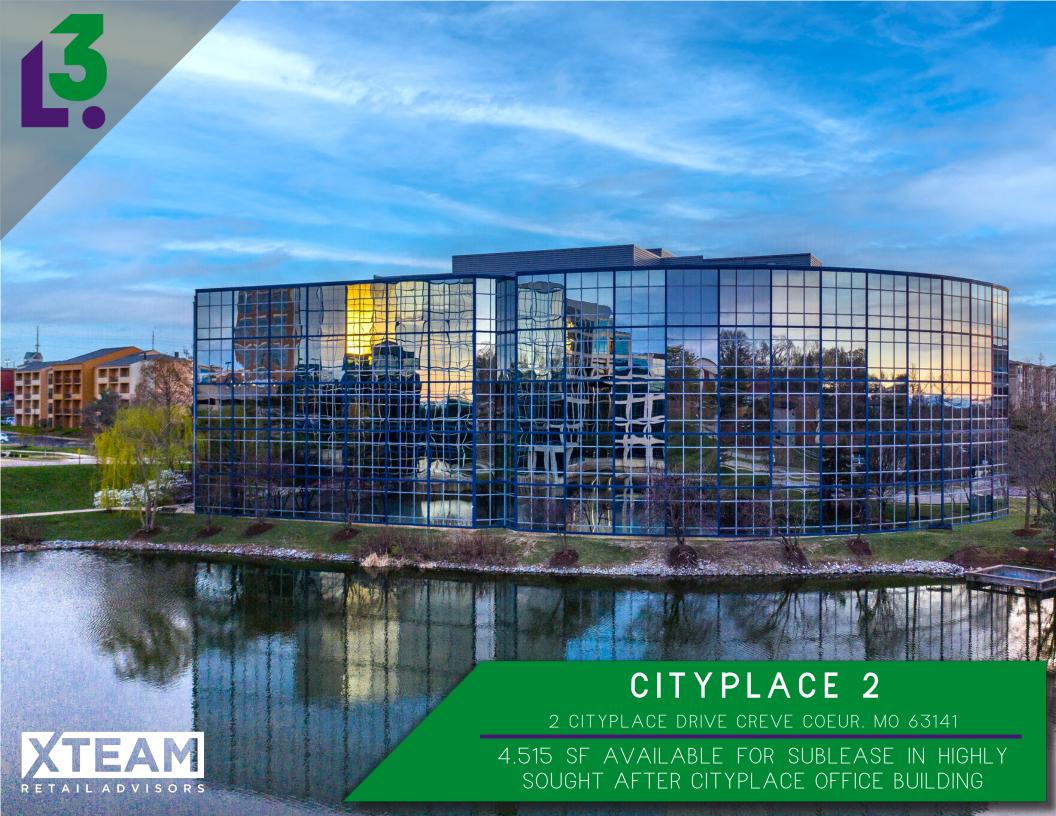

## SITE PLAN & DEMOGRAPHICS

- 4,515 SF OFFICE SPACE AVAILABLE FOR SUBLEASE ON THIRD FLOOR
- LOCATED ALONG THE I-270 CORRIDOR, CLOSE TO LAMBERT INTERNATIONAL AIRPORT, DOWNTOWN ST. LOUIS, CLAYTON AND WEST COUNTY
- CLASS A OFFICE SPACE & AMENITIES INCLUDING CONFERENCE CENTER WITH TRAINING ROOM, FULL SERVICE FITNESS CENTER, & CITYPLACE CAFE
- COVERED PARKING & 24/7 SECURITY
- JOIN TENANTS INCLUDING NEW YORK LIFE INSURANCE COMPANY, TEKSYSTEMS, INSPERITY, EDWARD JONES, AND MORE