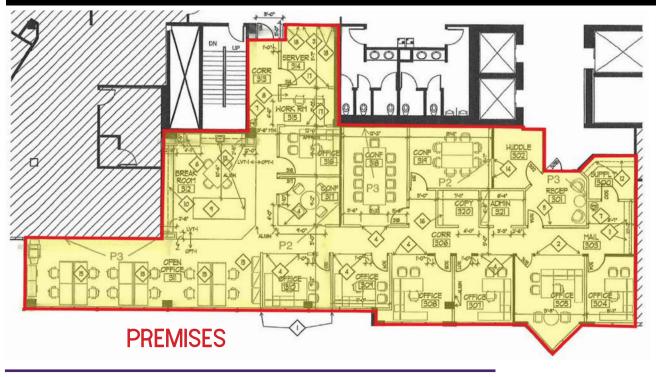

## SITE PLAN & DEMOGRAPHICS

- 4,515 SF OFFICE SPACE AVAILABLE FOR SUBLEASE ON THIRD FLOOR
- LOCATED ALONG THE I-270 CORRIDOR, CLOSE TO LAMBERT INTERNATIONAL AIRPORT, DOWNTOWN ST. LOUIS, CLAYTON AND WEST COUNTY
- CLASS A OFFICE SPACE & AMENITIES INCLUDING CONFERENCE CENTER WITH TRAINING ROOM, FULL SERVICE FITNESS CENTER, & CITYPLACE CAFE
- COVERED PARKING & 24/7 SECURITY
- JOIN TENANTS INCLUDING NEW YORK LIFE INSURANCE COMPANY, TEKSYSTEMS, INSPERITY, EDWARD JONES, AND MORE