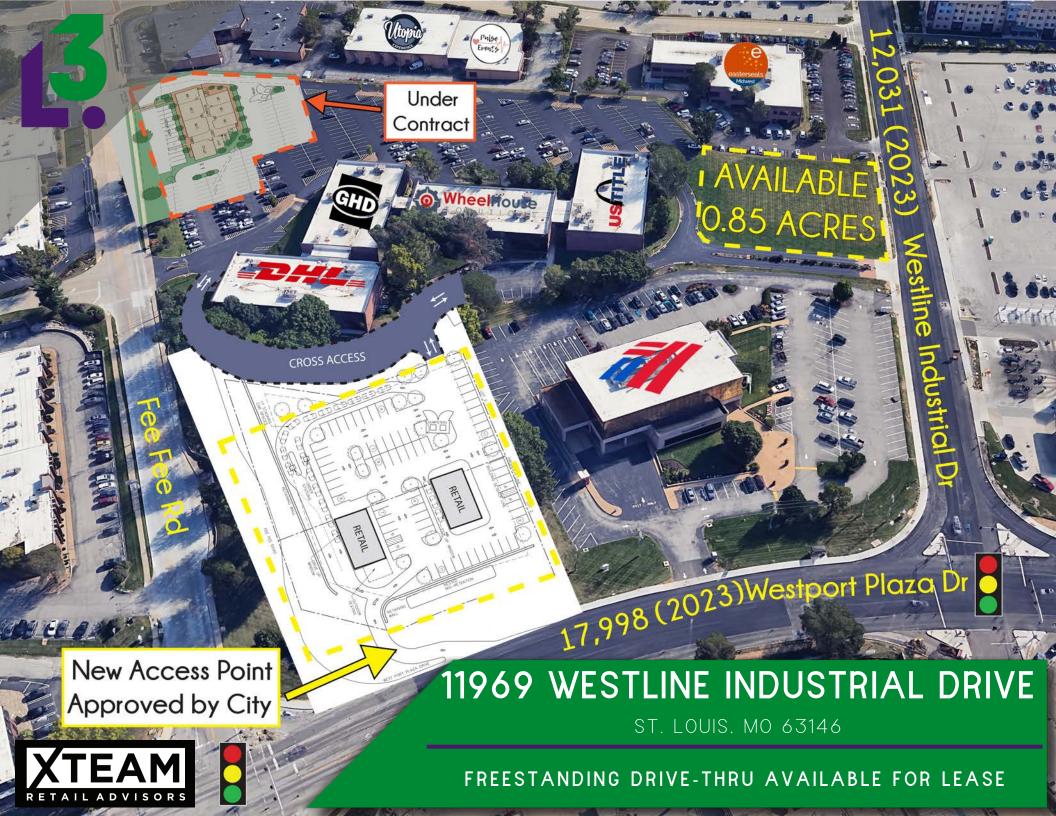

# 11969 WESTLINE INDUSTRIAL DRIVE

MARKET AERIAL

PLEASE CONTACT:

KYLE STEINER

314.282.9835 (DIRECT) 314.313.6323 (MOBILE) KYLE@L3CORP.NET L<sup>3</sup> CORPORATION RICK SPECTOR

314.282.9827 (DIRECT) 314.708.2009 (MOBILE) RICK@L3CORP.NET

- APPROXIMATELY TWO ACRES OF HIGH-TRAFFIC, RETAIL DIRT AVAILABLE FOR SALE, GROUND LEASE OR BTS.
- GREAT ACCESS AND VISIBILITY TO THE HEAVILY TRAFFICKED WESTPORT PLAZA WITH APPROXIMATELY 3,000 EMPLOYEES.
- "RIGHT-IN" ACCESS POINT OFF OF WESTPORT PLAZA DRIVE ALREADY APPROVED BY CITY.
   STOP LIGHT ACCESS VIA FEE FEE ROAD.
- PLANNED DELIVERY BY FALL 2025.
- CALL BROKERS FOR DETAILS.

## 11969 WESTLINE INDUSTRIAL DRIVE