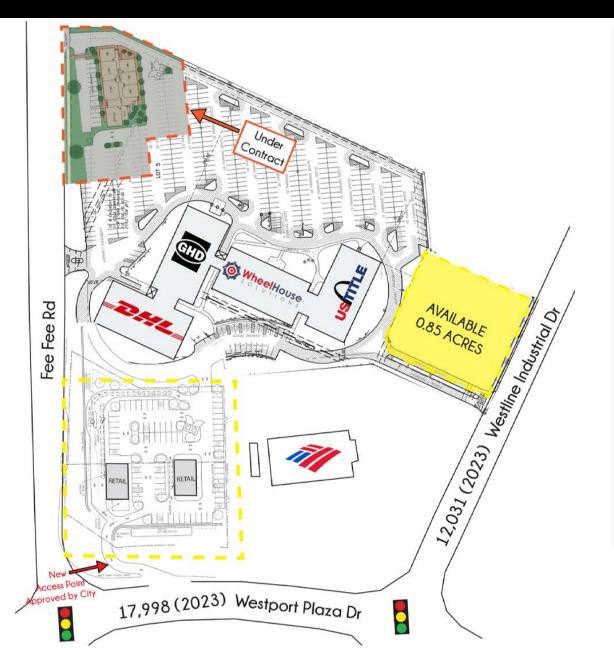

### ADJACENT SITE & DEMOGRAPHICS

PLEASE CONTACT:

KYLE STEINER

314.282.9835 (DIRECT) 314.313.6323 (MOBILE) KYLE@L3CORP.NET L<sup>3</sup> CORPORATION

RICK SPECTOR

314.282.9827 (DIRECT)
314.708.2009 (MOBILE)
RICK@L3CORP.NET

- CONVENIENT MULTIPLE ACCESS POINTS TO THE BRAND-NEW RETAIL SPACE AND THE 113,276-SQUARE-FOOT OFFICE BUILDING COMPLEX.
- THE WESTPORT/MARYLAND HEIGHTS SUBMARKET HOSTS A NUMBER OF FORTUNE 1000 COMPANIES, INCLUDING INDUSTRY GIANTS LIKE CENTENE, EDWARD JONES, AND GRAYBAR ELECTRIC.
- RAWLINGS GLOBAL HEADQUARTERS (710 EMPLOYEES) AND WORLD WIDE TECHNOLOGY GLOBAL HEADQUARTERS (9,000 GLOBAL EMPLOYEES) ACROSS THE STREET.