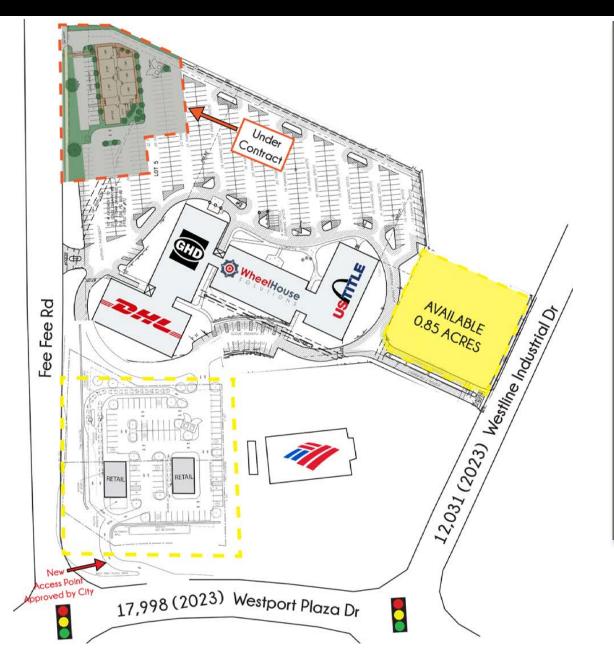

### ADJACENT SITE & DEMOGRAPHICS

PLEASE CONTACT:

KYLE STEINER

314.282.9835 (DIRECT) 314.313.6323 (MOBILE) KYLE@L3CORP.NET L<sup>3</sup> CORPORATION

RICK SPECTOR

314.282.9827 (DIRECT) 314.708.2009 (MOBILE) RICK@L3CORP.NET

- CONVENIENT MULTIPLE ACCESS POINTS TO THE BRAND-NEW RETAIL SPACE AND THE 113,276-SQUARE-FOOT OFFICE BUILDING COMPLEX.
- THE WESTPORT/MARYLAND HEIGHTS SUBMARKET HOSTS A NUMBER OF FORTUNE 1000 COMPANIES, INCLUDING INDUSTRY GIANTS LIKE CENTENE, EDWARD JONES, AND GRAYBAR ELECTRIC.
- RAWLINGS GLOBAL HEADQUARTERS (710 EMPLOYEES) AND WORLD WIDE TECHNOLOGY GLOBAL HEADQUARTERS (9,000 GLOBAL EMPLOYEES) ACROSS THE STREET.