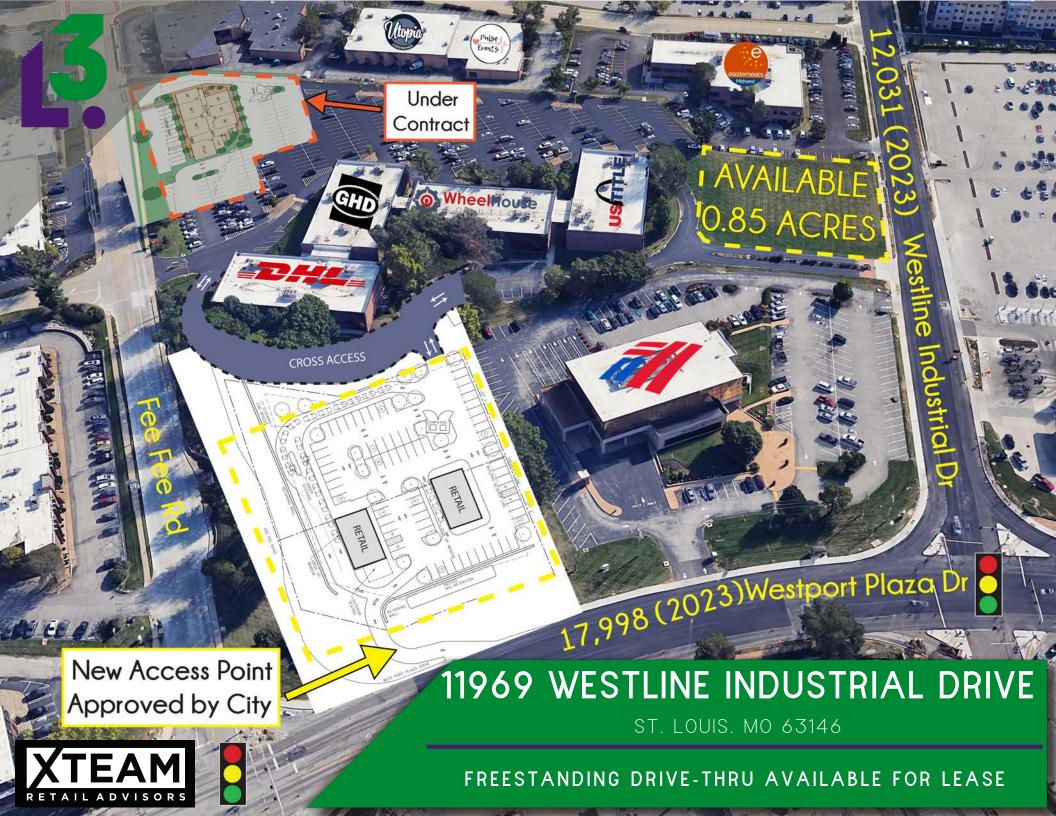

# 11969 WESTLINE INDUSTRIAL DRIVE

MARKET AERIAL

PLEASE CONTACT:

KYLE STEINER

314.282.9835 (DIRECT)

314.313.6323 (MOBILE)

KYLE@L3CORP.NET

L<sup>3</sup> CORPORATION
RICK SPECTOR

314.282.9827 (DIRECT) 314.708.2009 (MOBILE) RICK@L3CORP.NET

- APPROXIMATELY TWO ACRES
   OF HIGH-TRAFFIC, RETAIL DIRT
   AVAILABLE FOR SALE, GROUND
   LEASE OR BTS.
- GREAT ACCESS AND VISIBILITY TO THE HEAVILY TRAFFICKED WESTPORT PLAZA WITH APPROXIMATELY 3,000 EMPLOYEES.
- "RIGHT-IN" ACCESS POINT OFF OF WESTPORT PLAZA DRIVE ALREADY APPROVED BY CITY.
   STOP LIGHT ACCESS VIA FEE FEE ROAD.
- PLANNED 2026 DELIVERY.
- CALL BROKERS FOR DETAILS.

## 11969 WESTLINE INDUSTRIAL DRIVE

# 11969 WESTLINE INDUSTRIAL DRIVE

MARKET AERIAL

PLEASE CONTACT:

KYLE STEINER

314.282.9835 (DIRECT) 314.313.6323 (MOBILE) KYLE@L3CORP.NET L<sup>3</sup> CORPORATION RICK SPECTOR

314.282.9827 (DIRECT)
314.708.2009 (MOBILE)
RICK@L3CORP.NET