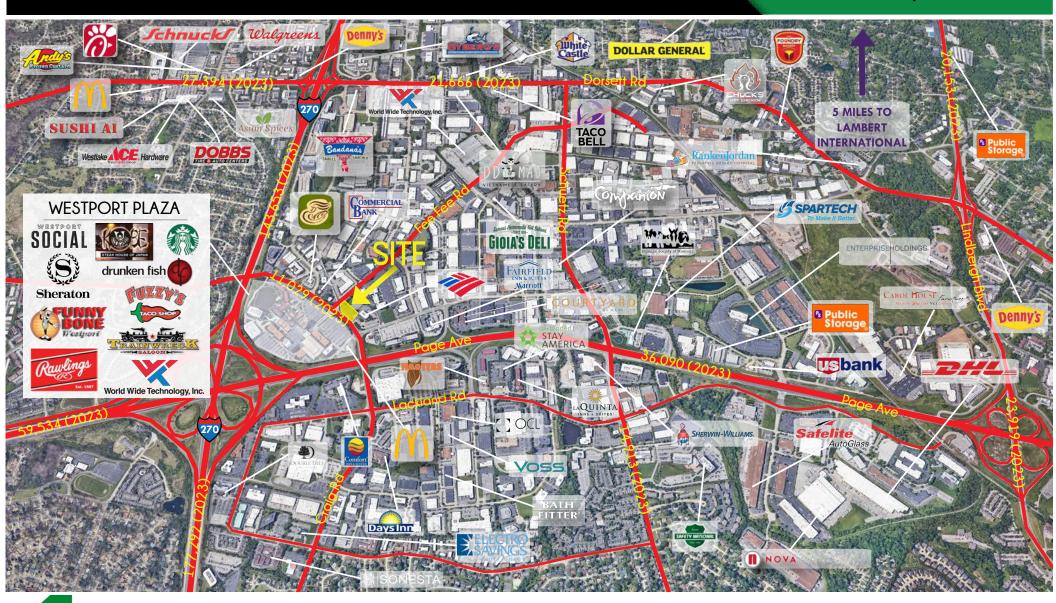

# 11969 WESTLINE INDUSTRIAL DRIVE

MARKET AERIAL

PLEASE CONTACT:

KYLE STEINER

314.282.9835 (DIRECT)

314.313.6323 (MOBILE)

KYLE@L3CORP.NET

L<sup>3</sup> CORPORATION
RICK SPECTOR

314.282.9827 (DIRECT) 314.708.2009 (MOBILE) RICK@L3CORP.NET

- APPROXIMATELY TWO ACRES
   OF HIGH-TRAFFIC, RETAIL DIRT
   AVAILABLE FOR SALE, GROUND
   LEASE OR BTS.
- GREAT ACCESS AND VISIBILITY TO THE HEAVILY TRAFFICKED WESTPORT PLAZA WITH APPROXIMATELY 3,000 EMPLOYEES.
- "RIGHT-IN" ACCESS POINT OFF OF WESTPORT PLAZA DRIVE ALREADY APPROVED BY CITY.
   STOP LIGHT ACCESS VIA FEE FEE ROAD.
- PLANNED 2026 DELIVERY.
- CALL BROKERS FOR DETAILS.

## 11969 WESTLINE INDUSTRIAL DRIVE