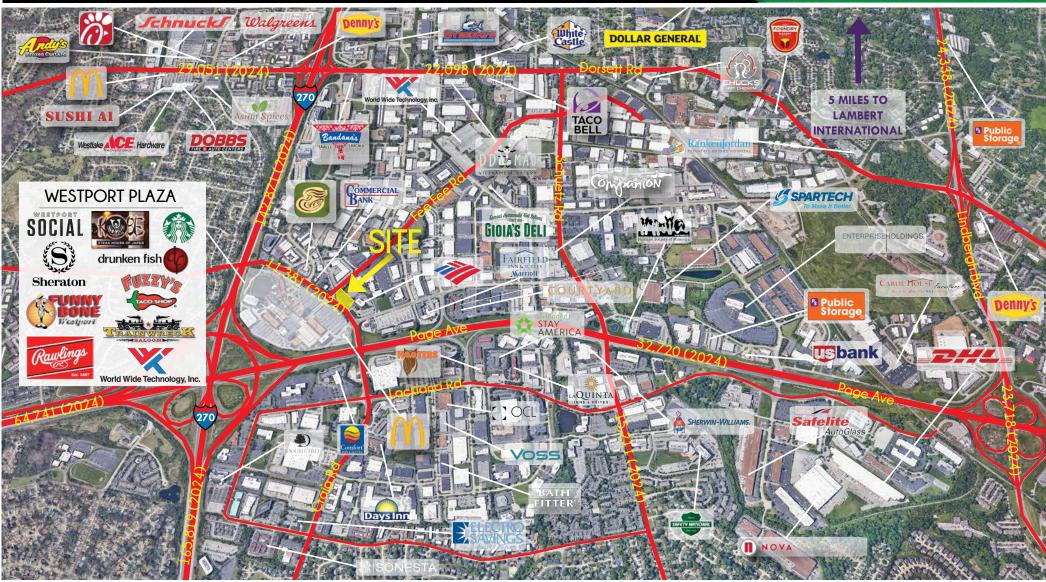

### MARKET AERIAL

PLEASE CONTACT: L<sup>3</sup> ( KYLE STEINER 314.282.9835 (DIRECT) 314 314.313.6323 (MOBILE) 314. KYLE@L3CORP.NET

L<sup>3</sup> CORPORATION RICK SPECTOR 314.282.9827 (DIRECT) 314.708.2009 (MOBILE) RICK@L3CORP.NET

APPROXIMATELY TWO ACRES OF HIGH-TRAFFIC, RETAIL DIRT AVAILABLE FOR SALE, GROUND LEASE OR BTS.

 GREAT ACCESS AND VISIBILITY TO THE HEAVILY TRAFFICKED WESTPORT PLAZA WITH APPROXIMATELY 3,000 EMPLOYEES.

"RIGHT-IN" ACCESS POINT OFF
 OF WESTPORT PLAZA DRIVE
 ALREADY APPROVED BY CITY.
 STOP LIGHT ACCESS VIA FEE FEE
 ROAD.