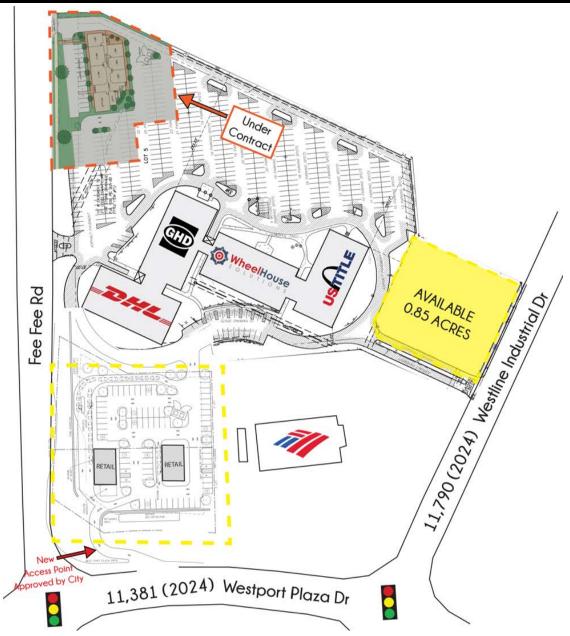

Under Contract

CROSS ACCESS

RETAI

WheelHouse

RETAL

# 11969 WESTLINE INDUSTRIAL DRIVE

IEIGEI I RT

ST. LOUIS. MO 63146

11,381 (2024) Westport Plaza Dr

B

0.85 ACRES

FREESTANDING DRIVE-THRU AVAILABLE FOR LEASE

APPROXIMATELY TWO ACRES OF HIGH-TRAFFIC, RETAIL DIRT AVAILABLE FOR SALE, GROUND LEASE OR BTS.

 GREAT ACCESS AND VISIBILITY TO THE HEAVILY TRAFFICKED WESTPORT PLAZA WITH APPROXIMATELY 3,000 EMPLOYEES.

"RIGHT-IN" ACCESS POINT OFF
 OF WESTPORT PLAZA DRIVE
 ALREADY APPROVED BY CITY.
 STOP LIGHT ACCESS VIA FEE FEE
 ROAD.

- CONVENIENT MULTIPLE ACCESS POINTS TO THE BRAND-NEW RETAIL SPACE AND THE 113,276-SQUARE-FOOT OFFICE BUILDING COMPLEX.
- THE WESTPORT/MARYLAND HEIGHTS SUBMARKET HOSTS A NUMBER OF FORTUNE 1000 COMPANIES, INCLUDING INDUSTRY GIANTS LIKE CENTENE, EDWARD JONES, AND GRAYBAR ELECTRIC.
- RAWLINGS GLOBAL HEADQUARTERS (710 EMPLOYEES) AND WORLD WIDE TECHNOLOGY GLOBAL HEADQUARTERS (9,000 GLOBAL EMPLOYEES) ACROSS THE STREET.