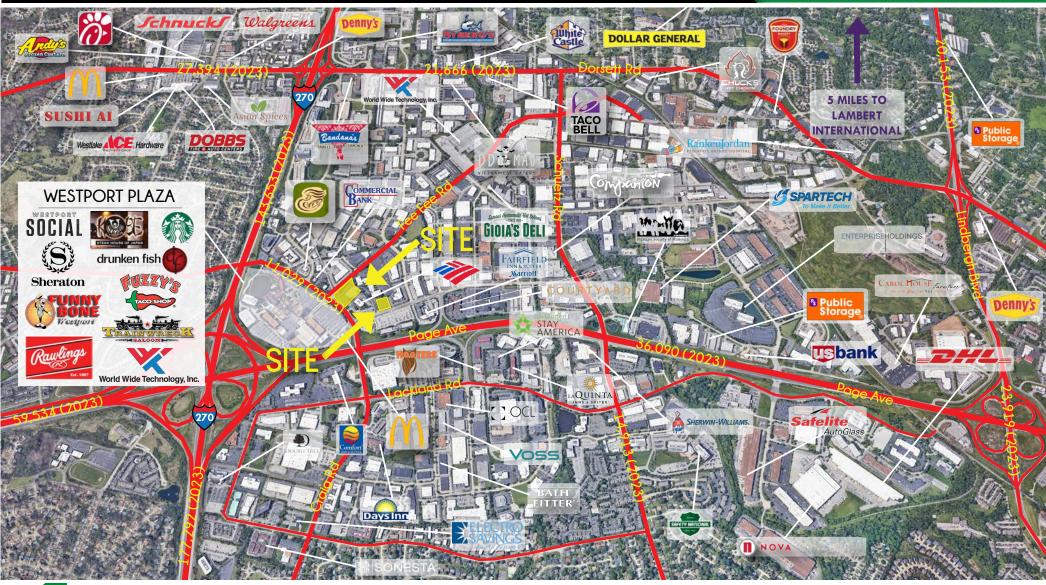

### ADJACENT SITE & DEMOGRAPHICS

PLEASE CONTACT: KYLE STEINER 314.282.9835 (DIRECT) 314.313.6323 (MOBILE)

KYLE@L3CORP.NET

L<sup>3</sup> CORPORATION RICK SPECTOR 314.282.9827 (DIRECT) 314.708.2009 (MOBILE) RICK@L3CORP.NET

- DIRECTLY ACROSS THE STREET FROM WESTPORT PLAZA, WITH APPROXIMATELY 3,000 EMPLOYEES
- MULTIPLE POINTS OF ACCESS, INCLUDING TWO STOPLIGHTS LOCATED ON BOTH FEE FEE RD AND WESTLINE INDUSTRIAL DRIVE FROM WESTPORT PLAZA DRIVE
- RAWLINGS GLOBAL HEADQUARTERS (710 EMPLOYEES) AND WORLD WIDE TECHNOLOGY GLOBAL HEADQUARTERS (9,000 GLOBAL EMPLOYEES) ACROSS THE STREET
- MULTI-TENANT BUILDING OR BTS OPTIONS ARE AVAILABLE ON EITHER LOT
- THE CROSSINGS OFFICE BUILDING RENOVATION IS ONGOING