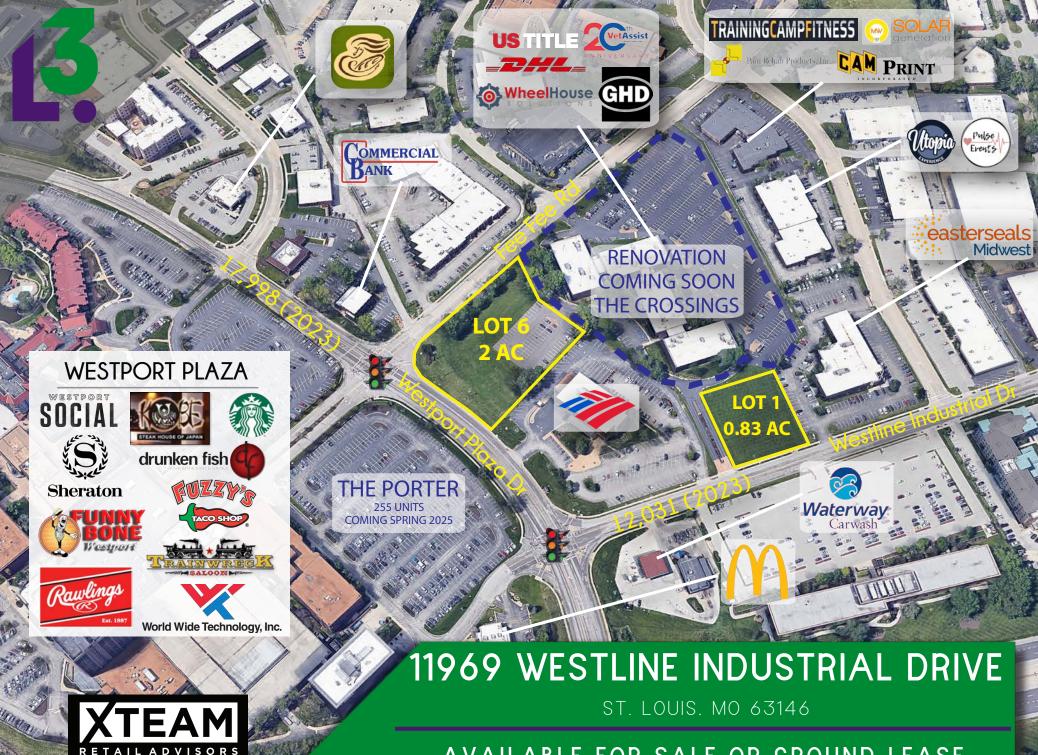

## 11969 WESTLINE INDUSTRIAL DRIVE

### ADJACENT SITE & DEMOGRAPHICS

PLEASE CONTACT: KYLE STEINER 314.282.9835 (DIRECT) 314.313.6323 (MOBILE)

KYLE@L3CORP.NET

L<sup>3</sup> CORPORATION RICK SPECTOR 314.282.9827 (DIRECT) 314.708.2009 (MOBILE) RICK@L3CORP.NET

- DIRECTLY ACROSS THE STREET FROM WESTPORT PLAZA, WITH APPROXIMATELY 3,000 EMPLOYEES
- MULTIPLE POINTS OF ACCESS, INCLUDING TWO STOPLIGHTS LOCATED ON BOTH FEE FEE RD AND WESTLINE INDUSTRIAL DRIVE FROM WESTPORT PLAZA DRIVE
- RAWLINGS GLOBAL HEADQUARTERS (710 EMPLOYEES) AND WORLD WIDE TECHNOLOGY GLOBAL HEADQUARTERS (9,000 GLOBAL EMPLOYEES) ACROSS THE STREET
- MULTI-TENANT BUILDING OR BTS OPTIONS ARE AVAILABLE ON EITHER LOT
- THE CROSSINGS OFFICE BUILDING RENOVATION IS ONGOING