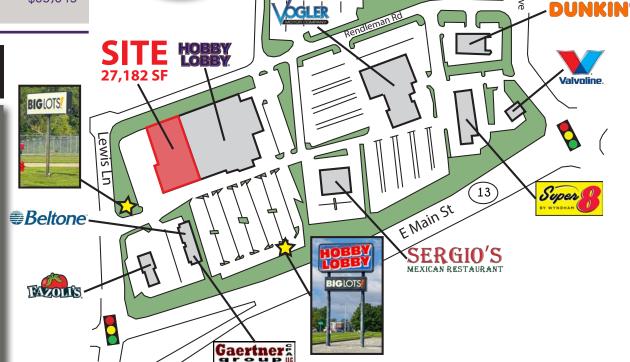

## SITE PLAN & DEMOGRAPHICS

## DEMO REPORT

\$59,251

- OVER 25,000 VPD ON ILLINOIS ROUTE 13
- HIGH VOLUME HOBBY LOBBY WHO RECENTLY RENEWED
- SHADOW ANCHORED BY LOWE'S WITH SHARED SIGNALIZED ACCESS TO UNIVERSITY MALL
- FORMER BIG LOTS SPACE AVAILABLE
- CURRENTLY PARKED AT +/- 5/1,000
- POSSIBLE OUTLOT FRONTING ILLINOIS ROUTE 13
- CALL BROKER FOR DETAILS