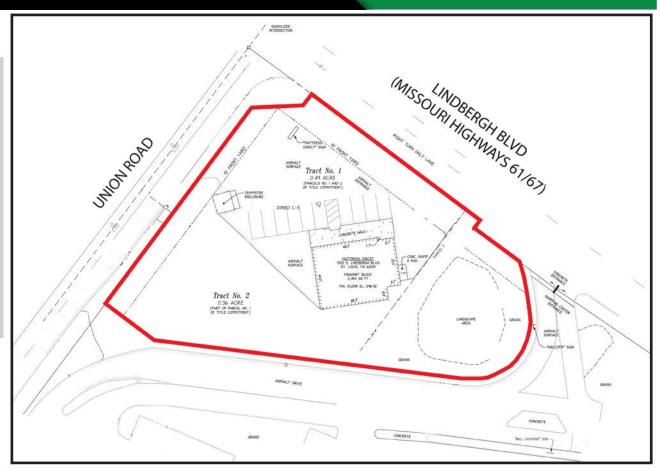

### DEMO REPORT

- 0.87 ACRES FOR SALE ON LINDBERGH BLVD (40,796 VPD)
- EXISTING 2,454 SF BUILDING WITH PYLON SIGNAGE
- GREAT VISIBILITY AND FULL ACCESS OFF LINDBERGH BLVD AND UNION RD
- SHARED CROSS ACCESS WITH SOUTH COUNTY MALL
- CONTACT BROKER FOR PRICING