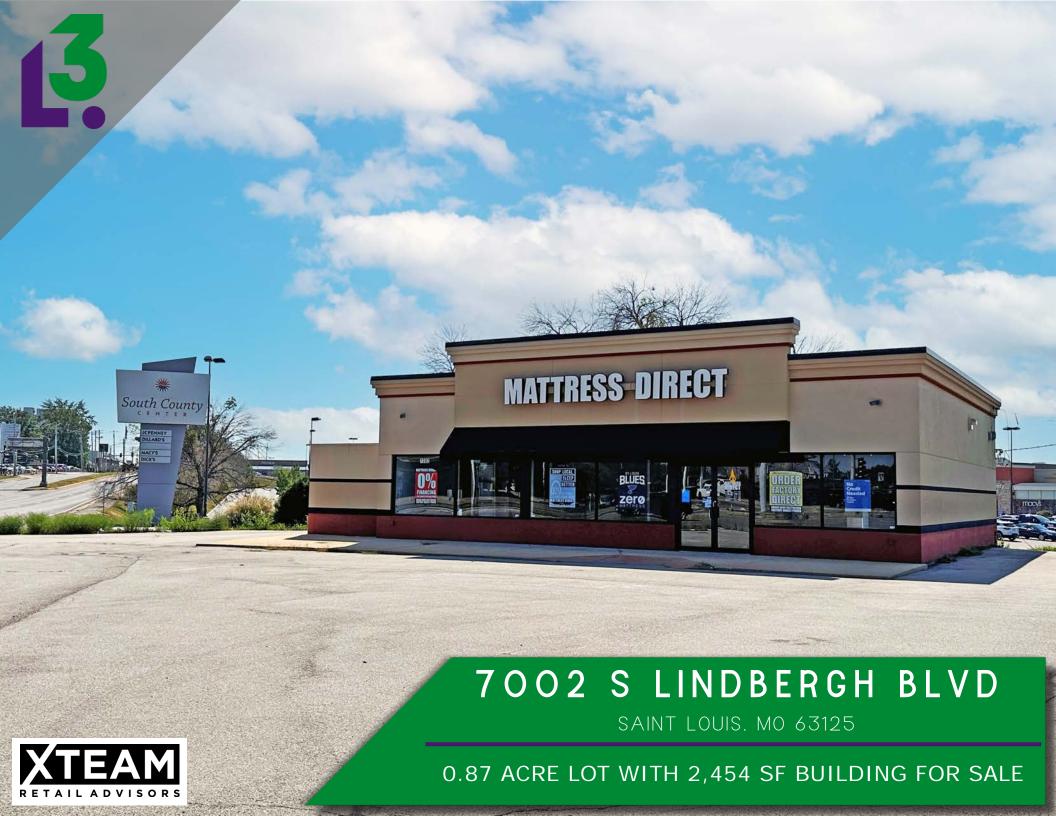

### DEMO REPORT

- 0.87 ACRES FOR SALE ON LINDBERGH BLVD (40,796 VPD)
- EXISTING 2,454 SF BUILDING WITH PYLON SIGNAGE
- GREAT VISIBILITY AND FULL ACCESS OFF LINDBERGH BLVD AND UNION RD
- SHARED CROSS ACCESS WITH SOUTH COUNTY MALL
- CONTACT BROKER FOR PRICING