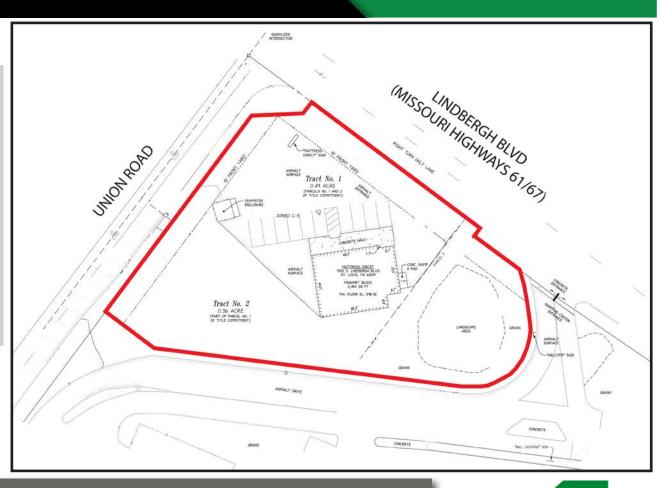

### DEMO REPORT

- 0.87 ACRES FOR SALE ON LINDBERGH BLVD (40,796 VPD)
- EXISTING 2,454 SF BUILDING WITH PYLON SIGNAGE
- GREAT VISIBILITY AND FULL ACCESS OFF LINDBERGH BLVD AND UNION RD
- SHARED CROSS ACCESS WITH SOUTH COUNTY MALL