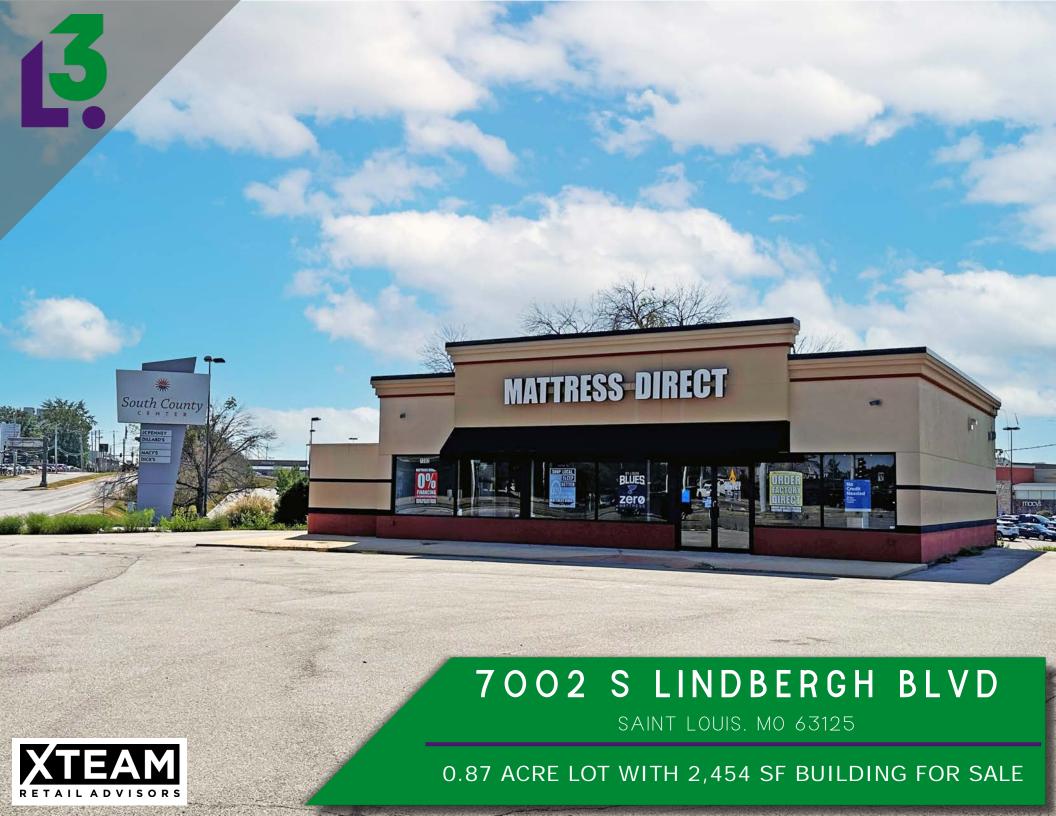

### DEMO REPORT

- 0.87 ACRES FOR SALE ON LINDBERGH BLVD (39,875 VPD)
- EXISTING 2,454 SF BUILDING WITH PYLON SIGNAGE
- GREAT VISIBILITY AND FULL ACCESS OFF LINDBERGH BLVD AND UNION RD
- SHARED CROSS ACCESS WITH SOUTH COUNTY MALL
- CONTACT BROKER FOR PRICING