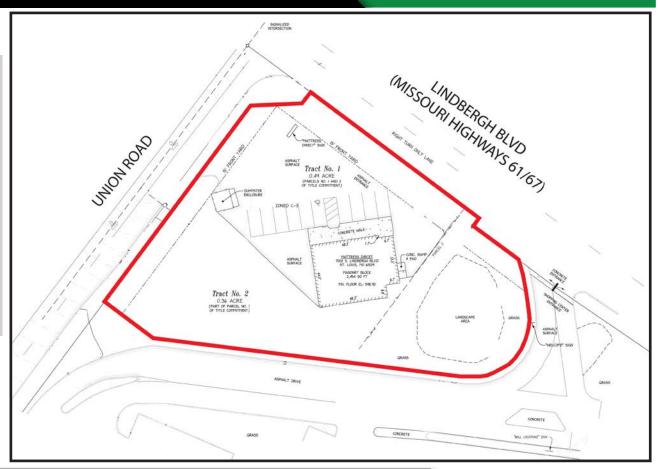

### DEMO REPORT

- 0.87 ACRES FOR SALE ON LINDBERGH BLVD (39,875 VPD)
- EXISTING 2,454 SF BUILDING WITH PYLON SIGNAGE
- GREAT VISIBILITY AND FULL ACCESS OFF LINDBERGH BLVD AND UNION RD
- SHARED CROSS ACCESS WITH SOUTH COUNTY MALL
- CONTACT BROKER FOR PRICING