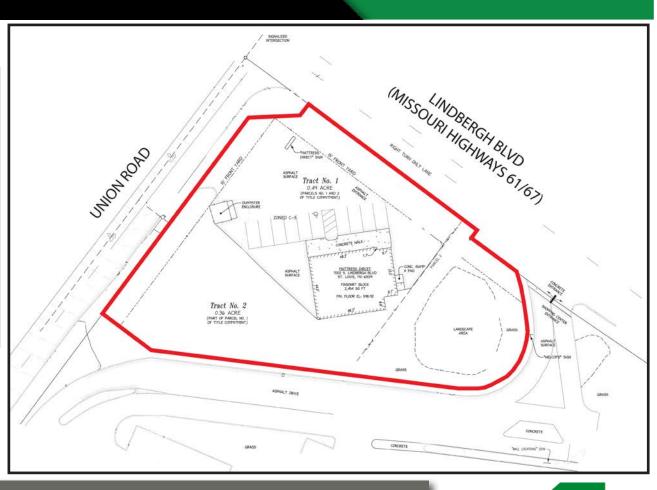

## DEMO REPORT

- 0.87 ACRES FOR SALE ON LINDBERGH BLVD (40,796 VPD)
- EXISTING 2,454 SF BUILDING WITH PYLON SIGNAGE
- GREAT VISIBILITY AND FULL ACCESS OFF LINDBERGH BLVD AND UNION RD
- SHARED CROSS ACCESS WITH SOUTH COUNTY MALL
- CONTACT BROKER FOR PRICING