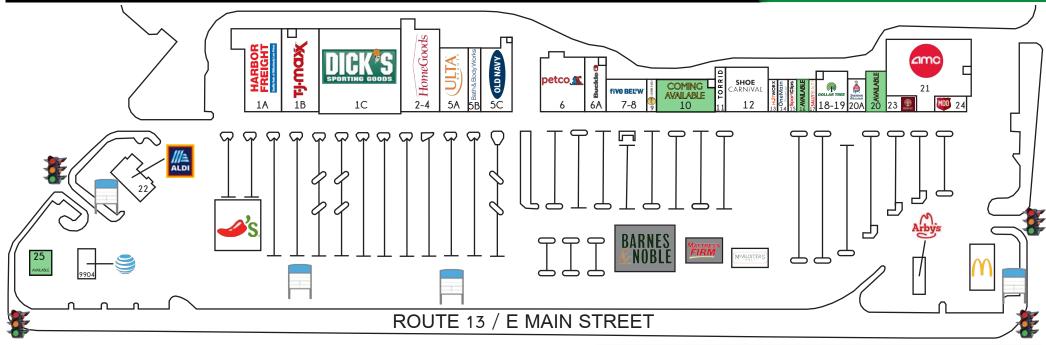

RICK SPECTOR

FSIGNATED MANAGING BROKER

314.282.9827 (DIRECT)

314.708.2009 (MOBILE)

RICK@L3CORP.NET

| SPAC | E TENANT              | <u>SF</u> | SPAC        | <u>E TENANT</u>         | <u>SF</u> |
|------|-----------------------|-----------|-------------|-------------------------|-----------|
|      | CHILI'S GRILL & BAR   | 9,100 SF  | 12          | SHOE CARNIVAL           | 11,848 SF |
|      | McALISTER'S DELI      | 3,500 SF  | 13          | HOTWORX                 | 1,585 SF  |
| 1A   | HARBOR FREIGHT TOOLS  | 14,612 SF | 14          | ONE MAIN FINANCIAL      | 1,735 SF  |
| 1B   | T.J. MAXX             | 24,000 SF | 15          | SPORTCLIPS              | 1,840 SF  |
| 1C   | DICK'S SPORTING GOODS | 45,000 SF | 16          | AVAILABLE               | 2,400 SF  |
| 2-4  | HOMEGOODS             | 21,266 SF | 17          | SALLY BEAUTY SUPPLY     | 1,600 SF  |
| 5A   | ULTA BEAUTY           | 11,820 SF | 18-19       | DOLLAR TREE             | 8,000 SF  |
| 5B   | BATH & BODY WORKS     | 5,029 SF  | 20          | AVAILABLE               | 5,064 SF  |
| 5C   | OLD NAVY              | 12,500 SF | 20 <b>A</b> | SHERWIN-WILLIAMS        | 3,936 SF  |
| 6    | PETCO                 | 15,000 SF | 21          | AMC THEATRES            | 31,088 SF |
| 6A   | BUCKLE                | 7,872 SF  | 22          | ALDI FOOD MARKET        |           |
| 7-8  | FIVE BELOW            | 7,900 SF  | 23          | UNIVERSITY PLACE DENTAL | 1,862 SF  |
| 9    | LAVISH NAILS          | 1,600 SF  | 24          | MOD PIZZA               | 2,567 SF  |
| 10   | COMING AVAILABLE      | 12,004 SF | 25          | AVAILABLE               | 5,000 SF  |
| 11   | TORRID                | 3,000 SF  | 9904        | AT&T WIRELESS           |           |