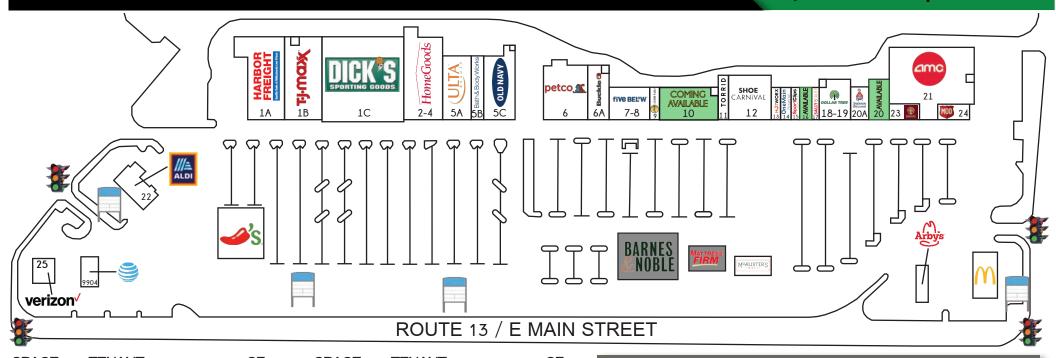

TIM@L3CORP.NET

TIM GEARHART

RICK SPECTOR

MANAGING BROKER
314.282.9827 (DIRECT)

314.708.2009 (MOBILE)
RICK@L3CORP.NET

| <u>SPACE TENANT</u> |                       | <u>SF</u>       | SPAC        | <u>E TENANT</u>         | <u>SF</u> |
|---------------------|-----------------------|-----------------|-------------|-------------------------|-----------|
|                     | CHILI'S GRILL & BAR   | 9,100 SF        | 12          | SHOE CARNIVAL           | 11,848 SF |
|                     | McALISTER'S DELI      | 3,500 SF        | 13          | HOTWORX                 | 1,585 SF  |
| 1A                  | HARBOR FREIGHT TOOLS  | 14,612 SF       | 14          | ONE MAIN FINANCIAL      | 1,735 SF  |
| 1B                  | T.J. MAXX             | 24,000 SF       | 15          | SPORTCLIPS              | 1,840 SF  |
| 1C                  | DICK'S SPORTING GOODS | 45,000 SF       | 16          | AVAILABLE               | 2,400 SF  |
| 2-4                 | HOMEGOODS             | 21,266 SF       | 17          | SALLY BEAUTY SUPPLY     | 1,600 SF  |
| 5 <b>A</b>          | ULTA BEAUTY           | 11,820 SF       | 18-19       | DOLLAR TREE             | 8,000 SF  |
| 5B                  | BATH & BODY WORKS     | 5,029 <b>SF</b> | 20          | AVAILABLE               | 5,064 SF  |
| 5C                  | OLD NAVY              | 12,500 SF       | 20 <b>A</b> | SHERWIN-WILLIAMS        | 3,936 SF  |
| 6                   | PETCO                 | 15,000 SF       | 21          | AMC THEATRES            | 31,088 SF |
| 6 <b>A</b>          | BUCKLE                | 7,872 SF        | 22          | ALDI FOOD MARKET        |           |
| 7-8                 | FIVE BELOW            | 7,900 SF        | 23          | UNIVERSITY PLACE DENTAL | 1,862 SF  |
| 9                   | LAVISH NAILS          | 1,600 SF        | 24          | MOD PIZZA               | 2,567 SF  |
| 10                  | COMING AVAILABLE      | 12,004 SF       | 25          | VERIZON                 | 5,000 SF  |
| 11                  | TORRID                | 3,000 SF        | 9904        | AT&T WIRELESS           |           |

- #1 RANKED POWER CENTER IN OVER 50 MILES PER PLACER.AI
- HOME TO WELL-PERFORMING LOCATIONS OF T.J.MAXX, HOMEGOODS, DICK'S SPORTING GOODS, AND FIVE BELOW
- OLD NAVY, ULTA, BATH & BODY WORKS, HARBOR FREIGHT, AND BUCKLE ALL OPENED IN 2023
- UNIVERSITY PLACE DRAWS CUSTOMERS FROM OVER 60 MILES AWAY
- MULTIPLE SPACES AVAILABLE
- CALL BROKER FOR DETAILS