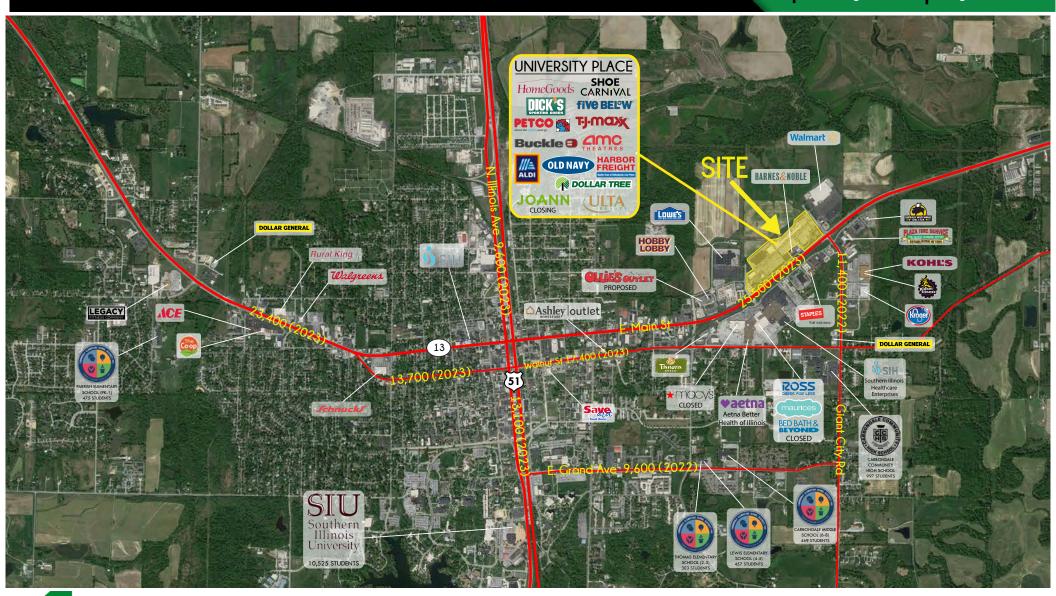

315.569.9812 (MOBILE)

TIM@L3CORP.NET

RICK SPECTOR

314.282.9827 (DIRECT)

314.708.2009 (MOBILE)

RICK@L3CORP.NET

MARKET AERIAL

PLEASE CONTACT: L3 CORPORATION

- #1 RANKED POWER CENTER IN OVER 50 MILES PER PLACER.AI
- HOME TO WELL-PERFORMING LOCATIONS OF T.J.MAXX, HOMEGOODS, DICK'S SPORTING GOODS, AND FIVE BELOW
- OLD NAVY, ULTA, BATH & BODY WORKS, HARBOR FREIGHT, AND BUCKLE ALL OPENED IN 2023
- UNIVERSITY PLACE DRAWS CUSTOMERS FROM OVER 60 MILES AWAY
- MULTIPLE SPACES AVAILABLE
- CALL BROKER FOR DETAILS