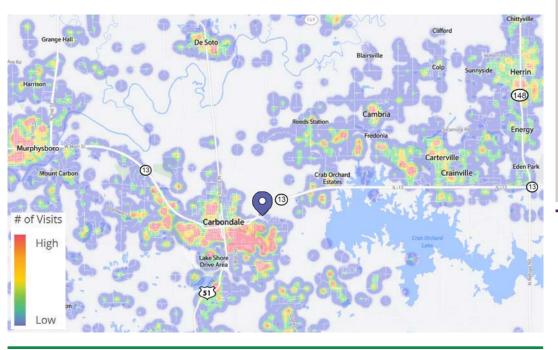

DEC 1st, 2023 - NOV 30th, 2024 • DATA PROVIDED BY PLACER

**VISITORS** 

VISIT FREQUENCY AVG. DWELL TIME

431.1 K

**48 MIN** 

#### **HEAT MAP** • PER PLACERAI