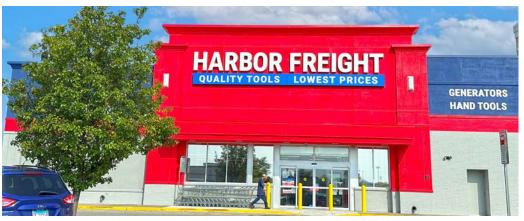

PICTURES

PLEASE CONTACT:

ALANA MOYLAN

314.282.9830 (DIRECT) 314.495.5013 (MOBILE) ALANA@L3CORP.NET L<sup>3</sup> CORPORATION

RICK SPECTOR

DESIGNATED MANAGING BROKER
314.282.9827 (DIRECT)

314.708.2009 (MOBILE)
RICK@L3CORP.NET

RICK SPECTOR

DESIGNATED MANAGING BROKER

314.282.9827 (DIRECT)

314.708.2009 (MOBILE)

RICK@L3CORP.NET

| SPAC       | <u>E TENANT</u>                         | <u>SF</u>              | <u>SPAC</u> | <u>E TENANT</u>               | <u>SF</u>             |
|------------|-----------------------------------------|------------------------|-------------|-------------------------------|-----------------------|
|            | CHILI'S GRILL & BAR<br>McALISTER'S DELI | 9,100 SF<br>3,500 SF   | 12<br>13    | SHOE CARNIVAL<br>HOTWORX      | 11,848 SF<br>1,585 SF |
| 1A<br>1B   | HARBOR FREIGHT TOOLS T.J. MAXX          | 14,612 SF<br>24,000 SF | 14          | ONE MAIN FINANCIAL SPORTCLIPS | 1,735 SF              |
| 1C         | DICK'S SPORTING GOODS                   | 45,000 SF              | 15<br>16    | AVAILABLE                     | 1,840 SF<br>2,400 SF  |
| 2-4        | HOMEGOODS                               | 21,266 SF              | 17          | SALLY BEAUTY SUPPLY           | 1,600 SF              |
| 5 <b>A</b> | ULTA BEAUTY                             | 11,820 SF              | 18-19       | DOLLAR TREE                   | 8,000 SF              |
| 5B         | BATH & BODY WORKS                       | 5,029 SF               | 20          | AVAILABLE                     | 5,064 SF              |
| 5C         | OLD NAVY                                | 12,500 SF              | 20 <b>A</b> | SHERWIN-WILLIAMS              | 3,936 SF              |
| 6          | PETCO                                   | 15,000 SF              | 21          | AMC THEATRES                  | 31,088 SF             |
| 6A         | BUCKLE                                  | 7,872 SF               | 22          | ALDI FOOD MARKET              |                       |
| 7-8        | FIVE BELOW                              | 7,900 SF               | 23          | UNIVERSITY PLACE DENTAL       | 1,862 SF              |
| 9          | LAVISH NAILS                            | 1,600 SF               | 24          | MOD PIZZA                     | 2,567 SF              |
| 10         | JO-ANN FABRICS                          | 12,004 SF              | 25          | VERIZON WIRELESS              | 5,000 SF              |
| 11         | TORRID                                  | 3,000 SF               | 9904        | AT&T WIRELESS                 |                       |