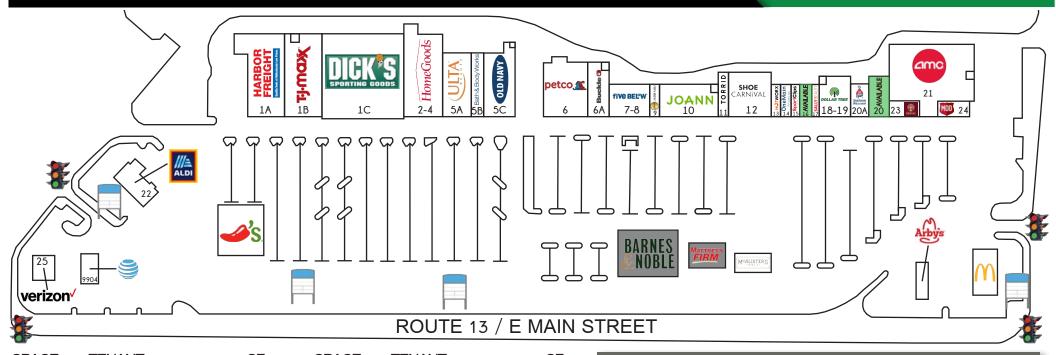

SITE PLAN

**PICTURES** 

MARKET AERIAL

VISIT METRICS JAN 1<sup>st</sup>, 2023 - DEC 31<sup>st</sup>, 2023 • DATA PROVIDED BY PLACERAL

VISITS/YEAR

**VISITORS** 

VISIT FREQUENCY

AVG. DWELL TIME

RICK SPECTOR

DESIGNATED MANAGING BROKER

314.282.9827 (DIRECT)

314.708.2009 (MOBILE)

RICK@L3CORP.NET

| SPAC       | <u>E TENANT</u>                         | <u>SF</u>              | <u>SPAC</u> | <u>E TENANT</u>               | <u>SF</u>             |
|------------|-----------------------------------------|------------------------|-------------|-------------------------------|-----------------------|
|            | CHILI'S GRILL & BAR<br>McALISTER'S DELI | 9,100 SF<br>3,500 SF   | 12<br>13    | SHOE CARNIVAL<br>HOTWORX      | 11,848 SF<br>1,585 SF |
| 1A<br>1B   | HARBOR FREIGHT TOOLS T.J. MAXX          | 14,612 SF<br>24,000 SF | 14          | ONE MAIN FINANCIAL SPORTCLIPS | 1,735 SF              |
| 1C         | DICK'S SPORTING GOODS                   | 45,000 SF              | 15<br>16    | AVAILABLE                     | 1,840 SF<br>2,400 SF  |
| 2-4        | HOMEGOODS                               | 21,266 SF              | 17          | SALLY BEAUTY SUPPLY           | 1,600 SF              |
| 5 <b>A</b> | ULTA BEAUTY                             | 11,820 SF              | 18-19       | DOLLAR TREE                   | 8,000 SF              |
| 5B         | BATH & BODY WORKS                       | 5,029 SF               | 20          | AVAILABLE                     | 5,064 SF              |
| 5C         | OLD NAVY                                | 12,500 SF              | 20 <b>A</b> | SHERWIN-WILLIAMS              | 3,936 SF              |
| 6          | PETCO                                   | 15,000 SF              | 21          | AMC THEATRES                  | 31,088 SF             |
| 6A         | BUCKLE                                  | 7,872 SF               | 22          | ALDI FOOD MARKET              |                       |
| 7-8        | FIVE BELOW                              | 7,900 SF               | 23          | UNIVERSITY PLACE DENTAL       | 1,862 SF              |
| 9          | LAVISH NAILS                            | 1,600 SF               | 24          | MOD PIZZA                     | 2,567 SF              |
| 10         | JO-ANN FABRICS                          | 12,004 SF              | 25          | VERIZON WIRELESS              | 5,000 SF              |
| 11         | TORRID                                  | 3,000 SF               | 9904        | AT&T WIRELESS                 |                       |