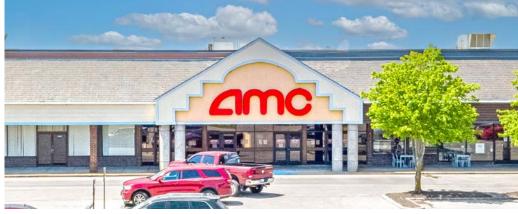

PICTURES

PLEASE CONTACT:

ALANA MOYLAN

314.282.9830 (DIRECT) 314.495.5013 (MOBILE) ALANA@L3CORP.NET L<sup>3</sup> CORPORATION

RICK SPECTOR

DESIGNATED MANAGING BROKER
314.282.9827 (DIRECT)

314.708.2009 (MOBILE)
RICK@L3CORP.NET

RICK SPECTOR

DESIGNATED MANAGING BROKER

314.282.9827 (DIRECT)

314.708.2009 (MOBILE)

RICK@L3CORP.NET

| SPAC       | <u>E TENANT</u>                         | <u>SF</u>              | <u>SPAC</u> | <u>E TENANT</u>               | <u>SF</u>             |
|------------|-----------------------------------------|------------------------|-------------|-------------------------------|-----------------------|
|            | CHILI'S GRILL & BAR<br>McALISTER'S DELI | 9,100 SF<br>3,500 SF   | 12<br>13    | SHOE CARNIVAL<br>HOTWORX      | 11,848 SF<br>1,585 SF |
| 1A<br>1B   | HARBOR FREIGHT TOOLS T.J. MAXX          | 14,612 SF<br>24,000 SF | 14          | ONE MAIN FINANCIAL SPORTCLIPS | 1,735 SF              |
| 1C         | DICK'S SPORTING GOODS                   | 45,000 SF              | 15<br>16    | AVAILABLE                     | 1,840 SF<br>2,400 SF  |
| 2-4        | HOMEGOODS                               | 21,266 SF              | 17          | SALLY BEAUTY SUPPLY           | 1,600 SF              |
| 5 <b>A</b> | ULTA BEAUTY                             | 11,820 SF              | 18-19       | DOLLAR TREE                   | 8,000 SF              |
| 5B         | BATH & BODY WORKS                       | 5,029 SF               | 20          | AVAILABLE                     | 5,064 SF              |
| 5C         | OLD NAVY                                | 12,500 SF              | 20 <b>A</b> | SHERWIN-WILLIAMS              | 3,936 SF              |
| 6          | PETCO                                   | 15,000 SF              | 21          | AMC THEATRES                  | 31,088 SF             |
| 6A         | BUCKLE                                  | 7,872 SF               | 22          | ALDI FOOD MARKET              |                       |
| 7-8        | FIVE BELOW                              | 7,900 SF               | 23          | UNIVERSITY PLACE DENTAL       | 1,862 SF              |
| 9          | LAVISH NAILS                            | 1,600 SF               | 24          | MOD PIZZA                     | 2,567 SF              |
| 10         | JO-ANN FABRICS                          | 12,004 SF              | 25          | VERIZON WIRELESS              | 5,000 SF              |
| 11         | TORRID                                  | 3,000 SF               | 9904        | AT&T WIRELESS                 |                       |