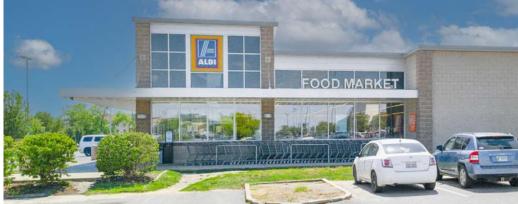

PICTURES

PLEASE CONTACT:

ALANA MOYLAN

314.282.9830 (DIRECT) 314.495.5013 (MOBILE) ALANA@L3CORP.NET L<sup>3</sup> CORPORATION

RICK SPECTOR

DESIGNATED MANAGING BROKER
314.282.9827 (DIRECT)

314.708.2009 (MOBILE)
RICK@L3CORP.NET

RICK SPECTOR

DESIGNATED MANAGING BROKER

314.282.9827 (DIRECT)

314.708.2009 (MOBILE)

RICK@L3CORP.NET

| SPAC       | <u>E TENANT</u>                         | <u>SF</u>              | <u>SPAC</u> | <u>E TENANT</u>               | <u>SF</u>             |
|------------|-----------------------------------------|------------------------|-------------|-------------------------------|-----------------------|
|            | CHILI'S GRILL & BAR<br>McALISTER'S DELI | 9,100 SF<br>3,500 SF   | 12<br>13    | SHOE CARNIVAL<br>HOTWORX      | 11,848 SF<br>1,585 SF |
| 1A<br>1B   | HARBOR FREIGHT TOOLS T.J. MAXX          | 14,612 SF<br>24,000 SF | 14          | ONE MAIN FINANCIAL SPORTCLIPS | 1,735 SF              |
| 1C         | DICK'S SPORTING GOODS                   | 45,000 SF              | 15<br>16    | AVAILABLE                     | 1,840 SF<br>2,400 SF  |
| 2-4        | HOMEGOODS                               | 21,266 SF              | 17          | SALLY BEAUTY SUPPLY           | 1,600 SF              |
| 5 <b>A</b> | ULTA BEAUTY                             | 11,820 SF              | 18-19       | DOLLAR TREE                   | 8,000 SF              |
| 5B         | BATH & BODY WORKS                       | 5,029 SF               | 20          | AVAILABLE                     | 5,064 SF              |
| 5C         | OLD NAVY                                | 12,500 SF              | 20 <b>A</b> | SHERWIN-WILLIAMS              | 3,936 SF              |
| 6          | PETCO                                   | 15,000 SF              | 21          | AMC THEATRES                  | 31,088 SF             |
| 6A         | BUCKLE                                  | 7,872 SF               | 22          | ALDI FOOD MARKET              |                       |
| 7-8        | FIVE BELOW                              | 7,900 SF               | 23          | UNIVERSITY PLACE DENTAL       | 1,862 SF              |
| 9          | LAVISH NAILS                            | 1,600 SF               | 24          | MOD PIZZA                     | 2,567 SF              |
| 10         | JO-ANN FABRICS                          | 12,004 SF              | 25          | VERIZON WIRELESS              | 5,000 SF              |
| 11         | TORRID                                  | 3,000 SF               | 9904        | AT&T WIRELESS                 |                       |