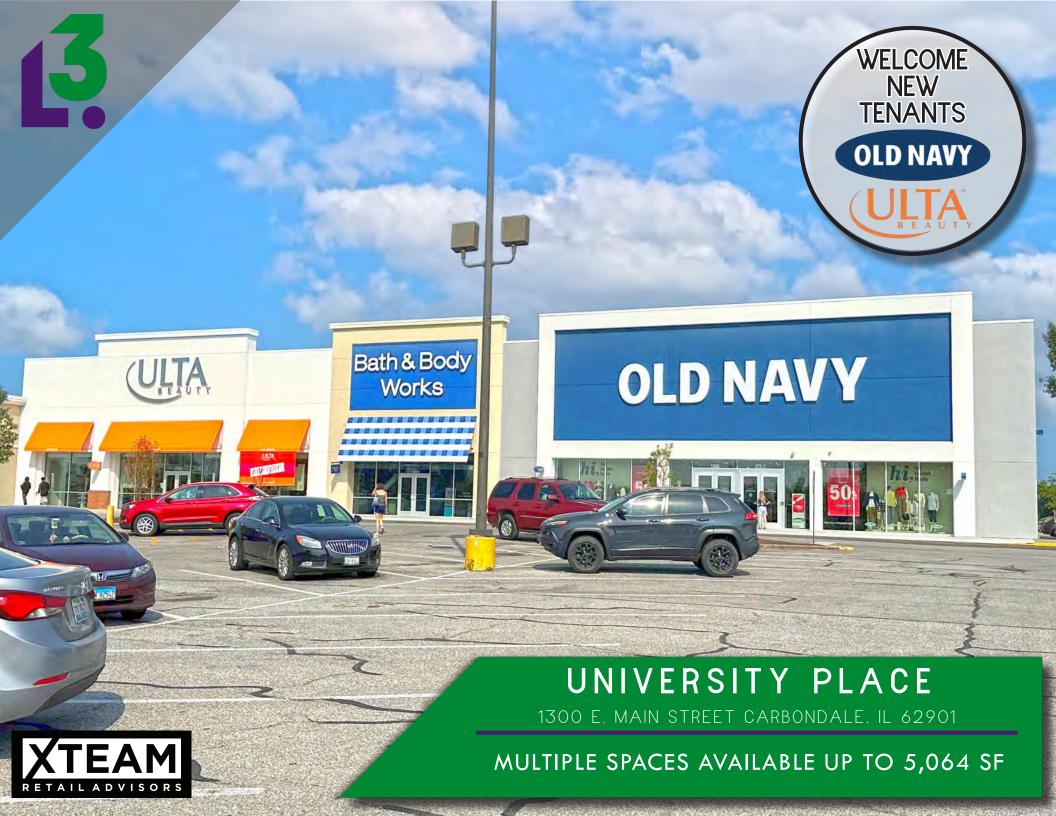

- #1 RANKED POWER CENTER IN OVER 50 MILES PER PLACER.AI
- HOME TO WELL-PERFORMING LOCATIONS OF T.J.MAXX, HOMEGOODS, DICK'S SPORTING GOODS, AND FIVE BELOW
- OLD NAVY, ULTA, BATH & BODY WORKS, HARBOR FREIGHT, AND BUCKLE ALL OPENED IN 2023
- UNIVERSITY PLACE DRAWS CUSTOMERS FROM OVER 60 MILES AWAY
- MULTIPLE SPACES AVAILABLE
- · CALL BROKER FOR DETAILS