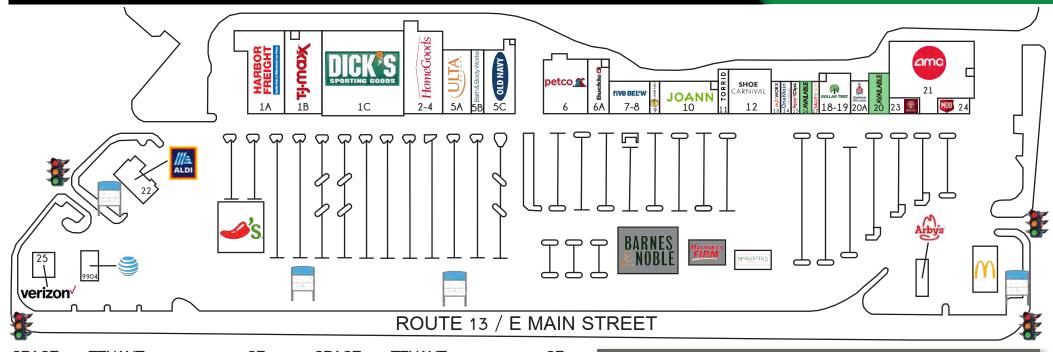

L<sup>3</sup> CORPORATION

RICK SPECTOR

ESIGNATED MANAGING BROKER

314.282.9827 (DIRECT)

314.708.2009 (MOBILE)

RICK@L3CORP.NET

| SPAC       | <u>E TENANT</u>                         | <u>SF</u>              | <u>SPAC</u> | <u>E TENANT</u>               | <u>SF</u>             |
|------------|-----------------------------------------|------------------------|-------------|-------------------------------|-----------------------|
|            | CHILI'S GRILL & BAR<br>McALISTER'S DELI | 9,100 SF<br>3,500 SF   | 12<br>13    | SHOE CARNIVAL<br>HOTWORX      | 11,848 SF<br>1,585 SF |
| 1A<br>1B   | HARBOR FREIGHT TOOLS T.J. MAXX          | 14,612 SF<br>24,000 SF | 14          | ONE MAIN FINANCIAL SPORTCLIPS | 1,735 SF              |
| 1C         | DICK'S SPORTING GOODS                   | 45,000 SF              | 15<br>16    | AVAILABLE                     | 1,840 SF<br>2,400 SF  |
| 2-4        | HOMEGOODS                               | 21,266 SF              | 17          | SALLY BEAUTY SUPPLY           | 1,600 SF              |
| 5 <b>A</b> | ULTA BEAUTY                             | 11,820 SF              | 18-19       | DOLLAR TREE                   | 8,000 SF              |
| 5B         | BATH & BODY WORKS                       | 5,029 SF               | 20          | AVAILABLE                     | 5,064 SF              |
| 5C         | OLD NAVY                                | 12,500 SF              | 20 <b>A</b> | SHERWIN-WILLIAMS              | 3,936 SF              |
| 6          | PETCO                                   | 15,000 SF              | 21          | AMC THEATRES                  | 31,088 SF             |
| 6A         | BUCKLE                                  | 7,872 SF               | 22          | ALDI FOOD MARKET              |                       |
| 7-8        | FIVE BELOW                              | 7,900 SF               | 23          | UNIVERSITY PLACE DENTAL       | 1,862 SF              |
| 9          | LAVISH NAILS                            | 1,600 SF               | 24          | MOD PIZZA                     | 2,567 SF              |
| 10         | JO-ANN FABRICS                          | 12,004 SF              | 25          | VERIZON WIRELESS              | 5,000 SF              |
| 11         | TORRID                                  | 3,000 SF               | 9904        | AT&T WIRELESS                 |                       |