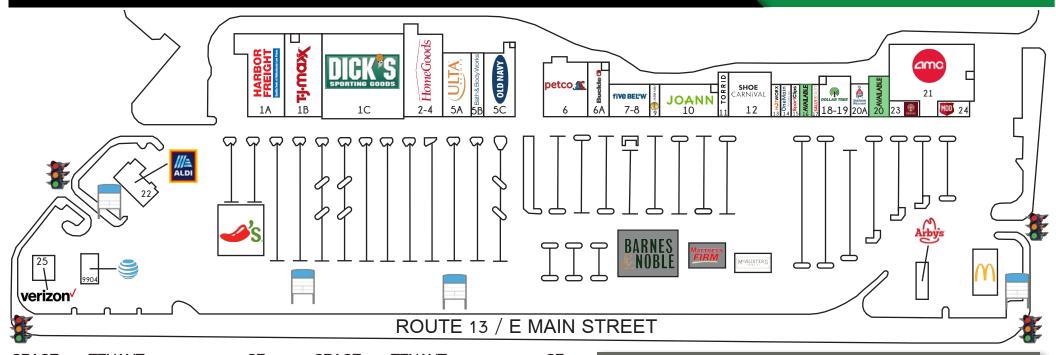

RICK SPECTOR

DESIGNATED MANAGING BROKER

314.282.9827 (DIRECT)

314.708.2009 (MOBILE)

RICK@L3CORP.NET

| SPAC       | <u>E TENANT</u>                         | <u>SF</u>              | <u>SPAC</u> | <u>E TENANT</u>               | <u>SF</u>             |
|------------|-----------------------------------------|------------------------|-------------|-------------------------------|-----------------------|
|            | CHILI'S GRILL & BAR<br>McALISTER'S DELI | 9,100 SF<br>3,500 SF   | 12<br>13    | SHOE CARNIVAL<br>HOTWORX      | 11,848 SF<br>1,585 SF |
| 1A<br>1B   | HARBOR FREIGHT TOOLS T.J. MAXX          | 14,612 SF<br>24,000 SF | 14          | ONE MAIN FINANCIAL SPORTCLIPS | 1,735 SF              |
| 1C         | DICK'S SPORTING GOODS                   | 45,000 SF              | 15<br>16    | AVAILABLE                     | 1,840 SF<br>2,400 SF  |
| 2-4        | HOMEGOODS                               | 21,266 SF              | 17          | SALLY BEAUTY SUPPLY           | 1,600 SF              |
| 5 <b>A</b> | ULTA BEAUTY                             | 11,820 SF              | 18-19       | DOLLAR TREE                   | 8,000 SF              |
| 5B         | BATH & BODY WORKS                       | 5,029 SF               | 20          | AVAILABLE                     | 5,064 SF              |
| 5C         | OLD NAVY                                | 12,500 SF              | 20 <b>A</b> | SHERWIN-WILLIAMS              | 3,936 SF              |
| 6          | PETCO                                   | 15,000 SF              | 21          | AMC THEATRES                  | 31,088 SF             |
| 6A         | BUCKLE                                  | 7,872 SF               | 22          | ALDI FOOD MARKET              |                       |
| 7-8        | FIVE BELOW                              | 7,900 SF               | 23          | UNIVERSITY PLACE DENTAL       | 1,862 SF              |
| 9          | LAVISH NAILS                            | 1,600 SF               | 24          | MOD PIZZA                     | 2,567 SF              |
| 10         | JO-ANN FABRICS                          | 12,004 SF              | 25          | VERIZON WIRELESS              | 5,000 SF              |
| 11         | TORRID                                  | 3,000 SF               | 9904        | AT&T WIRELESS                 |                       |