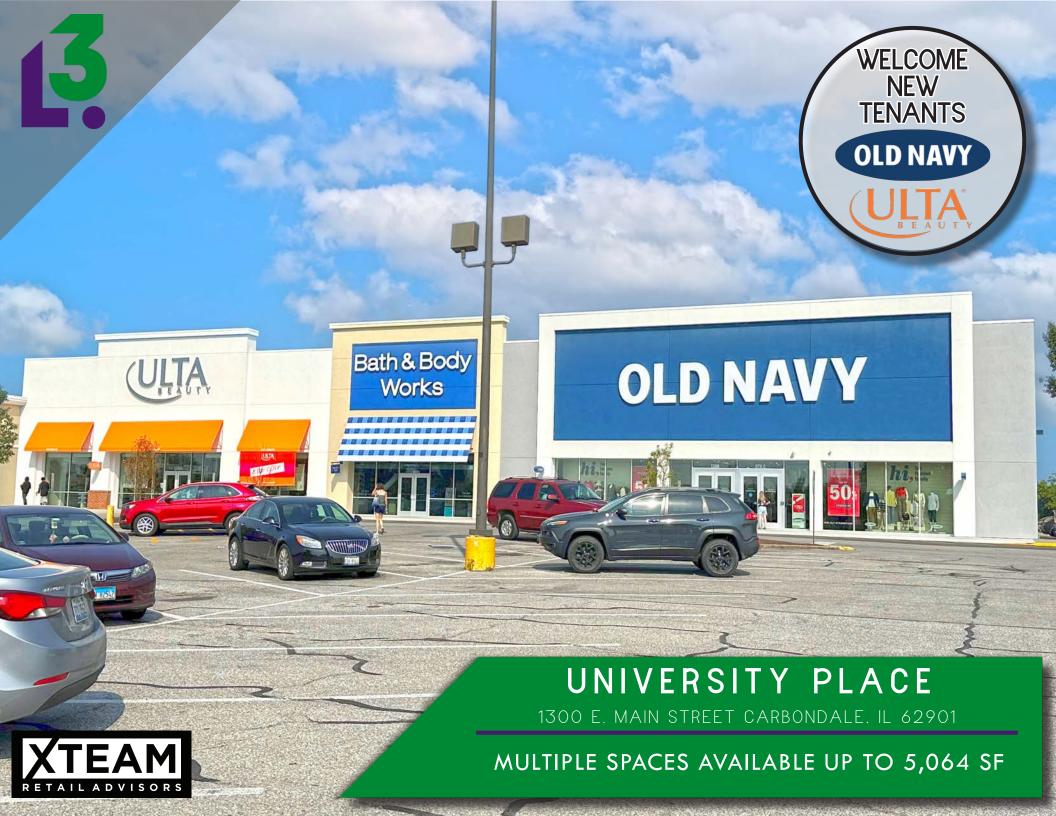

- #1 RANKED POWER CENTER IN OVER 50 MILES PER PLACER.AI
- HOME TO WELL-PERFORMING LOCATIONS OF T.J.MAXX, HOMEGOODS, DICK'S SPORTING GOODS, AND FIVE BELOW
- OLD NAVY, ULTA, BATH & BODY WORKS, HARBOR FREIGHT, AND BUCKLE ALL OPENED IN 2023
- UNIVERSITY PLACE DRAWS CUSTOMERS FROM OVER 60 MILES AWAY
- MULTIPLE SPACES AVAILABLE
- · CALL BROKER FOR DETAILS