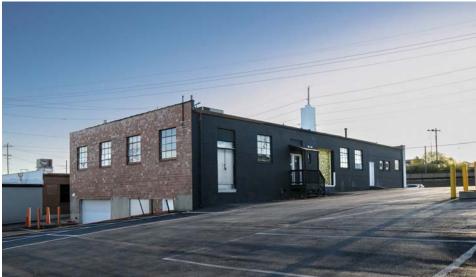

| 6,100          | \$93,840         |
| 3 MILES       | 3 MILES        | 3 MILES          |
| 119,555       | 54,426         | \$124,630        |
| 5 MILES       | <u>5 MILES</u> | <u>5 MILES</u>   |
| 329,944       | 152,842        | \$105,772        |





#### VIEW & DOWNLOAD: DEMO REPORT

#### DEMO REPORT

- NEWLY REDUCED RATE AT \$18.00 PSF! EXCELLENT VALUE FOR THE MARKET
- 4,880 SF BUILDING WITH S. HANLEY ROAD FRONTAGE IN BRENTWOOD
- HIGHLY VISIBLE STOREFRONT WITH SIGNAGE VISIBLE TO OVER 29,468 VPD
- MINUTES AWAY FROM I-64 (165,769 VPD), I-170 (90,690 VPD)
   AND MANCHESTER ROAD (14,206 VPD)
- 15 SURFACE PARKING SPACES AVAILABLE

PLEASE CONTACT:

L<sup>3</sup> CORPORATION REBECCA THESSEN

314.282.9836 (DIRECT) 314.620.0093 (MOBILE) REBECCA@L3CORP.NET

## EXTERIOR PHOTOS











# 2335 S. HANLEY ROAD

### MARKET AERIAL

L<sup>3</sup> CORPORATION
REBECCA THESSEN
314.282.9836 (DIRECT)
314.620.0093 (MOBILE)
REBECCA@L3CORP.NET