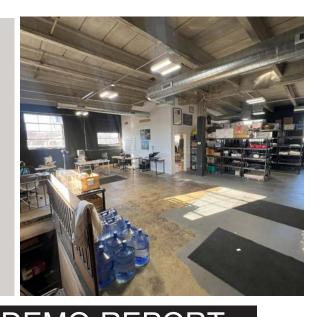

#### VIEW & DOWNLOAD: DEMO REPORT

#### DEMO REPORT

- NEWLY REDUCED RATE AT \$18.00 PSF! EXCELLENT VALUE FOR THE MARKET
- 4,880 SF BUILDING WITH S. HANLEY ROAD FRONTAGE IN BRENTWOOD
- HIGHLY VISIBLE STOREFRONT WITH SIGNAGE VISIBLE TO OVER 29,468 VPD
- MINUTES AWAY FROM I-64 (165,769 VPD), I-170 (90,690 VPD)
   AND MANCHESTER ROAD (14,206 VPD)
- 15 SURFACE PARKING SPACES AVAILABLE