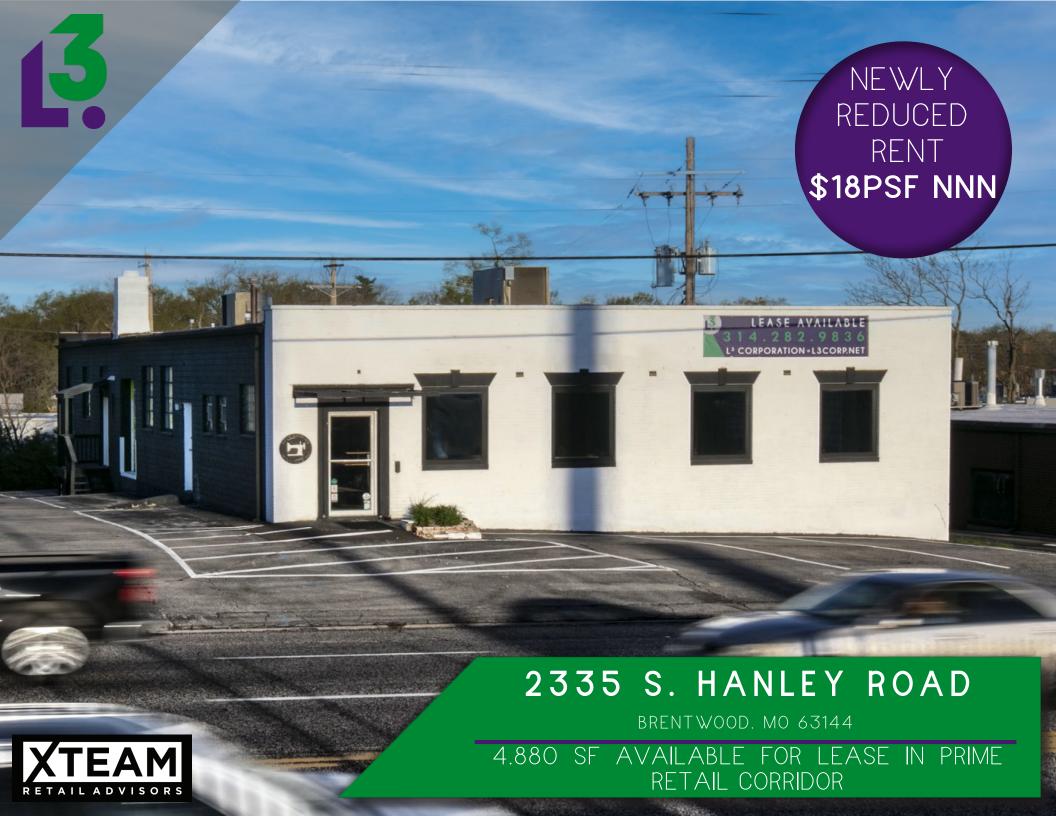

## 2335 S. HANLEY ROAD

#### DEMO REPORT

- NEWLY REDUCED RATE AT \$18.00 PSF! EXCELLENT VALUE FOR THE MARKET
- 4,880 SF BUILDING WITH S. HANLEY ROAD FRONTAGE IN BRENTWOOD
- HIGHLY VISIBLE STOREFRONT WITH SIGNAGE VISIBLE TO OVER 29,468 VPD
- MINUTES AWAY FROM I-64 (165,769 VPD), I-170 (90,690 VPD)
   AND MANCHESTER ROAD (14,206 VPD)
- 15 SURFACE PARKING SPACES AVAILABLE

## EXTERIOR PHOTOS

# 2335 S. HANLEY ROAD