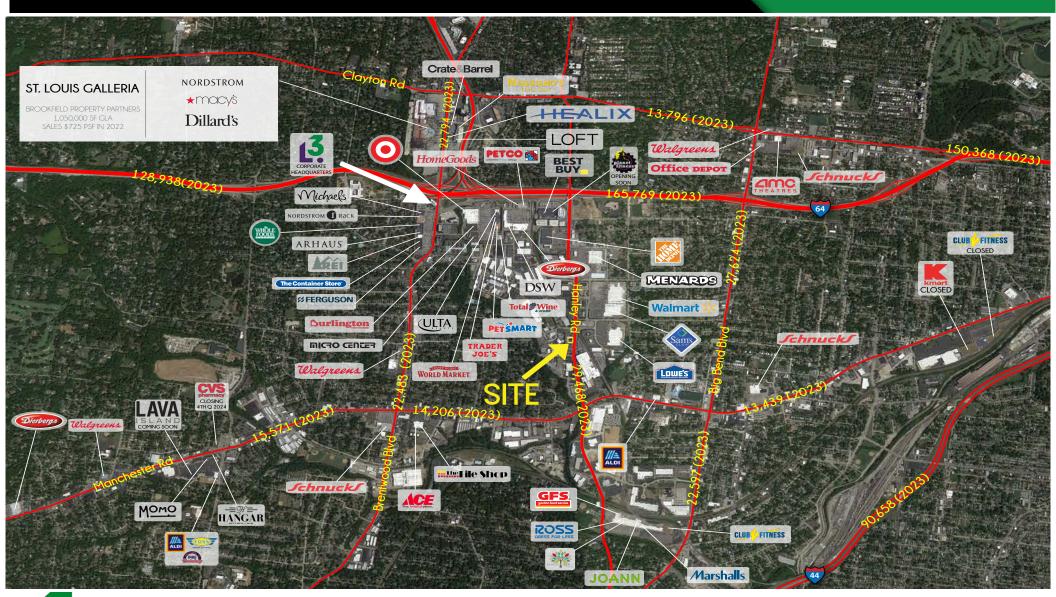

#### DEMO REPORT

- NEWLY REDUCED RATE AT \$18.00 PSF! EXCELLENT VALUE FOR THE MARKET
- 4,880 SF BUILDING WITH S. HANLEY ROAD FRONTAGE IN BRENTWOOD
- HIGHLY VISIBLE STOREFRONT WITH SIGNAGE VISIBLE TO OVER 29,468 VPD
- MINUTES AWAY FROM I-64 (165,769 VPD), I-170 (90,690 VPD)
   AND MANCHESTER ROAD (14,206 VPD)
- 15 SURFACE PARKING SPACES AVAILABLE

### MARKET AERIAL

L<sup>3</sup> CORPORATION
REBECCA THESSEN
314.282.9836 (DIRECT)
314.620.0093 (MOBILE)
REBECCA@L3CORP.NET