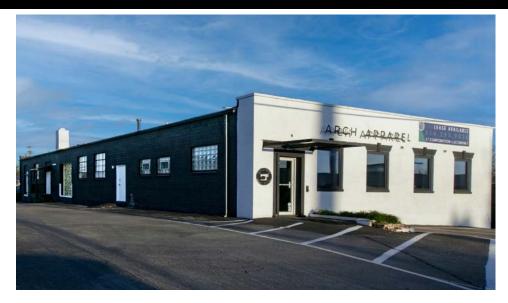

,098        | 6,100          | \$93,840         |
| 3 MILES       | 3 MILES        | 3 MILES          |
| 119,555       | 54,426         | \$124,630        |
| 5 MILES       | <u>5 MILES</u> | <u>5 MILES</u>   |
| 329,944       | 152,842        | \$105,772        |





#### VIEW & DOWNLOAD: DEMO REPORT

#### DEMO REPORT

- NEWLY REDUCED RATE AT \$18.00 PSF! EXCELLENT VALUE FOR THE MARKET
- 4,880 SF BUILDING WITH S. HANLEY ROAD FRONTAGE IN BRENTWOOD
- HIGHLY VISIBLE STOREFRONT WITH SIGNAGE VISIBLE TO OVER 29,468 VPD
- MINUTES AWAY FROM I-64 (165,769 VPD), I-170 (90,690 VPD)
   AND MANCHESTER ROAD (14,206 VPD)
- 15 SURFACE PARKING SPACES AVAILABLE

PLEASE CONTACT:

L<sup>3</sup> CORPORATION REBECCA THESSEN

314.282.9836 (DIRECT) 314.620.0093 (MOBILE) REBECCA@L3CORP.NET

## EXTERIOR PHOTOS











# 2335 S. HANLEY ROAD

### MARKET AERIAL

L<sup>3</sup> CORPORATION
REBECCA THESSEN
314.282.9836 (DIRECT)
314.620.0093 (MOBILE)
REBECCA@L3CORP.NET