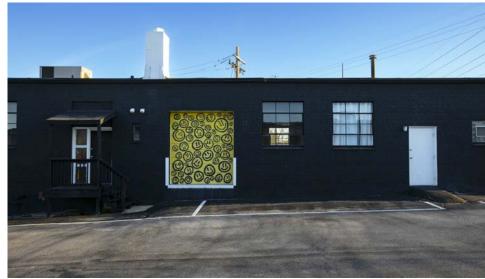

| 6,100          | \$93,840         |
| 3 MILES       | 3 MILES        | 3 MILES          |
| 119,555       | 54,426         | \$124,630        |
| 5 MILES       | <u>5 MILES</u> | <u>5 MILES</u>   |
| 329,944       | 152,842        | \$105,772        |





#### VIEW & DOWNLOAD: DEMO REPORT

#### DEMO REPORT

- NEWLY REDUCED RATE AT \$18.00 PSF! EXCELLENT VALUE FOR THE MARKET
- 4,880 SF BUILDING WITH S. HANLEY ROAD FRONTAGE IN BRENTWOOD
- HIGHLY VISIBLE STOREFRONT WITH SIGNAGE VISIBLE TO OVER 29,468 VPD
- MINUTES AWAY FROM I-64 (165,769 VPD), I-170 (90,690 VPD)
   AND MANCHESTER ROAD (14,206 VPD)
- 15 SURFACE PARKING SPACES AVAILABLE

PLEASE CONTACT:

L<sup>3</sup> CORPORATION REBECCA THESSEN

314.282.9836 (DIRECT) 314.620.0093 (MOBILE) REBECCA@L3CORP.NET

## EXTERIOR PHOTOS











# 2335 S. HANLEY ROAD

### MARKET AERIAL

L<sup>3</sup> CORPORATION
REBECCA THESSEN
314.282.9836 (DIRECT)
314.620.0093 (MOBILE)
REBECCA@L3CORP.NET