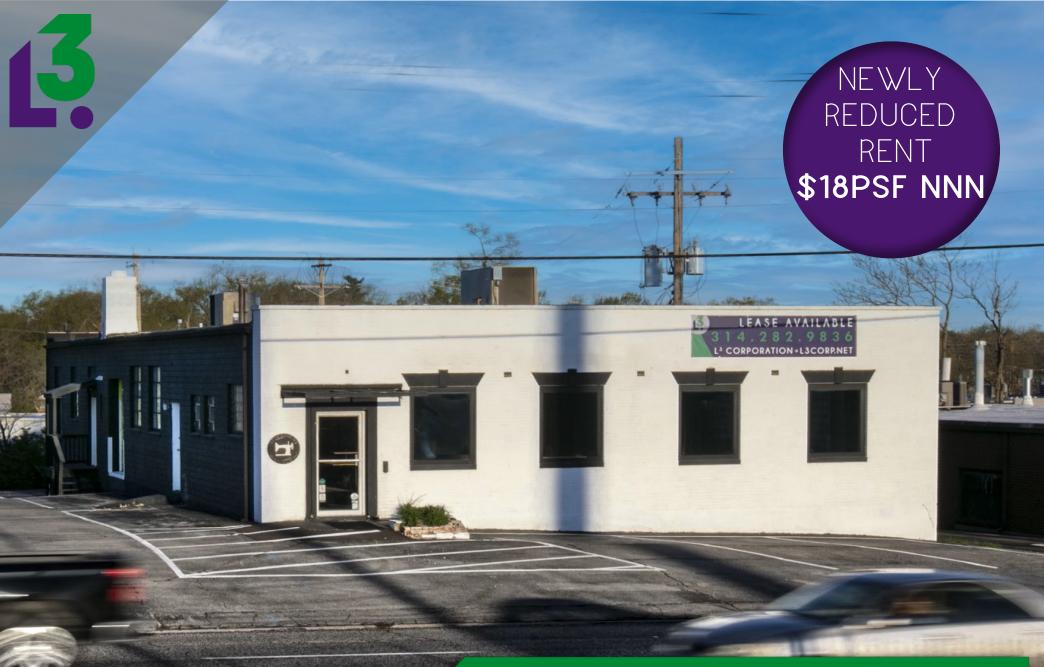

BRENTWOOD. MO 63144

4.880 SF AVAILABLE FOR LEASE IN PRIME RETAIL CORRIDOR

AN WARKS

# NEWLY REDUCED RATE AT \$18.00 PSF! EXCELLENT VALUE

• NEWLY REDUCED RATE AT \$18.00 PSF! EXCELLENT VALUE FOR THE MARKET

- 4,880 SF BUILDING WITH S. HANLEY ROAD FRONTAGE IN BRENTWOOD
- HIGHLY VISIBLE STOREFRONT WITH SIGNAGE VISIBLE TO OVER 29,468 VPD
- MINUTES AWAY FROM I-64 (165,769 VPD), I-170 (90,690 VPD) AND MANCHESTER ROAD (14,206 VPD)
- 15 SURFACE PARKING SPACES AVAILABLE

### EXTERIOR PHOTOS

PLEASE CONTACT: L<sup>3</sup> CORPORATION REBECCA THESSEN

> 314.282.9836 (DIRECT) 314.620.0093 (MOBILE) REBECCA@L3CORP.NET

The information in this flyer has been obtained from sources believed reliable. While we do not doubt its accuracy, we have not verified it and make no guarantee about it. It is your responsibility to independently confirm its accuracy and completeness. Any projections, opinions, assumptions or estimates used are for example only and do not represent the current or future performance of the property. The value of this transaction to you depends on tax and other factors which should be evaluated by your tax, financial and legal advisors. You and your advisors should conduct a careful, independent investigation of the property to determine to your satisfaction the suitability of the property for your needs.