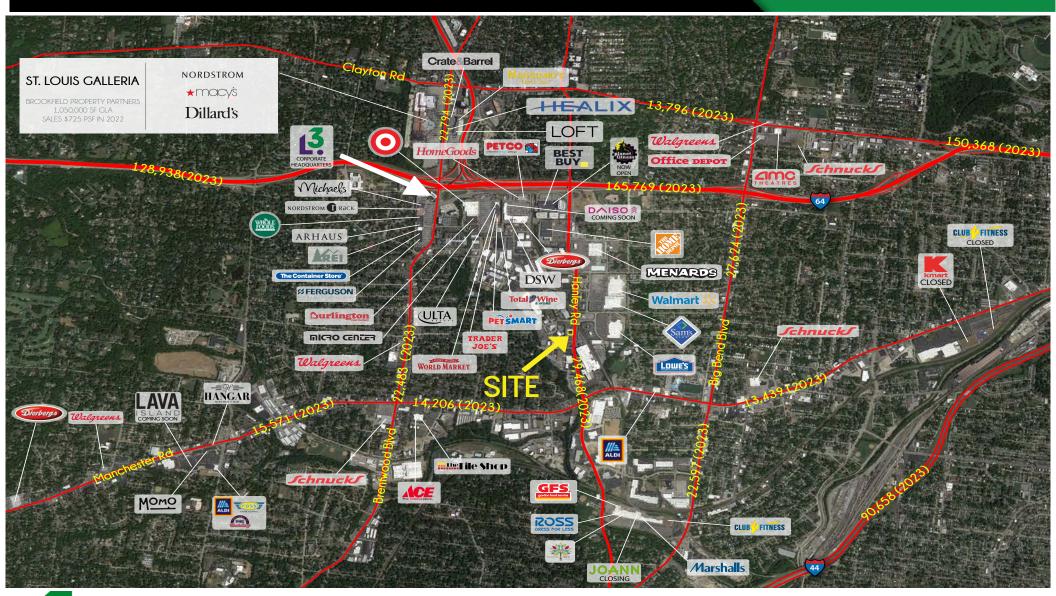

# 2335 S. HANLEY ROAD

MARKET AERIAL

L<sup>3</sup> CORPORATION
REBECCA THESSEN
314.282.9836 (DIRECT)
314.620.0093 (MOBILE)
REBECCA@L3CORP.NET

# VIEW & DEMO DOWNLOAD: REPORT

**WALKTHROUGH:** 

- NEWLY REDUCED RATE AT \$18.00 PSF! EXCELLENT VALUE FOR THE MARKET
- 4,880 SF BUILDING WITH S. HANLEY ROAD FRONTAGE IN **BRENTWOOD**
- HIGHLY VISIBLE STOREFRONT WITH SIGNAGE VISIBLE TO **OVER 29,468 VPD**
- MINUTES AWAY FROM I-64 (165,769 VPD), I-170 (90,690 VPD) AND MANCHESTER ROAD (14,206 VPD)
- 15 SURFACE PARKING SPACES AVAILABLE