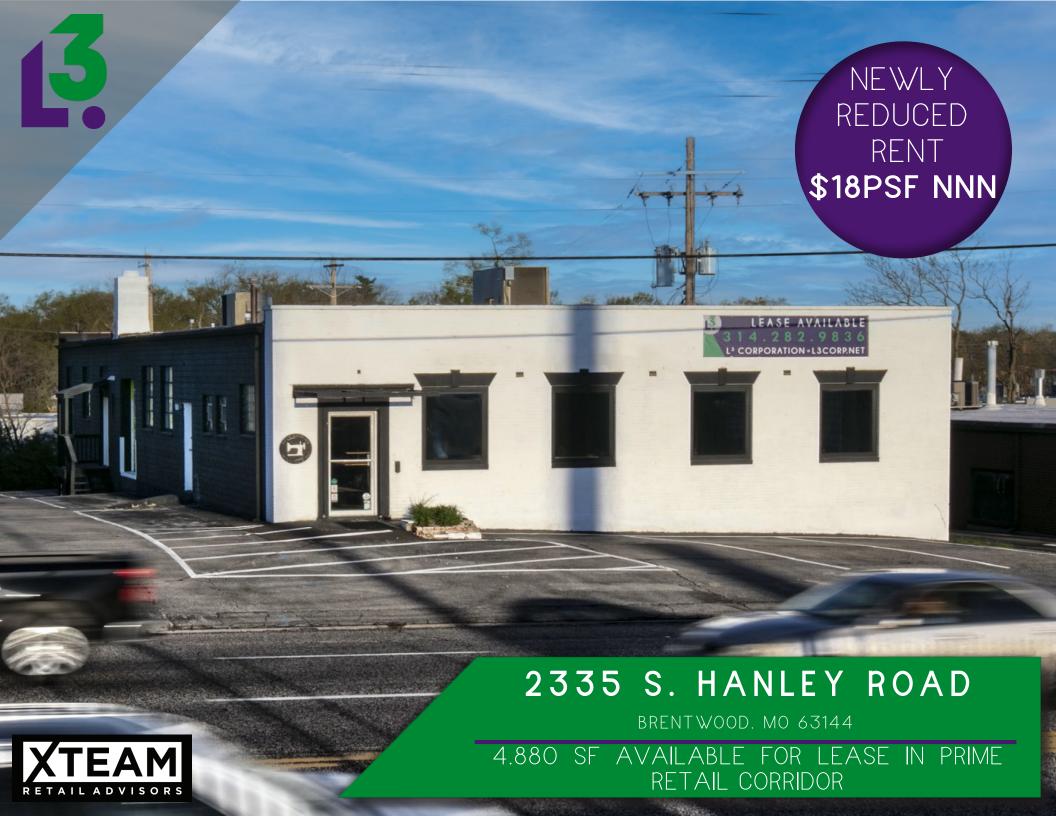

### 2335 S. HANLEY ROAD

# VIEW & DEMO DOWNLOAD: REPORT

**WALKTHROUGH:** 

- NEWLY REDUCED RATE AT \$18.00 PSF! EXCELLENT VALUE FOR THE MARKET
- 4,880 SF BUILDING WITH S. HANLEY ROAD FRONTAGE IN **BRENTWOOD**
- HIGHLY VISIBLE STOREFRONT WITH SIGNAGE VISIBLE TO **OVER 29,468 VPD**
- MINUTES AWAY FROM I-64 (165,769 VPD), I-170 (90,690 VPD) AND MANCHESTER ROAD (14,206 VPD)
- 15 SURFACE PARKING SPACES AVAILABLE