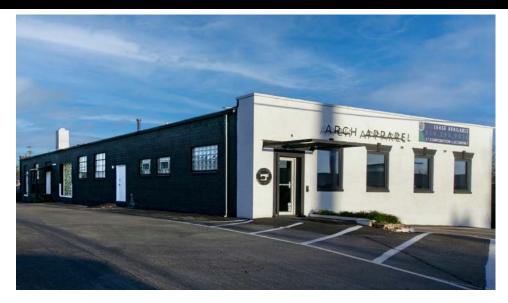

### EXTERIOR PHOTOS

## VIEW & DOWNLOAD: DEMO REPORT

- 4,880 SF BUILDING WITH S. HANLEY ROAD FRONTAGE IN **BRENTWOOD**
- HIGHLY VISIBLE STOREFRONT WITH SIGNAGE VISIBLE TO **OVER 29,468 VPD**
- MINUTES AWAY FROM I-64, I-170 AND MANCHESTER ROAD
- 15 SURFACE PARKING SPACES AVAILABLE
- CALL BROKER FOR DETAILS