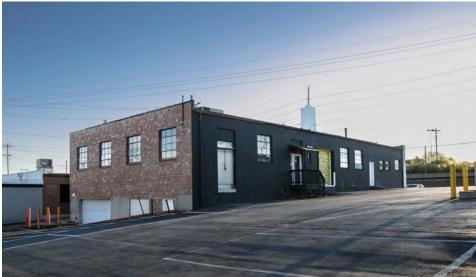

| <u>1 MILE</u>    |
| 12,188         | 6,093          | \$97,389         |
| <u>3 MILES</u> | <u>3 MILES</u> | 3 MILES          |
| 116,995        | 52,783         | \$126,689        |
| <u>5 MILES</u> | <u>5 MILES</u> | 5 MILES          |
| 328,824        | 149,098        | \$107,370        |
|                |                |                  |





## VIEW & DOWNLOAD: DEMO REPORT

- 4,880 SF BUILDING WITH S. HANLEY ROAD FRONTAGE IN **BRENTWOOD**
- HIGHLY VISIBLE STOREFRONT WITH SIGNAGE VISIBLE TO **OVER 29,468 VPD**
- MINUTES AWAY FROM I-64, I-170 AND MANCHESTER ROAD
- 15 SURFACE PARKING SPACES AVAILABLE
- CALL BROKER FOR DETAILS

PLEASE CONTACT:

L<sup>3</sup> CORPORATION REBECCA THESSEN

314.282.9836 (DIRECT) 314.620.0093 (MOBILE) REBECCA@L3CORP.NET

### EXTERIOR PHOTOS











# 2335 S. HANLEY ROAD

#### MARKET AERIAL

L<sup>3</sup> CORPORATION
REBECCA THESSEN
314.282.9836 (DIRECT)
314.620.0093 (MOBILE)
REBECCA@L3CORP.NET