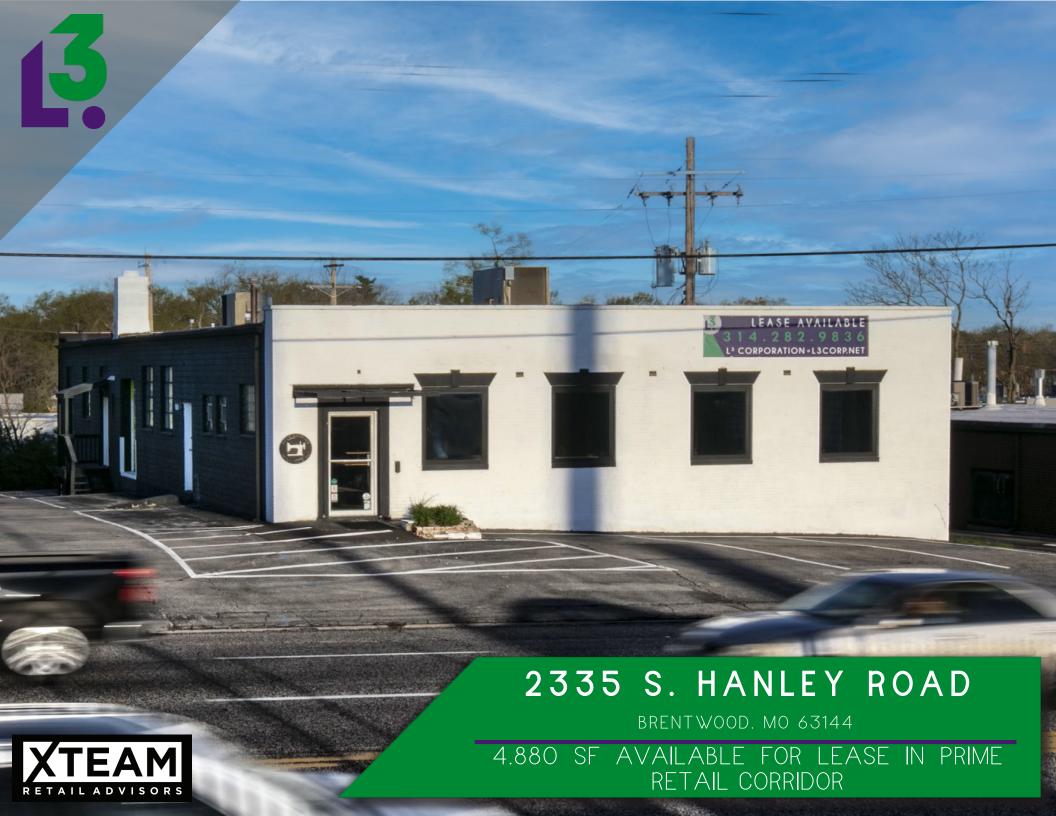

## 2335 S. HANLEY ROAD

## VIEW & DOWNLOAD: DEMO REPORT

- 4,880 SF BUILDING WITH S. HANLEY ROAD FRONTAGE IN **BRENTWOOD**
- HIGHLY VISIBLE STOREFRONT WITH SIGNAGE VISIBLE TO **OVER 29,468 VPD**
- MINUTES AWAY FROM I-64, I-170 AND MANCHESTER ROAD
- 15 SURFACE PARKING SPACES AVAILABLE
- CALL BROKER FOR DETAILS

### EXTERIOR PHOTOS