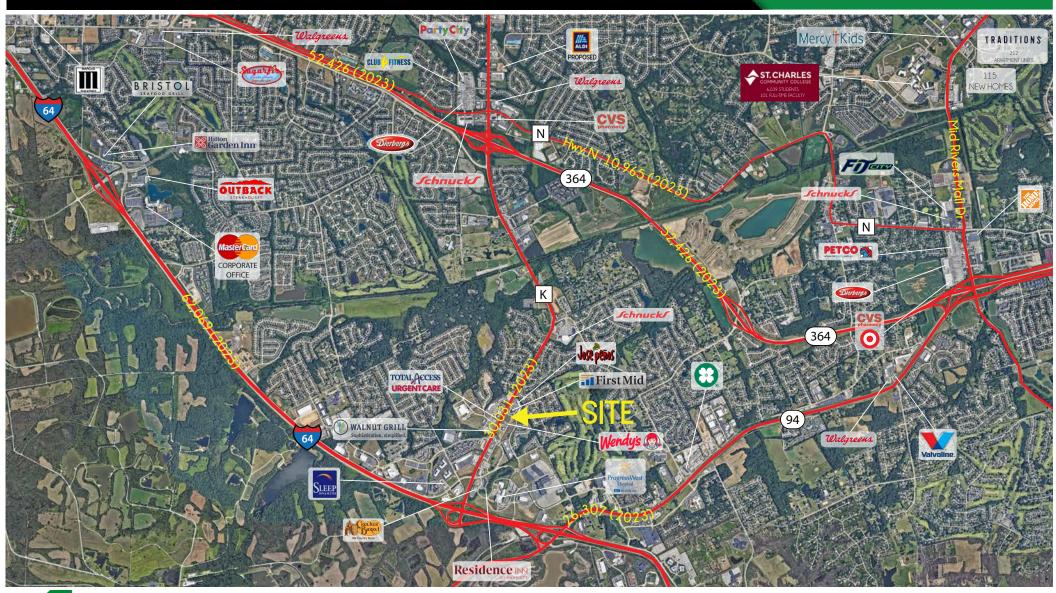

----------|
| <u>1 MILE</u>  | <u>1 MILE</u>  | 1 MILE           |
| 13,168         | 4,836          | \$94,656         |
| 3 MILES        | 3 MILES        | 3 MILES          |
| 88,184         | 32,438         | \$107,916        |
| <u>5 MILES</u> | <u>5 MILES</u> | <u>5 MILES</u>   |
| 171,591        | 64,108         | \$110,195        |

# VIEW & DOWNLOAD:

## **DEMO REPORT**

- 0.73 ACRE PARCEL AVAILABLE FOR SALE OR LEASE
- LIGHTED INTERSECTION ON HIGHWAY K (30,031 VPD)
- ZONED C2 GENERAL BUSINESS PUD. MOST RETAIL PERMITTED, RESTAURANTS PERMITTED, DRIVE THRUS ALLOWED WITH CUP
- GREAT VISIBILITY AND NEW GROWTH IN THE AREA
- CALL BROKER FOR PRICING



PLEASE CONTACT:

L<sup>3</sup> CORPORATION
RICK SPECTOR

314.282.9827 (DIRECT)

314.708.2009 (MOBILE)

RICK@L3CORP.NET

## MARKET AERIAL