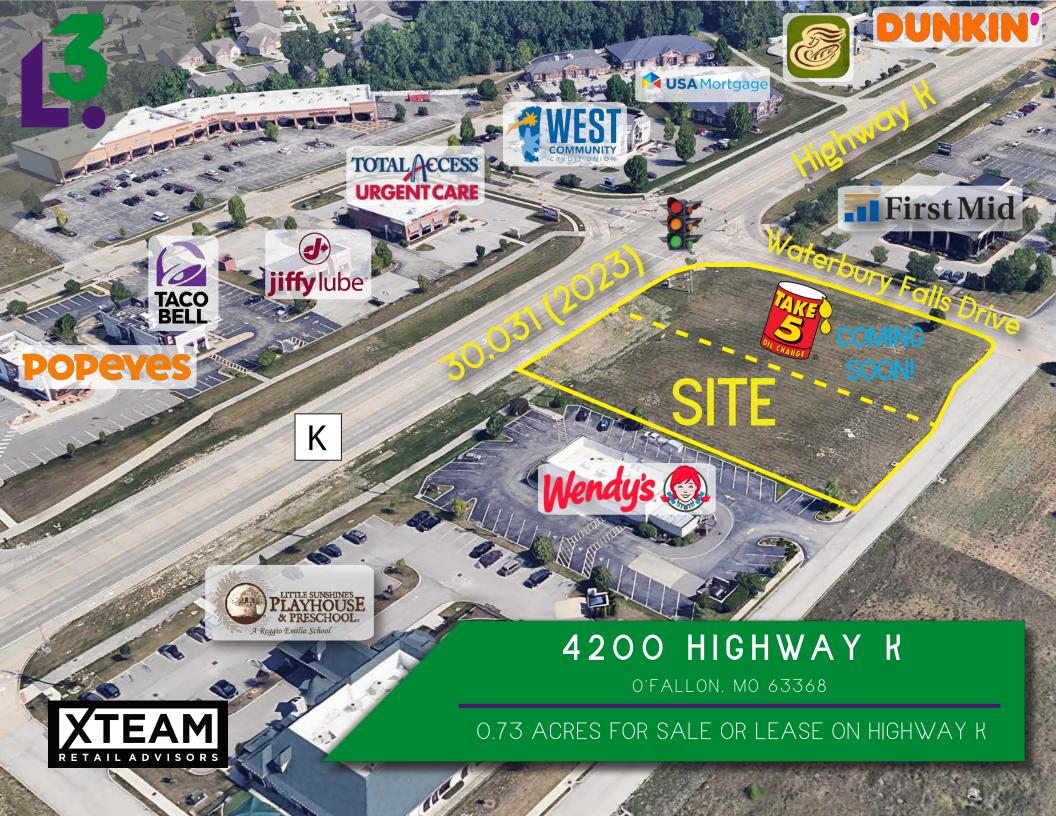

## **DEMO REPORT**

- 0.73 ACRE PARCEL AVAILABLE FOR SALE OR LEASE
- LIGHTED INTERSECTION ON HIGHWAY K (30,031 VPD)
- ZONED C2 GENERAL BUSINESS PUD. MOST RETAIL PERMITTED, RESTAURANTS PERMITTED, DRIVE THRUS ALLOWED WITH CUP
- GREAT VISIBILITY AND NEW GROWTH IN THE AREA
- CALL BROKER FOR PRICING