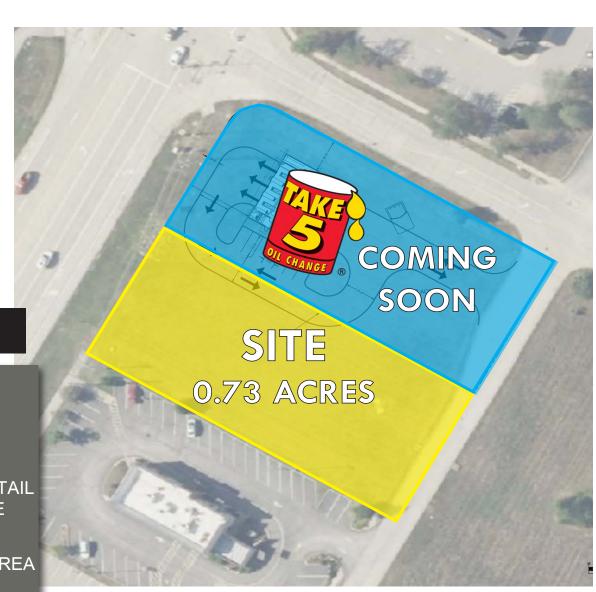

## **DEMO REPORT**

- 0.73 ACRE PARCEL AVAILABLE FOR SALE OR LEASE
- LIGHTED INTERSECTION ON HIGHWAY K (30,031 VPD)
- ZONED C2 GENERAL BUSINESS PUD. MOST RETAIL PERMITTED, RESTAURANTS PERMITTED, DRIVE THRUS ALLOWED WITH CUP
- GREAT VISIBILITY AND NEW GROWTH IN THE AREA
- CALL BROKER FOR PRICING