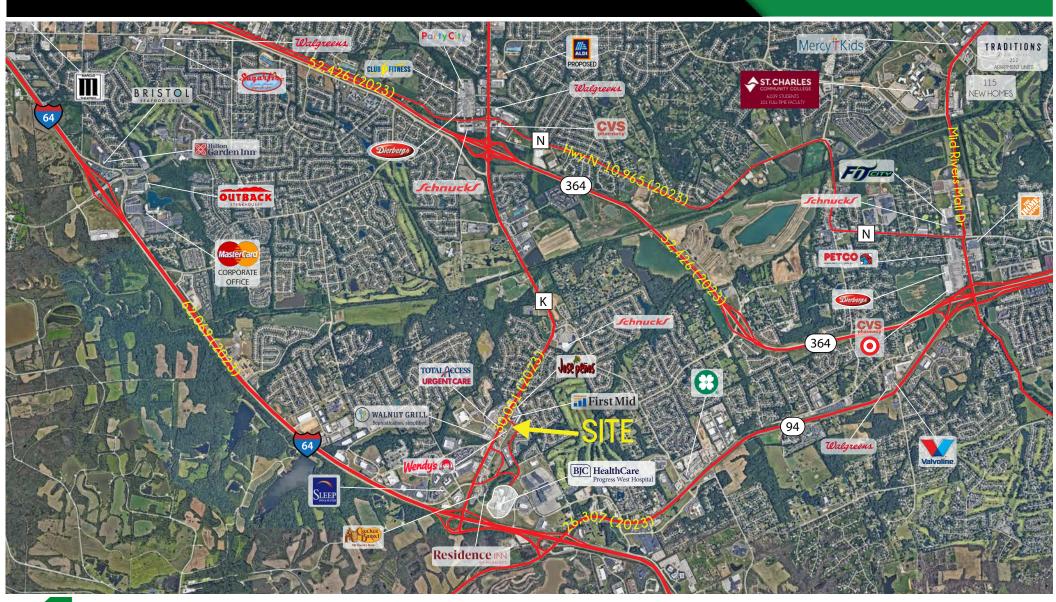

AIL PERMITTED, RESTAURANTS PERMITTED, DRIVE THRUS ALLOWED WITH CUP
- GREAT VISIBILITY AND NEW GROWTH IN THE AREA
- CALL BROKER FOR PRICING

|        | POPULATION    | 2 | 1 MILE<br>13,168          | 3 MILES<br>88,184           | 5 MILES<br>171,591          |
|--------|---------------|---|---------------------------|-----------------------------|-----------------------------|
|        | HOUSEHOLDS    |   | 1 MILE<br>4,836           | 3 MILES<br>32,438           | 5 MILES<br>64,108           |
| i<br>) | AVG HH INCOME |   | <u>1 MILE</u><br>\$94,656 | <u>3 MILES</u><br>\$107,916 | <u>5 MILES</u><br>\$110,195 |

## WIEW & **DOWNLOAD:**

DEMO **REPORT** 



PLEASE CONTACT:

L<sup>3</sup> CORPORATION
RICK SPECTOR

314.282.9827 (DIRECT)

314.708.2009 (MOBILE)

RICK@L3CORP.NET

## MARKET AERIAL