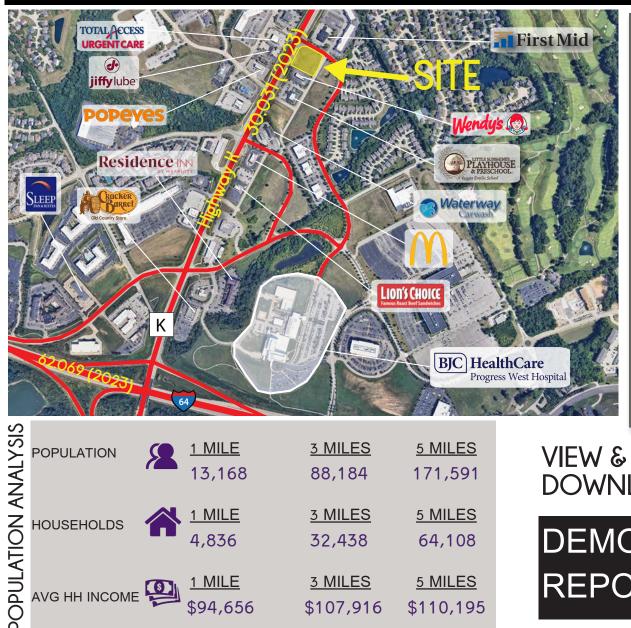

## SURVEY & DEMOGRAPHICS

- 1.5 ACRE PARCEL AVAILABLE FOR SALE OR LEASE AND CAN BE DEMISED
- LIGHTED INTERSECTION ON HIGHWAY K (30,031 VPD)
- LOCATED AT THE HARD CORNER **ENTRANCE TO PROGRESS WEST** HOSPITAL
- **ZONED C2 GENERAL BUSINESS** PUD. MOST RETAIL PERMITTED, RESTAURANTS PERMITTED, DRIVE THRUS ALLOWED WITH CUP
- GREAT VISIBILITY AND NEW GROWTH IN THE AREA
- CALL BROKER FOR PRICING

|        | POPULATION    | 2 | 1 MILE<br>13,168          | 3 MILES<br>88,184           | 5 MILES<br>171,591          |
|--------|---------------|---|---------------------------|-----------------------------|-----------------------------|
|        | HOUSEHOLDS    |   | 1 MILE<br>4,836           | 3 MILES<br>32,438           | 5 MILES<br>64,108           |
| i<br>) | AVG HH INCOME |   | <u>1 MILE</u><br>\$94,656 | <u>3 MILES</u><br>\$107,916 | <u>5 MILES</u><br>\$110,195 |