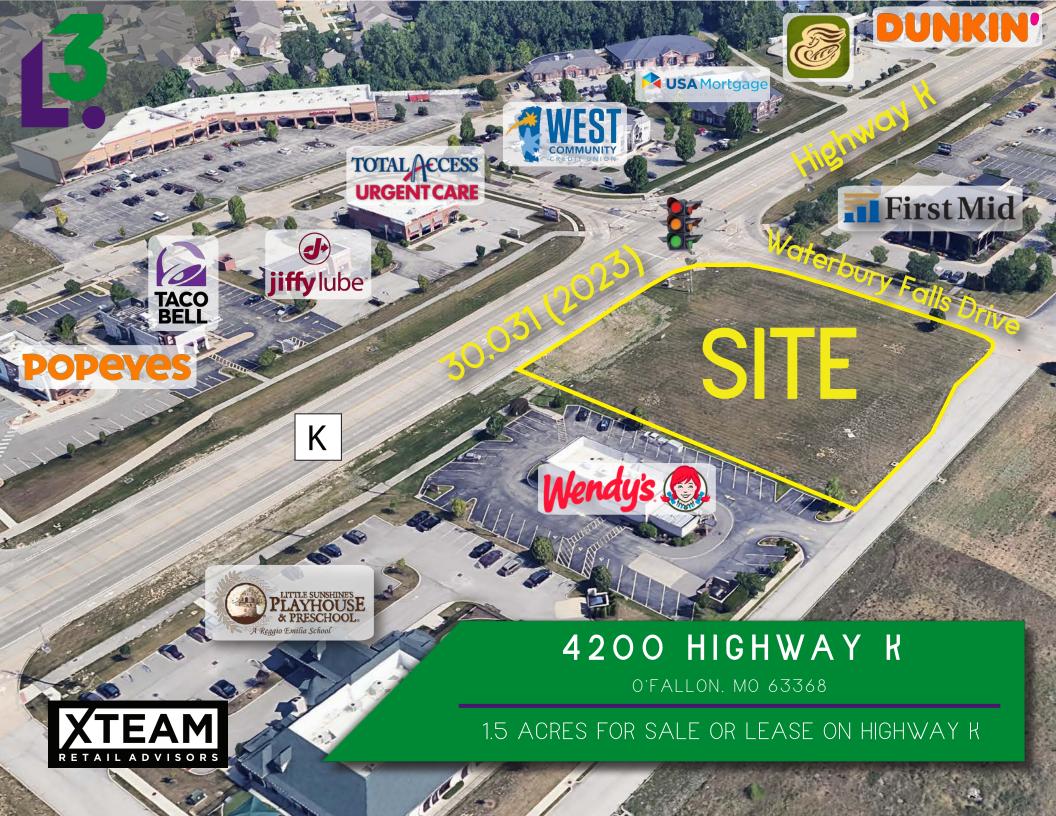

## SURVEY & DEMOGRAPHICS

- 1.5 ACRE PARCEL AVAILABLE FOR SALE OR LEASE AND CAN BE DEMISED
- LIGHTED INTERSECTION ON HIGHWAY K (30,031 VPD)
- LOCATED AT THE HARD CORNER **ENTRANCE TO PROGRESS WEST** HOSPITAL
- **ZONED C2 GENERAL BUSINESS** PUD. MOST RETAIL PERMITTED, RESTAURANTS PERMITTED, DRIVE THRUS ALLOWED WITH CUP
- GREAT VISIBILITY AND NEW GROWTH IN THE AREA
- CALL BROKER FOR PRICING