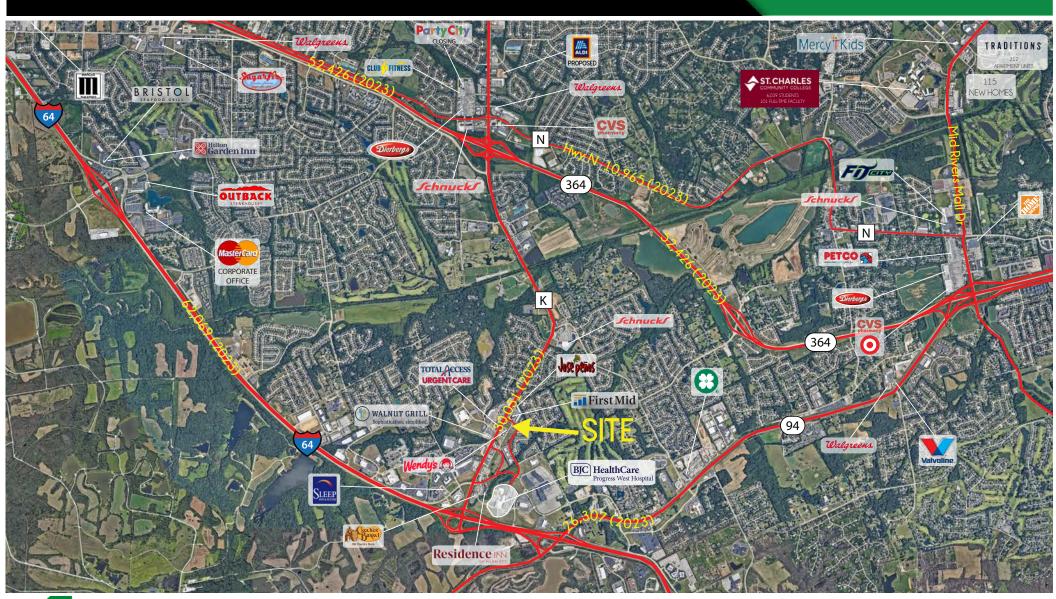

AIL PERMITTED, RESTAURANTS PERMITTED, DRIVE THRUS ALLOWED WITH CUP
- GREAT VISIBILITY AND NEW GROWTH IN THE AREA
- CALL BROKER FOR PRICING

|        | POPULATION    | 2 | 1 MILE<br>13,168          | 3 MILES<br>88,184           | 5 MILES<br>171,591          |
|--------|---------------|---|---------------------------|-----------------------------|-----------------------------|
|        | HOUSEHOLDS    |   | 1 MILE<br>4,836           | 3 MILES<br>32,438           | 5 MILES<br>64,108           |
| i<br>) | AVG HH INCOME |   | <u>1 MILE</u><br>\$94,656 | <u>3 MILES</u><br>\$107,916 | <u>5 MILES</u><br>\$110,195 |

## WIEW & **DOWNLOAD:**

DEMO **REPORT** 



PLEASE CONTACT:

L<sup>3</sup> CORPORATION RICK SPECTOR

314.282.9827 (DIRECT)

314.708.2009 (MOBILE)

RICK@L3CORP.NET

## MARKET AERIAL