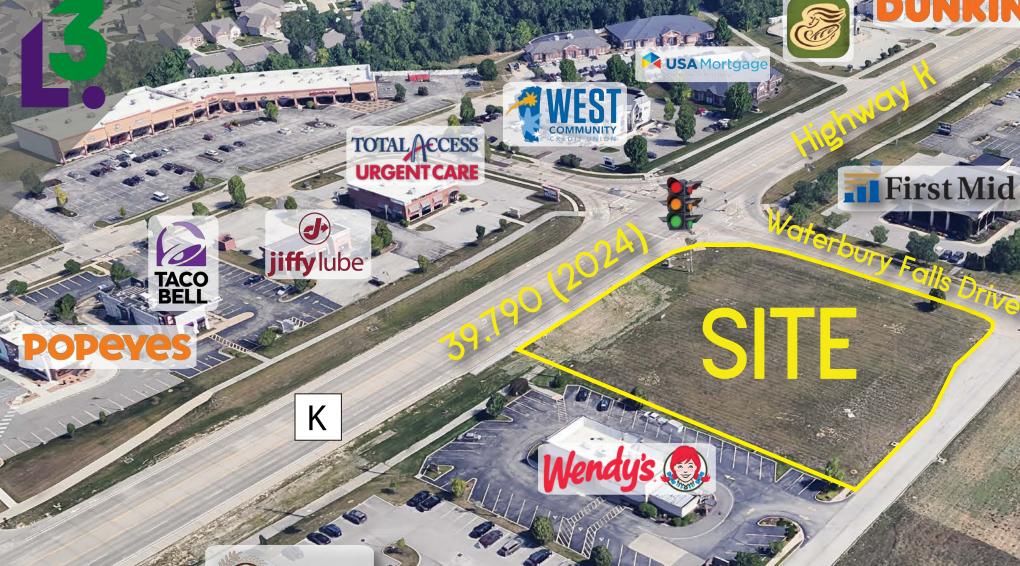

### 4200 HIGHWAY K

O'FALLON. MO 63368

~

1.5 ACRES FOR SALE OR LEASE ON HIGHWAY K

#### SURVEY & DEMOGRAPHICS

- 1.5 ACRE PARCEL AVAILABLE FOR SALE OR LEASE AND CAN BE DEMISED
- LIGHTED INTERSECTION ON HIGHWAY K (39,790 VPD)
- LOCATED AT THE HARD CORNER ENTRANCE TO PROGRESS WEST HOSPITAL
- ZONED C2 GENERAL BUSINESS PUD. MOST RETAIL PERMITTED, RESTAURANTS PERMITTED, DRIVE THRUS ALLOWED WITH CUP
- GREAT VISIBILITY AND NEW GROWTH IN THE AREA
- CALL BROKER FOR PRICING