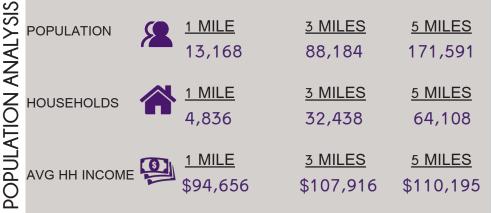

#### SURVEY & DEMOGRAPHICS

- 1.5 ACRE PARCEL AVAILABLE FOR SALE OR LEASE AND CAN BE DEMISED
- LIGHTED INTERSECTION ON HIGHWAY K (39,790 VPD)
- LOCATED AT THE HARD CORNER ENTRANCE TO PROGRESS WEST HOSPITAL
- ZONED C2 GENERAL BUSINESS PUD. MOST RETAIL PERMITTED, RESTAURANTS PERMITTED, DRIVE THRUS ALLOWED WITH CUP
- GREAT VISIBILITY AND NEW GROWTH IN THE AREA
- CALL BROKER FOR PRICING