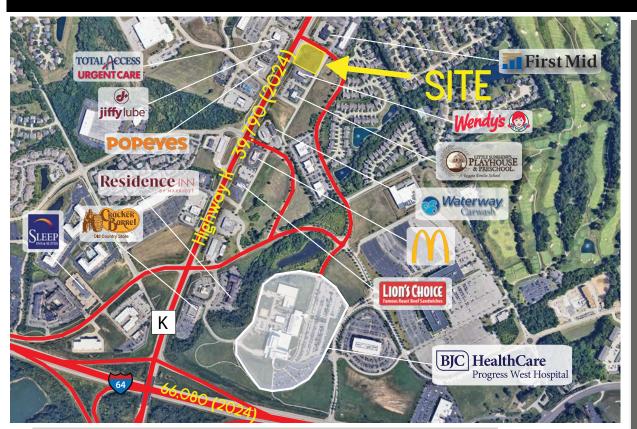

#### SURVEY & DEMOGRAPHICS

- 1.5 ACRE PARCEL AVAILABLE FOR SALE OR LEASE AND CAN BE DEMISED
- LIGHTED INTERSECTION ON HIGHWAY K (39,790 VPD)
- LOCATED AT THE HARD CORNER ENTRANCE TO PROGRESS WEST HOSPITAL
- ZONED C2 GENERAL BUSINESS PUD. MOST RETAIL PERMITTED, RESTAURANTS PERMITTED, DRIVE THRUS ALLOWED WITH CUP
- GREAT VISIBILITY AND NEW GROWTH IN THE AREA
- CALL BROKER FOR PRICING